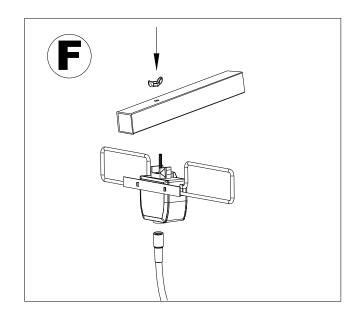

Model #30-2415 Deep Fringe Yagi UHF/HDTV Television Antenna Distributed exclusively by: MCM Electronics www.mcmelectronics.com

## Technical data:

| Frequency      | Channel | Imped | No.of elements | Gain    | Front-back<br>ratio | Beam Width  | Length |
|----------------|---------|-------|----------------|---------|---------------------|-------------|--------|
| 470~862<br>MHz | 21-69   | 75 Ω  | 70             | 17-18dB | 27dB                | H32° /V 35° | 1430mm |

## Antenna connection:



## Antenna Assembly













## **X-ON Electronics**

Largest Supplier of Electrical and Electronic Components

Click to view similar products for STELLAR LABS manufacturer:

Other Similar products are found below:

24-16410 24-16210 24-10220 555-11700 555-13890 83-9962 24-15418 24-15394 24-16041 24-16135 24-16147 24-1810 24-1830 83-16410 10DV-07203-R 24-15433 24-15434 24-15452 24-15984 24-15989 24-16012 24-833 555-27525 35-6075 24-15375 24-15104 24-15061 24-15053 24-15096 24-15158 24-16052 24-16145 24-1850 24-1855 83-12261 PSG91163 24-12291 24-12307 83-9961 24-15411 24-15436 24-15453 24-15103 24-16040 24-16095 24-10271 83-16413 24-15416 24-15439 24-15399