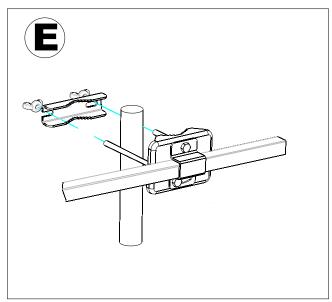

Model #30-2415 Deep Fringe Yagi UHF/HDTV Television Antenna Distributed exclusively by: MCM Electronics www.mcmelectronics.com

## Technical data:

| Frequency      | Channel | Imped | No.of elements | Gain    | Front-back<br>ratio | Beam Width  | Length |
|----------------|---------|-------|----------------|---------|---------------------|-------------|--------|
| 470~862<br>MHz | 21-69   | 75 Ω  | 70             | 17-18dB | 27dB                | H32° /V 35° | 1430mm |

## Antenna connection:



## Antenna Assembly













## **X-ON Electronics**

Largest Supplier of Electrical and Electronic Components

Click to view similar products for STELLAR LABS manufacturer:

Other Similar products are found below:

24-16410 24-16210 24-10220 555-11700 555-13890 83-9962 24-15418 24-15394 24-16041 24-16135 24-16147 24-1810 24-1830 83-16410 10DV-07203-R 24-15433 24-15434 24-15452 24-15984 24-15989 24-16012 24-833 555-27525 35-6075 24-15375 24-15104 24-15061 24-15053 24-15096 24-15158 24-16052 24-16145 24-1850 24-1855 83-12261 PSG91163 24-12291 24-12307 83-9961 24-15411 24-15436 24-15453 24-15103 24-16040 24-16095 24-10271 83-16413 24-15416 24-15439 24-15399