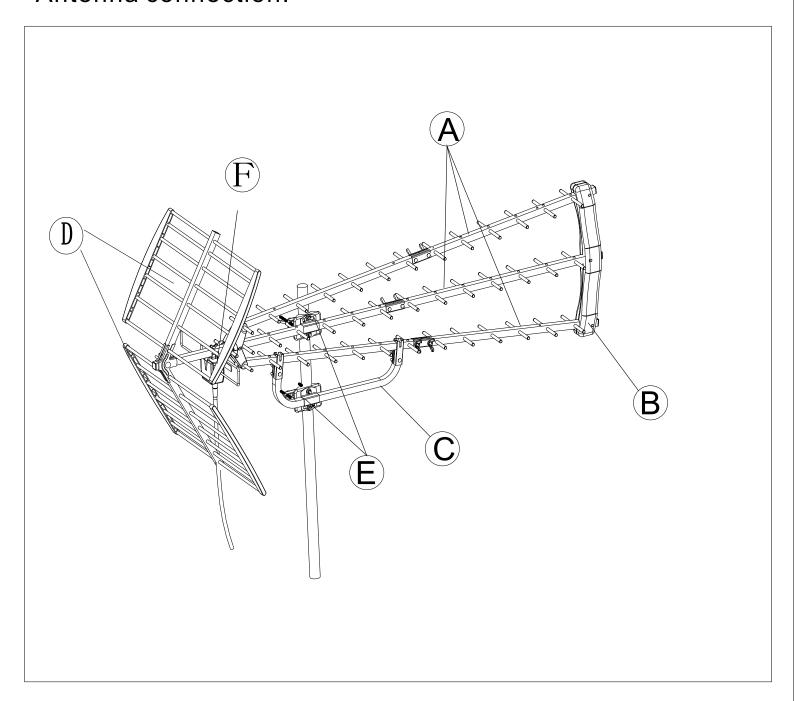

Model #30-2415 Deep Fringe Yagi UHF/HDTV Television Antenna Distributed exclusively by: MCM Electronics www.mcmelectronics.com

## Technical data:

| Frequency      | Channel | Imped | No.of elements | Gain    | Front-back<br>ratio | Beam Width  | Length |
|----------------|---------|-------|----------------|---------|---------------------|-------------|--------|
| 470~862<br>MHz | 21-69   | 75 Ω  | 70             | 17-18dB | 27dB                | H32° /V 35° | 1430mm |

## Antenna connection:



## Antenna Assembly













## **X-ON Electronics**

Largest Supplier of Electrical and Electronic Components

Click to view similar products for STELLAR LABS manufacturer:

Other Similar products are found below:

24-16410 24-16210 24-10220 555-11700 555-13890 83-9962 24-15418 24-15394 24-16041 24-16135 24-16147 24-1810 24-1830 83-16410 10DV-07203-R 24-15433 24-15434 24-15452 24-15984 24-15989 24-16012 24-833 555-27525 35-6075 24-15375 24-15104 24-15061 24-15053 24-15096 24-15158 24-16052 24-16145 24-1850 24-1855 83-12261 PSG91163 24-12291 24-12307 83-9961 24-15411 24-15436 24-15453 24-15103 24-16040 24-16095 24-10271 83-16413 24-15416 24-15439 24-15399