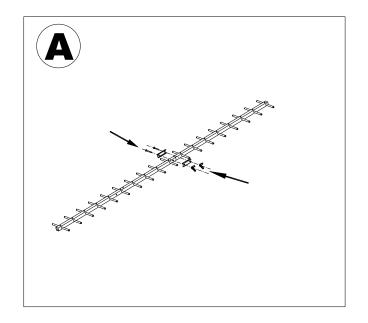

Model #30-2415 Deep Fringe Yagi UHF/HDTV Television Antenna Distributed exclusively by: MCM Electronics www.mcmelectronics.com

## Technical data:

| Frequency      | Channel | Imped | No.of elements | Gain    | Front-back<br>ratio | Beam Width  | Length |
|----------------|---------|-------|----------------|---------|---------------------|-------------|--------|
| 470~862<br>MHz | 21-69   | 75 Ω  | 70             | 17-18dB | 27dB                | H32° /V 35° | 1430mm |

## Antenna connection:



## Antenna Assembly













## **X-ON Electronics**

Largest Supplier of Electrical and Electronic Components

Click to view similar products for STELLAR LABS manufacturer:

Other Similar products are found below:

24-16410 24-16210 24-10220 555-11700 555-13890 83-9962 24-15418 24-15394 24-16041 24-16135 24-16147 24-1810 24-1830 83-16410 10DV-07203-R 24-15433 24-15434 24-15452 24-15984 24-15989 24-16012 24-833 555-27525 35-6075 24-15375 24-15104 24-15061 24-15053 24-15096 24-15158 24-16052 24-16145 24-1850 24-1855 83-12261 PSG91163 24-12291 24-12307 83-9961 24-15411 24-15436 24-15453 24-15103 24-16040 24-16095 24-10271 83-16413 24-15416 24-15439 24-15399