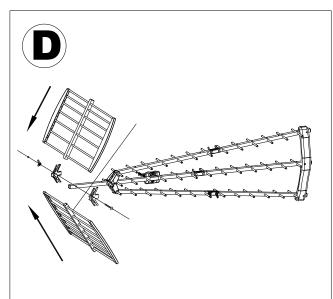

Model #30-2415 Deep Fringe Yagi UHF/HDTV Television Antenna Distributed exclusively by: MCM Electronics www.mcmelectronics.com

## Technical data:

| Frequency      | Channel | Imped | No.of elements | Gain    | Front-back<br>ratio | Beam Width  | Length |
|----------------|---------|-------|----------------|---------|---------------------|-------------|--------|
| 470~862<br>MHz | 21-69   | 75 Ω  | 70             | 17-18dB | 27dB                | H32° /V 35° | 1430mm |

## Antenna connection:



## Antenna Assembly













## **X-ON Electronics**

Largest Supplier of Electrical and Electronic Components

Click to view similar products for STELLAR LABS manufacturer:

Other Similar products are found below:

24-16410 24-16210 24-10220 555-11700 555-13890 83-9962 24-15418 24-15394 24-16041 24-16135 24-16147 24-1810 24-1830 83-16410 10DV-07203-R 24-15433 24-15434 24-15452 24-15984 24-15989 24-16012 24-833 555-27525 35-6075 24-15375 24-15104 24-15061 24-15053 24-15096 24-15158 24-16052 24-16145 24-1850 24-1855 83-12261 PSG91163 24-12291 24-12307 83-9961 24-15411 24-15436 24-15453 24-15103 24-16040 24-16095 24-10271 83-16413 24-15416 24-15439 24-15399