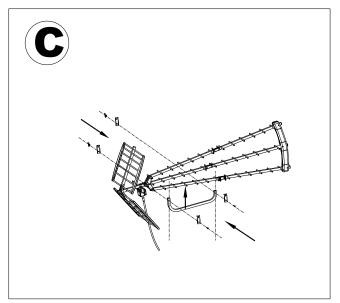

Model #30-2415 Deep Fringe Yagi UHF/HDTV Television Antenna Distributed exclusively by: MCM Electronics www.mcmelectronics.com

## Technical data:

| Frequency      | Channel | Imped | No.of elements | Gain    | Front-back<br>ratio | Beam Width  | Length |
|----------------|---------|-------|----------------|---------|---------------------|-------------|--------|
| 470~862<br>MHz | 21-69   | 75 Ω  | 70             | 17-18dB | 27dB                | H32° /V 35° | 1430mm |

## Antenna connection:



## Antenna Assembly













## **X-ON Electronics**

Largest Supplier of Electrical and Electronic Components

Click to view similar products for STELLAR LABS manufacturer:

Other Similar products are found below:

24-16410 24-16210 24-10220 555-11700 555-13890 83-9962 24-15418 24-15394 24-16041 24-16135 24-16147 24-1810 24-1830 83-16410 10DV-07203-R 24-15433 24-15434 24-15452 24-15984 24-15989 24-16012 24-833 555-27525 35-6075 24-15375 24-15104 24-15061 24-15053 24-15096 24-15158 24-16052 24-16145 24-1850 24-1855 83-12261 PSG91163 24-12291 24-12307 83-9961 24-15411 24-15436 24-15453 24-15103 24-16040 24-16095 24-10271 83-16413 24-15416 24-15439 24-15399