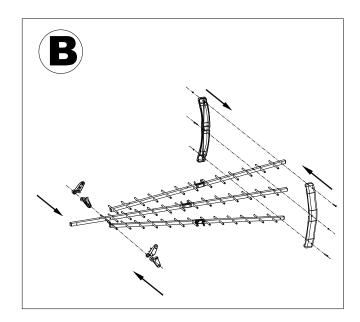

Model #30-2415 Deep Fringe Yagi UHF/HDTV Television Antenna Distributed exclusively by: MCM Electronics www.mcmelectronics.com

## Technical data:

| Frequency      | Channel | Imped | No.of elements | Gain    | Front-back<br>ratio | Beam Width  | Length |
|----------------|---------|-------|----------------|---------|---------------------|-------------|--------|
| 470~862<br>MHz | 21-69   | 75 Ω  | 70             | 17-18dB | 27dB                | H32° /V 35° | 1430mm |

## Antenna connection:



## Antenna Assembly













## **X-ON Electronics**

Largest Supplier of Electrical and Electronic Components

Click to view similar products for STELLAR LABS manufacturer:

Other Similar products are found below:

24-16410 24-16210 24-10220 555-11700 555-13890 83-9962 24-15418 24-15394 24-16041 24-16135 24-16147 24-1810 24-1830 83-16410 10DV-07203-R 24-15433 24-15434 24-15452 24-15984 24-15989 24-16012 24-833 555-27525 35-6075 24-15375 24-15104 24-15061 24-15053 24-15096 24-15158 24-16052 24-16145 24-1850 24-1855 83-12261 PSG91163 24-12291 24-12307 83-9961 24-15411 24-15436 24-15453 24-15103 24-16040 24-16095 24-10271 83-16413 24-15416 24-15439 24-15399