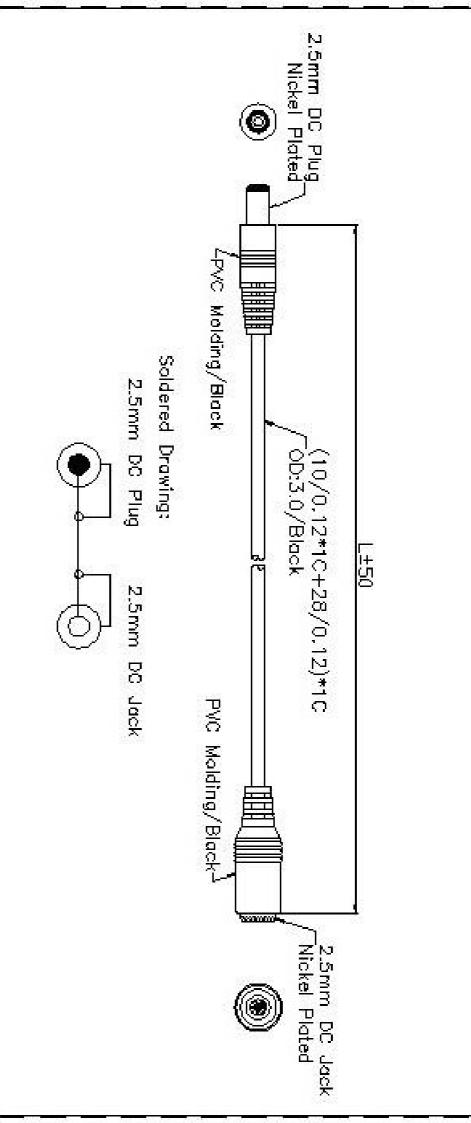

| 4.334 |             |      | 46 | TOLERANCE                                                                                                                                                                                                                                                                                                                                                                                                                                                                                                                                                                                                                                                                                                                                                                                                                                                                                                                                                                                                                                                                                                                                                                                                                                                                                                                                                                                                                                                                                                                                                                                                                                                                                                                                                                                                                                                                                                                                                                                                                                                                                                                      | SIGNATURES  | RES            | DATE                    | <b>3</b>  |                               |
|-------|-------------|------|----|--------------------------------------------------------------------------------------------------------------------------------------------------------------------------------------------------------------------------------------------------------------------------------------------------------------------------------------------------------------------------------------------------------------------------------------------------------------------------------------------------------------------------------------------------------------------------------------------------------------------------------------------------------------------------------------------------------------------------------------------------------------------------------------------------------------------------------------------------------------------------------------------------------------------------------------------------------------------------------------------------------------------------------------------------------------------------------------------------------------------------------------------------------------------------------------------------------------------------------------------------------------------------------------------------------------------------------------------------------------------------------------------------------------------------------------------------------------------------------------------------------------------------------------------------------------------------------------------------------------------------------------------------------------------------------------------------------------------------------------------------------------------------------------------------------------------------------------------------------------------------------------------------------------------------------------------------------------------------------------------------------------------------------------------------------------------------------------------------------------------------------|-------------|----------------|-------------------------|-----------|-------------------------------|
|       | REMSIONS    | 9    |    |                                                                                                                                                                                                                                                                                                                                                                                                                                                                                                                                                                                                                                                                                                                                                                                                                                                                                                                                                                                                                                                                                                                                                                                                                                                                                                                                                                                                                                                                                                                                                                                                                                                                                                                                                                                                                                                                                                                                                                                                                                                                                                                                | Buna, Tawa  | Yong Rui       | ⊾Yang Yong Rui 06,02,06 |           | CO., LTD                      |
| REV   | DESCRIPTION | DATE | Вү | 1000 - 1000 - 1000 - 1000 - 1000 - 1000 - 1000 - 1000 - 1000 - 1000 - 1000 - 1000 - 1000 - 1000 - 1000 - 1000 - 1000 - 1000 - 1000 - 1000 - 1000 - 1000 - 1000 - 1000 - 1000 - 1000 - 1000 - 1000 - 1000 - 1000 - 1000 - 1000 - 1000 - 1000 - 1000 - 1000 - 1000 - 1000 - 1000 - 1000 - 1000 - 1000 - 1000 - 1000 - 1000 - 1000 - 1000 - 1000 - 1000 - 1000 - 1000 - 1000 - 1000 - 1000 - 1000 - 1000 - 1000 - 1000 - 1000 - 1000 - 1000 - 1000 - 1000 - 1000 - 1000 - 1000 - 1000 - 1000 - 1000 - 1000 - 1000 - 1000 - 1000 - 1000 - 1000 - 1000 - 1000 - 1000 - 1000 - 1000 - 1000 - 1000 - 1000 - 1000 - 1000 - 1000 - 1000 - 1000 - 1000 - 1000 - 1000 - 1000 - 1000 - 1000 - 1000 - 1000 - 1000 - 1000 - 1000 - 1000 - 1000 - 1000 - 1000 - 1000 - 1000 - 1000 - 1000 - 1000 - 1000 - 1000 - 1000 - 1000 - 1000 - 1000 - 1000 - 1000 - 1000 - 1000 - 1000 - 1000 - 1000 - 1000 - 1000 - 1000 - 1000 - 1000 - 1000 - 1000 - 1000 - 1000 - 1000 - 1000 - 1000 - 1000 - 1000 - 1000 - 1000 - 1000 - 1000 - 1000 - 1000 - 1000 - 1000 - 1000 - 1000 - 1000 - 1000 - 1000 - 1000 - 1000 - 1000 - 1000 - 1000 - 1000 - 1000 - 1000 - 1000 - 1000 - 1000 - 1000 - 1000 - 1000 - 1000 - 1000 - 1000 - 1000 - 1000 - 1000 - 1000 - 1000 - 1000 - 1000 - 1000 - 1000 - 1000 - 1000 - 1000 - 1000 - 1000 - 1000 - 1000 - 1000 - 1000 - 1000 - 1000 - 1000 - 1000 - 1000 - 1000 - 1000 - 1000 - 1000 - 1000 - 1000 - 1000 - 1000 - 1000 - 1000 - 1000 - 1000 - 1000 - 1000 - 1000 - 1000 - 1000 - 1000 - 1000 - 1000 - 1000 - 1000 - 1000 - 1000 - 1000 - 1000 - 1000 - 1000 - 1000 - 1000 - 1000 - 1000 - 1000 - 1000 - 1000 - 1000 - 1000 - 1000 - 1000 - 1000 - 1000 - 1000 - 1000 - 1000 - 1000 - 1000 - 1000 - 1000 - 1000 - 1000 - 1000 - 1000 - 1000 - 1000 - 1000 - 1000 - 1000 - 1000 - 1000 - 1000 - 1000 - 1000 - 1000 - 1000 - 1000 - 1000 - 1000 - 1000 - 1000 - 1000 - 1000 - 1000 - 1000 - 1000 - 1000 - 1000 - 1000 - 1000 - 1000 - 1000 - 1000 - 1000 - 1000 - 1000 - 1000 - 1000 - 1000 - 1000 - 1000 - 1000 - 1000 - 1000 - 1000 - 1000 - 1000 - 1000 - 1000 - 1000 - 1000 - 1000 - 1000 - 1000 - 1000 - 1000 - 10 | онескера Мо | KEO MO XIDO LI |                         |           | 4                             |
| TY    | JR8307      |      |    | <b>*</b>                                                                                                                                                                                                                                                                                                                                                                                                                                                                                                                                                                                                                                                                                                                                                                                                                                                                                                                                                                                                                                                                                                                                                                                                                                                                                                                                                                                                                                                                                                                                                                                                                                                                                                                                                                                                                                                                                                                                                                                                                                                                                                                       | APPROVAL:   |                |                         | 1110      | 2.5mm DC Hug to 2.5mm DC Jack |
| A2    |             |      |    | SHEET                                                                                                                                                                                                                                                                                                                                                                                                                                                                                                                                                                                                                                                                                                                                                                                                                                                                                                                                                                                                                                                                                                                                                                                                                                                                                                                                                                                                                                                                                                                                                                                                                                                                                                                                                                                                                                                                                                                                                                                                                                                                                                                          | SCALE       | UNIT           | REV                     | CUSTOMER  |                               |
| Α3    |             | 8    |    | 0F                                                                                                                                                                                                                                                                                                                                                                                                                                                                                                                                                                                                                                                                                                                                                                                                                                                                                                                                                                                                                                                                                                                                                                                                                                                                                                                                                                                                                                                                                                                                                                                                                                                                                                                                                                                                                                                                                                                                                                                                                                                                                                                             | 1;1         | mm             | ø                       | EMIT P/N: |                               |