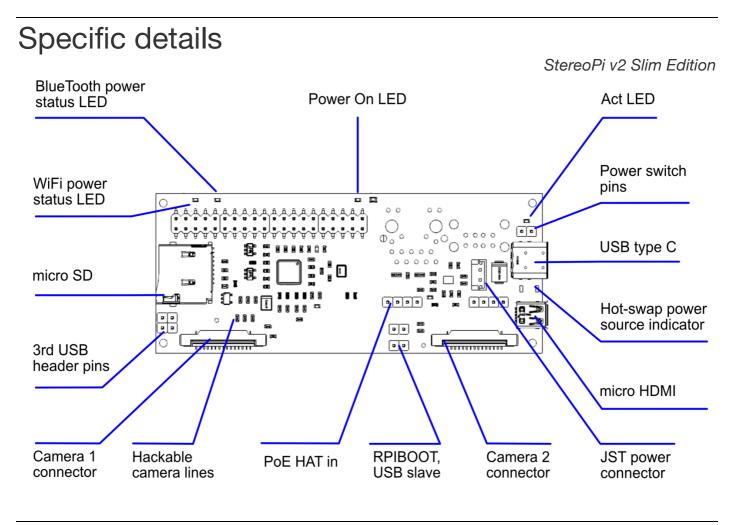

# StereoPi v2 Slim Edition

Mouser PN: 392-STPI2-SLM-01

#### Raspberry Pi Compatibility:

- Raspberry Pi Compute Module 4, including:
- - both wireless-equipped and no-wireless versions
- eMMC equipped and no eMMC editions
- − 1, 2, 4, and 8 Gb RAM versions
- Dimensions:
  - o width x length: 100 mm x 40 mm
  - o height: 23 mm (standard edition) / 15 mm (slim edition)
- Video:
  - o input: two 15-pin CSI-2 camera connectors
  - output: one micro HDMI
- Camera Support:
  - o Raspberry Pi camera V1 (OV5647 sensor), V2 (Sony IMX 219 sensor), HQ (IMX477 sensor)
  - HDMI video capture module (single mode, on Toshiba TC358743XBG chip)
  - o Other camera modules with additional drivers
- Connectivity:
  - o Not populated on Slim version: GPIO 40-pin classic Raspberry Pi header
  - Populated 1 x USB pin header; not populated on Slim version: USB: 2 x USB Type-A,
  - o Not populated on Slim version: Ethernet: RJ45 jack. Use 'MagJack-A70-112-331N126' or
  - 'LPJG0926HENL' connectors (recommended by RPF for the CM4 compatibility).
- Storage:
  - microSD card slot (for non-eMMC versions of CM4)
- Power:
  - o 5 V DC input via two-pin header
  - USB C power input
  - Power hot-swap support
  - PoE support with external shield
- Software:
  - o Raspberry OS support "out of the box"
  - o eMMC software upload support