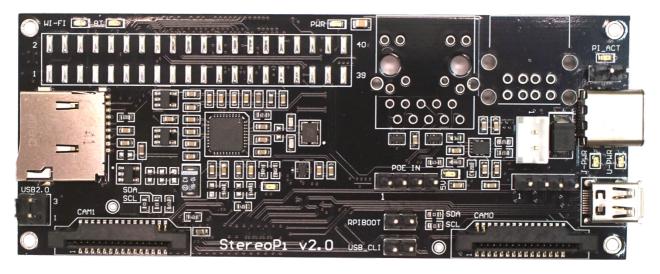

# StereoPi v2 Slim Edition

Mouser PN: 392-STPI2-SLM-01

#### Raspberry Pi Compatibility:

- Raspberry Pi Compute Module 4, including:
- - both wireless-equipped and no-wireless versions
- eMMC equipped and no eMMC editions
- − 1, 2, 4, and 8 Gb RAM versions
- Dimensions:
  - o width x length: 100 mm x 40 mm
  - o height: 23 mm (standard edition) / 15 mm (slim edition)
- Video:
  - o input: two 15-pin CSI-2 camera connectors
  - output: one micro HDMI
- Camera Support:
  - o Raspberry Pi camera V1 (OV5647 sensor), V2 (Sony IMX 219 sensor), HQ (IMX477 sensor)
  - HDMI video capture module (single mode, on Toshiba TC358743XBG chip)
  - o Other camera modules with additional drivers
- Connectivity:
  - o Not populated on Slim version: GPIO 40-pin classic Raspberry Pi header
  - Populated 1 x USB pin header; not populated on Slim version: USB: 2 x USB Type-A,
  - o Not populated on Slim version: Ethernet: RJ45 jack. Use 'MagJack-A70-112-331N126' or
  - 'LPJG0926HENL' connectors (recommended by RPF for the CM4 compatibility).
- Storage:
  - microSD card slot (for non-eMMC versions of CM4)
- Power:
  - o 5 V DC input via two-pin header
  - USB C power input
  - Power hot-swap support
  - PoE support with external shield
- Software:
  - o Raspberry OS support "out of the box"
  - o eMMC software upload support