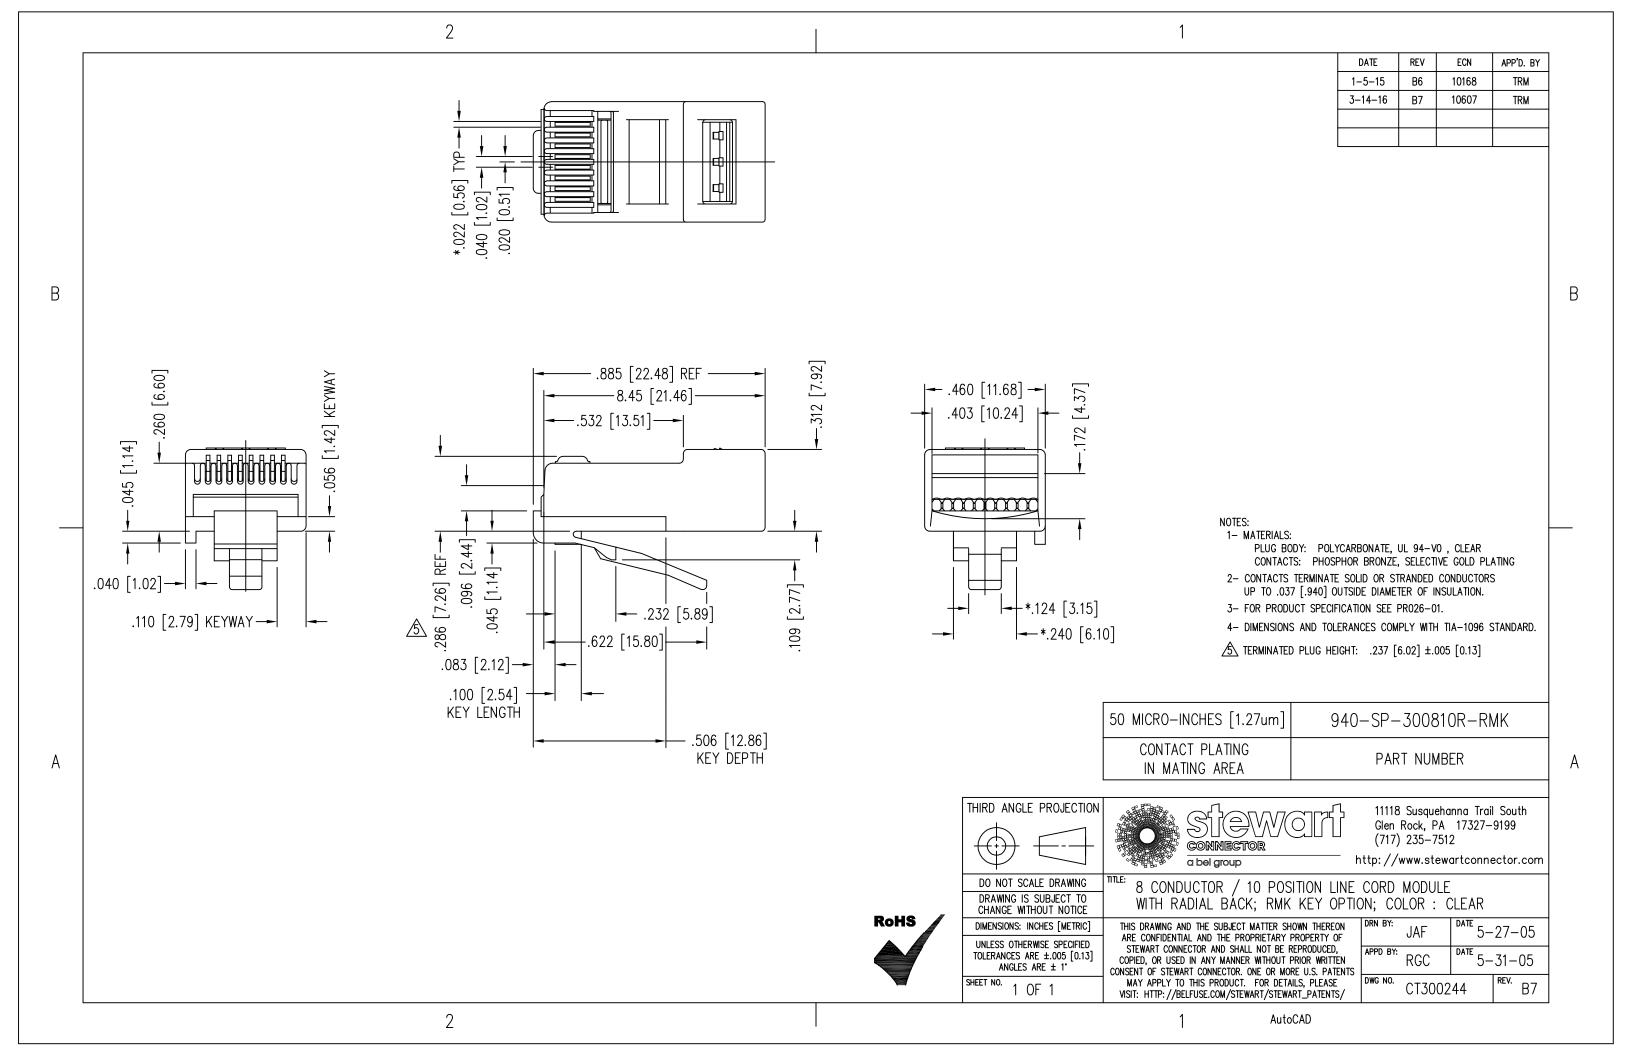

## **X-ON Electronics**

Largest Supplier of Electrical and Electronic Components

Click to view similar products for Modular Connectors / Ethernet Connectors category:

Click to view products by Stewart Connector / Bel manufacturer:

Other Similar products are found below:

RJE231881317T MP1010RX-1000 MP44RX-1000 GAX-3-66 GAX-8-62 93606-0253 GD-A-44 GDCX-PA-66-50 GDCX-PN-64 GDCX-PN-66 GDCX-PN-66-50 GDLX-A-66 GDLX-A-88 GDLX-N-66 GDLX-S-66 GDLX-S-88K GDTX-S-88-50 GDX-PA-1010 GLX-N-1010M-BLK GLX-S-88M-BLK GMX-N-1010 GMX-S-1010 GMX-S-66 GMX-SMT2-N-1010 GMX-SMT2-N-64-50 GMX-SMT2-N-88 GMX-SMT2-S6-88 GMX-SMT4-N-88 GPX-2-64 GRT1-BT1-5 GSGX-N-2-88 GSX-NS2-88-3.05 GSX-NS2-88-3.05-50 GSX-NS-88-3.05-30 GSX-NS-88-3.05-50 GSX-NS-88-3.05-30 GSX-NS-88-3.68 1-1775629-2 GWLX-S-88-GR GWLX-S9-88-YG 1300500