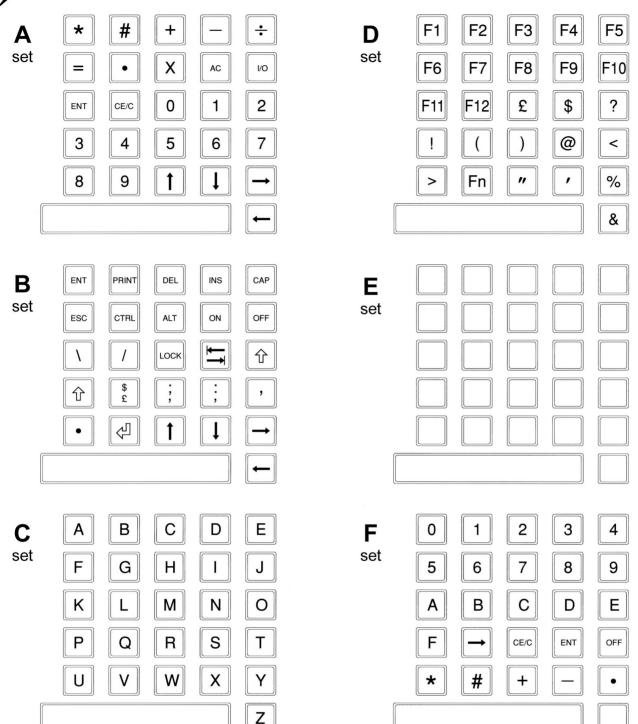

## Legend Tile Library

## for 700 and 900 Series Keypads

## Ordering Details

Stock No. Description

70[x]0010 700 Series Legend Tile Set 90[x]0010 900 Series Legend Tile Set x denotes the legend set A-F

US Office:
600 Enterprise Drive
Oak Brook, Illinois 60523
tel: +1(630) 472-5360
fex: +1(630) 472-5364
email: sales.usa@storm-keypads.com