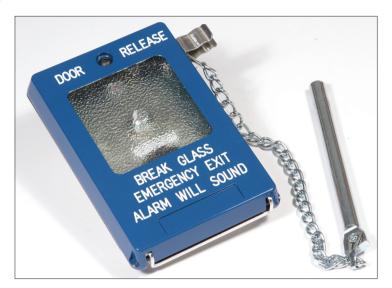

## **Alarmed Emergency Override Switch**

Specified for use with all Storm **AXS** access control systems this integrated device provides a means of emergency escape through an access controlled (secured) exit door.

Breaking the glass panel permanently releases an electrically operated fail-safe door lock (unlocking the door).

Breaking the glass panel can simultaneously trigger a local and/or remote alarm system. The 'break glass' system is activated by striking the glass with the attached mini-hammer. A 'break glass' system requires greater commitment on the part of the activator, so helping to avoid false alarms. Replacement glass panel included. This device is designed to be easily installed to a flush mounted, standard US format, electrical back box.

This device is painted blue to avoid confusion with fire alarm activation devices or request-to-exit (REX) switches that are often provided for non-emergency egress during routine use of an access control system.