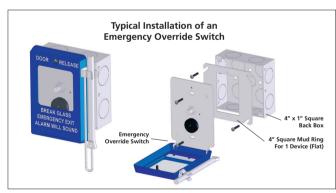

## **Alarmed Emergency Override Switch**

Specified for use with all Storm **AXS** access control systems this integrated device provides a means of emergency escape through an access controlled (secured) exit door.

Breaking the glass panel permanently releases an electrically operated fail-safe door lock (unlocking the door).

Breaking the glass panel can simultaneously trigger a local and/or remote alarm system. The 'break glass' system is activated by striking the glass with the attached mini-hammer. A 'break glass' system requires greater commitment on the part of the activator, so helping to avoid false alarms. Replacement glass panel included. This device is designed to be easily installed to a flush mounted, standard US format, electrical back box.

This device is painted blue to avoid confusion with fire alarm activation devices or request-to-exit (REX) switches that are often provided for non-emergency egress during routine use of an access control system.