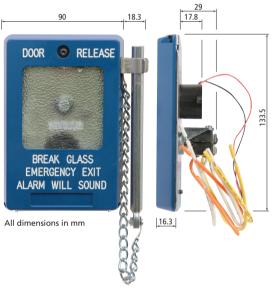

Breaking the glass panel permanently releases an electrically operated fail-safe door lock (unlocking the door).

Breaking the glass panel can simultaneously trigger a local and/or remote alarm system. The 'break glass' system is activated by striking the glass with the attached mini-hammer. A 'break glass' system requires greater commitment on the part of the activator, so helping to avoid false alarms. Replacement glass panel included. This device is designed to be easily installed to a flush mounted, standard US format, electrical back box.

This device is painted blue to avoid confusion with fire alarm activation devices or request-to-exit (REX) switches that are often provided for non-emergency egress during routine use of an access control system.