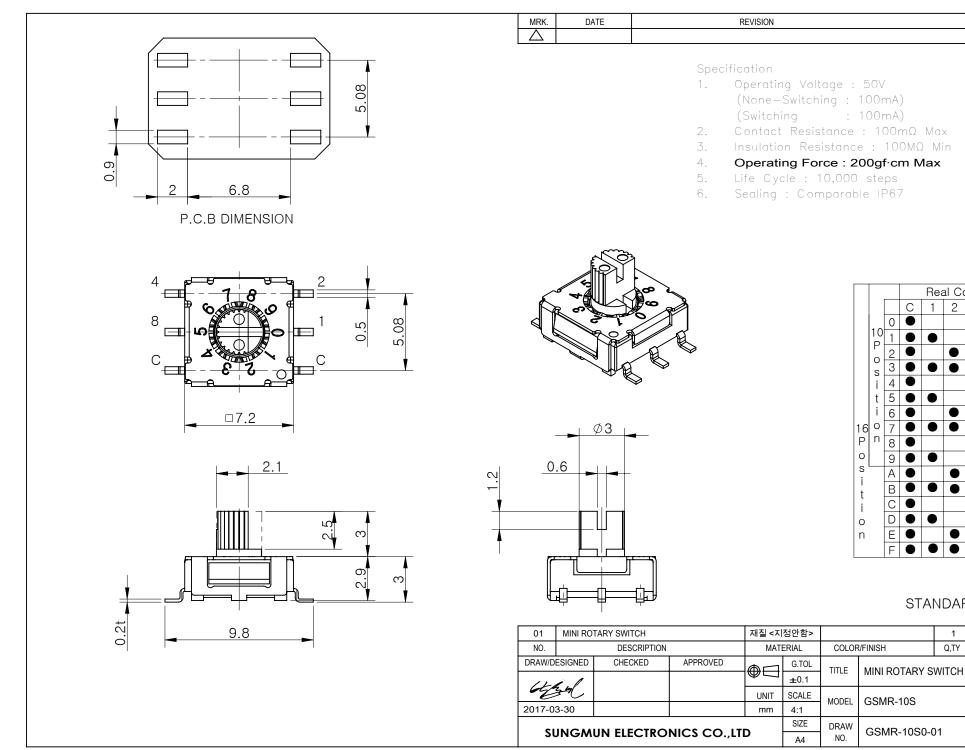

SIGN

Real Code 2 4

STANDARD LAYOUT

VENDOR

SHEET

1/1

С

## **X-ON Electronics**

Largest Supplier of Electrical and Electronic Components

Click to view similar products for Coded Rotary Switches category:

Click to view products by Sungmun manufacturer:

Other Similar products are found below:

PT65SG178 PT65SG23 DRS4010 CW1S-2E11 S-1031A SBS1004 P36S101TR P65THR101L254 RM3AF-10R-V-T/R RH3HAF-10R-V-B PT65501RT P25SMT101TR P65SMT101 P65THR101V MSDR-10H1 GSDR-10S 01-1433 07-3153 07-3154 CRD10CM0SBR DRS4116 94HCB16RAT 94HCB10T 94HBB16WT 94HBB16RAT 94HBB10WT 94HBB10WAT 94HBB10WAT 94HBB08RAT 94HAC10T 94HAB16WT 94HAB16WT 94HAB10WAT 94H