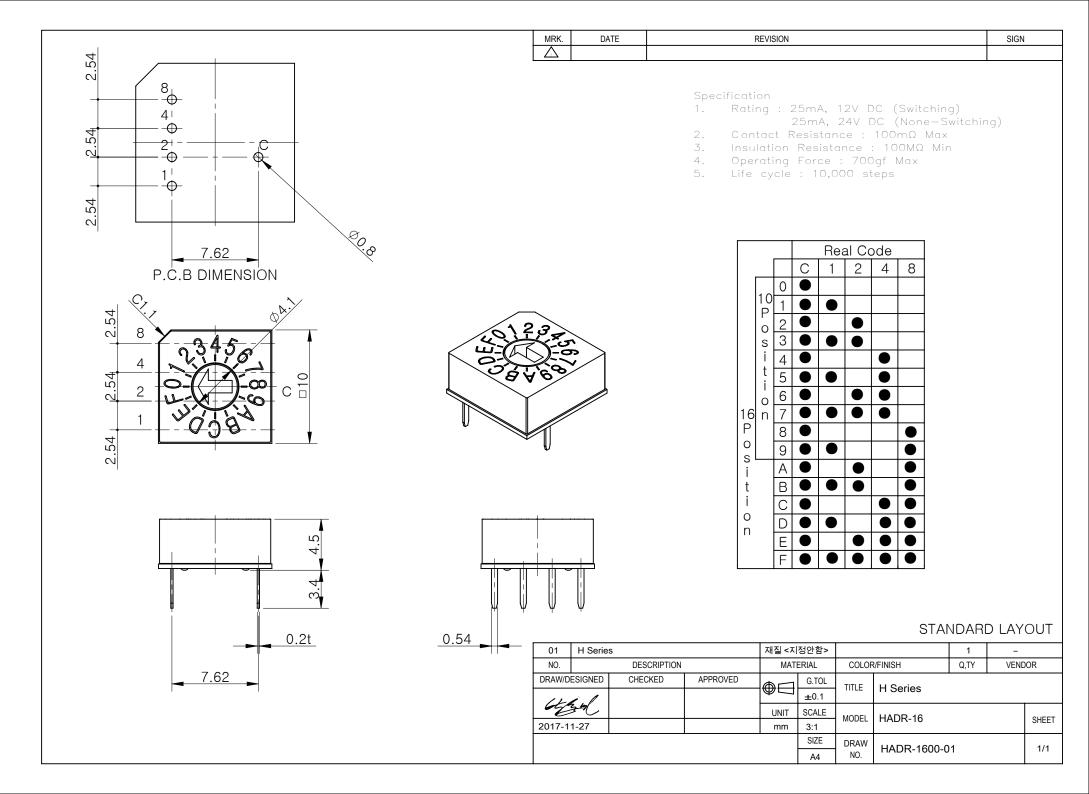

## **X-ON Electronics**

Largest Supplier of Electrical and Electronic Components

Click to view similar products for Coded Rotary Switches category:

Click to view products by Sungmun manufacturer:

Other Similar products are found below :

PT65SG178 PT65SG23 DRS4010 CW1S-2E11 S-1031A SBS1004 P36S101TR P65THR101L254 RM3AF-10R-V-T/R RH3HAF-10R-V-B PT65501RT P25SMT101TR P65SMT101 P65THR101V MSDR-10H1 GSDR-10S 01-1433 07-3153 07-3154 CRD10CM0SBR DRS4116 94HCB16RAT 94HCB10T 94HBB16WT 94HBB16RAT 94HBB10WT 94HBB10RAT 94HBB08RAT 94HAC10T 94HAB16WT 94HAB16T 94HAB10WT 94HAB10RAT 94HAB08WT 94HAB08RAT ND3FR10P ND3FR16B-R DRR3110 94HEB08WRT 94HCB16WT 94HCB16T 94HCB10RAT 94HCB08T 94HBB16T 94HBB10T 94HBB08T 94HAB16RAT 94HAB10T 94HAB08T S-2011A