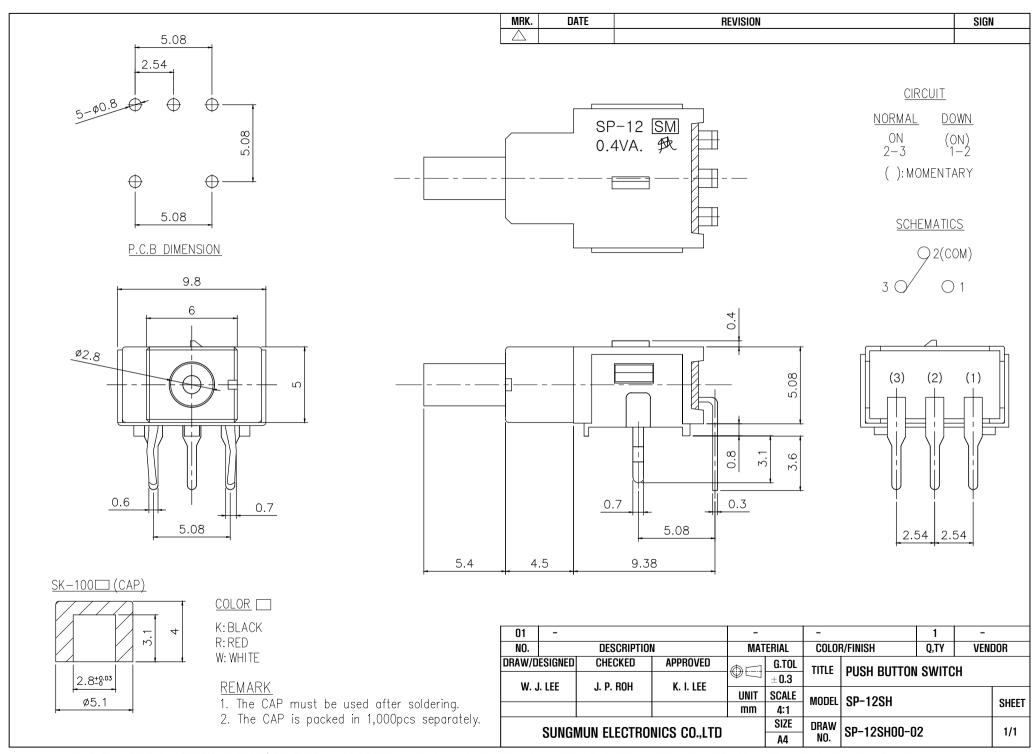

## **X-ON Electronics**

Largest Supplier of Electrical and Electronic Components

Click to view similar products for Pushbutton Switches category:

Click to view products by Sungmun manufacturer:

Other Similar products are found below:

LW1L-M1C10V-A LW2L-A1C20M-GD LW2L-M1C20M-A 60324L M7E-HRN2 67021K512 67081K512X 701PB580 719-5504-000

MDPSSGLFS 810KSV30B MML21KA3ABK MML23KA3AC05K-001 MML23KW3AA01W 8418K2 8646AB6X718UL 8646ABUL

FSDWH 9001KXRK 9001T8BK 9533CD4+U574+U4922 1203MRA A22EM01S A595 1202A6 12037A2ULCSA 1203A2UL ABD122N
B 1211390004 ABN111-Y ABN400-R 1211500044 1211580012 1212MRA 1232A6NF RA3CSH6A 1241.1183.7047 1241.2511

1241.3428 1223A2ULCSA 1223MRA 1232AX2119 1241.1183.8000 1241.1183.8029 1241.2506 1241.2606 12MA6 1301940184

RELBARF6X10(PLASTIC) 13435AG