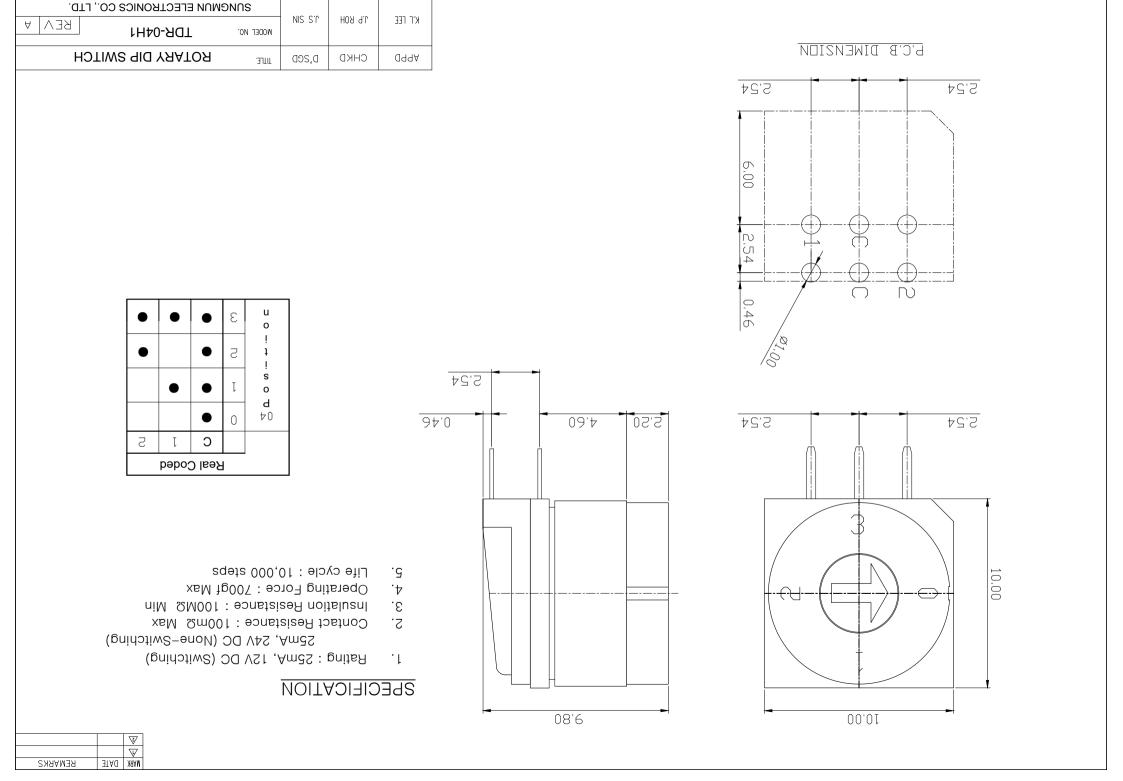

## **X-ON Electronics**

Largest Supplier of Electrical and Electronic Components

Click to view similar products for Coded Rotary Switches category:

Click to view products by Sungmun manufacturer:

Other Similar products are found below:

PT65SG178 PT65SG23 DRS4010 CW1S-2E11 S-1031A SBS1004 P36S101TR P65THR101L254 RM3AF-10R-V-T/R RH3HAF-10R-V-B PT65501RT P25SMT101TR P65SMT101 P65THR101V MSDR-10H1 GSDR-10S 01-1433 07-3153 07-3154 CRD10CM0SBR DRS4116 94HCB16RAT 94HCB10T 94HBB16WT 94HBB16RAT 94HBB10WT 94HBB10WAT 94HBB10WAT 94HBB08RAT 94HAC10T 94HAB16WT 94HAB16WT 94HAB10WAT 94H