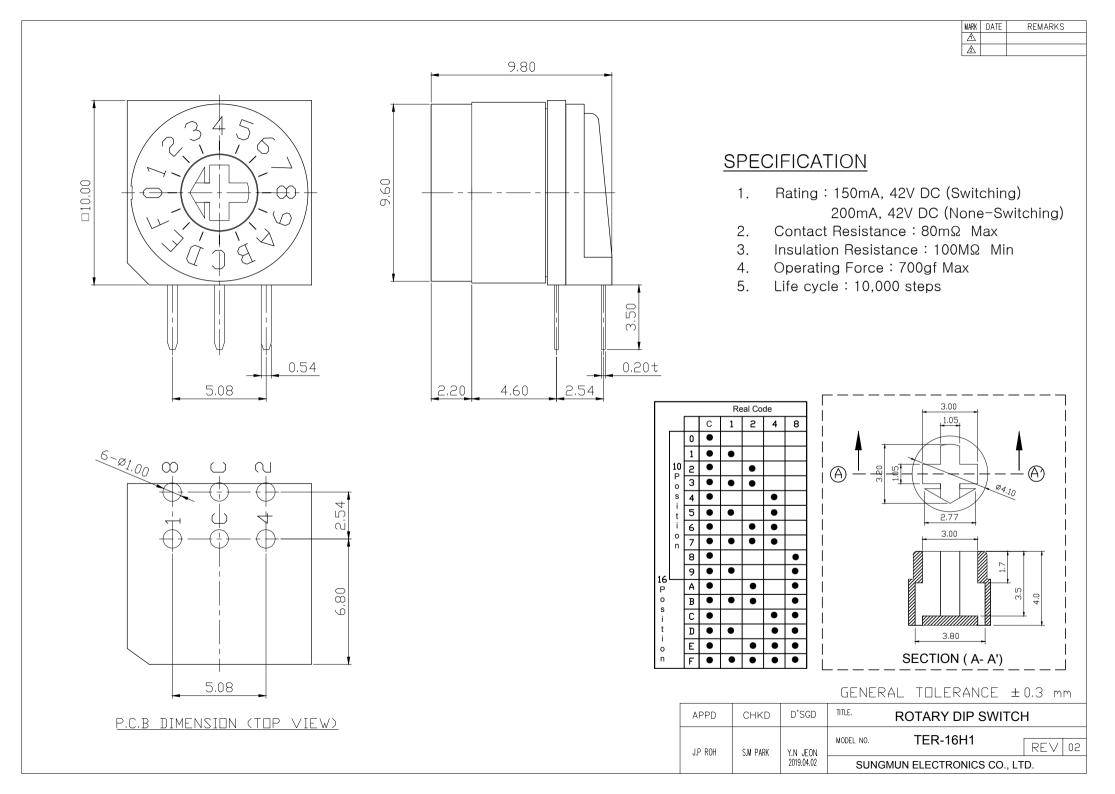

## **X-ON Electronics**

Largest Supplier of Electrical and Electronic Components

Click to view similar products for Pushbutton Switches category:

Click to view products by Sungmun manufacturer:

Other Similar products are found below :

LW1L-M1C10V-A LW2L-A1C20M-GD LW2L-M1C20M-A 60324L M7E-HRN2 67021K512 67081K512X 701PB580 719-5504-000 MDPSSGLFS 810KSV30B MML21KA3ABK MML23KA3AC05K-001 MML23KW3AA01W 8418K2 8646AB6X718UL 8646ABUL FSDWH 9001KXRK 9001T8BK 9533CD4+U574+U4922 1203MRA A22EM01S A595 1202A6 12037A2ULCSA 1203A2UL ABD122N-B 1211390004 ABN111-Y ABN400-R 1211500044 1211580012 1212MRA 1232A6NF RA3CSH6A 1241.1183.7047 1241.2511 1241.3428 1223A2ULCSA 1223MRA 1232AX2119 1241.1183.8000 1241.1183.8029 1241.2506 1241.2606 12MA6 1301940184 RELBARF6X10(PLASTIC) 13435AG