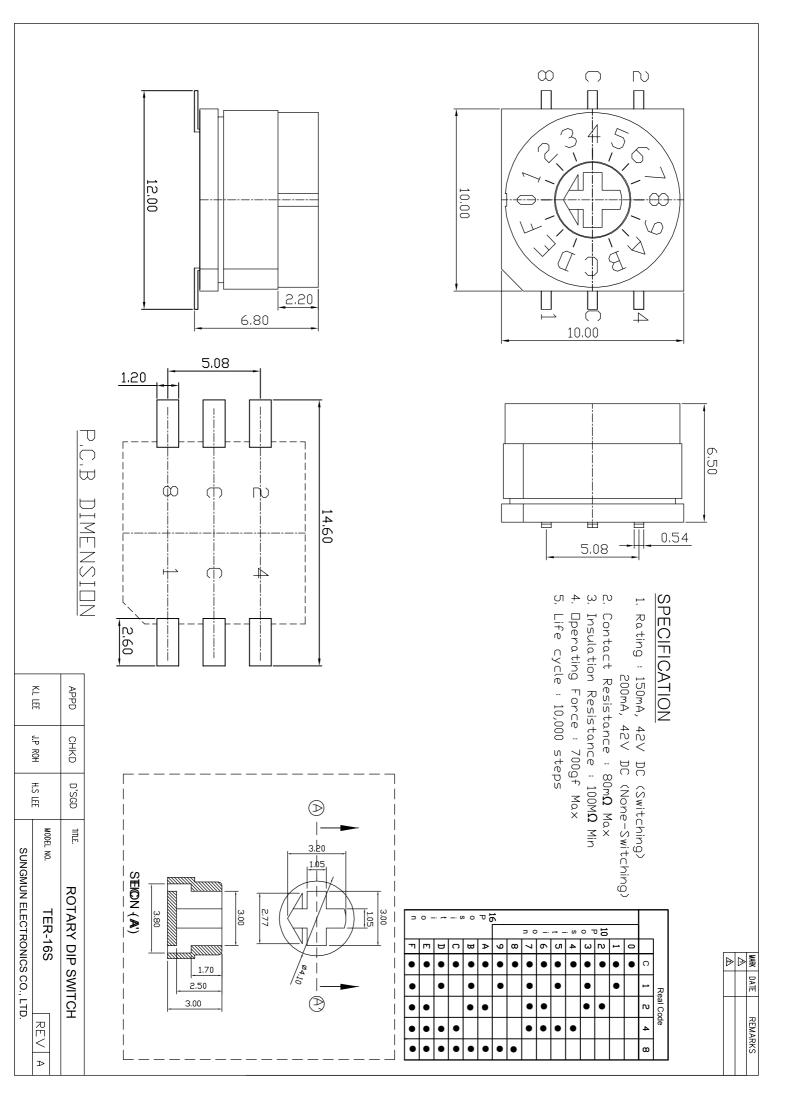

## **X-ON Electronics**

Largest Supplier of Electrical and Electronic Components

Click to view similar products for Pushbutton Switches category:

Click to view products by Sungmun manufacturer:

Other Similar products are found below:

LW1L-M1C10V-A LW2L-A1C20M-GD LW2L-M1C20M-A 60324L M7E-HRN2 67021K512 67081K512X 701PB580 719-5504-000

MDPSSGLFS 810KSV30B MML21KA3ABK MML23KA3AC05K-001 MML23KW3AA01W 8418K2 8646AB6X718UL 8646ABUL

FSDWH 9001KXRK 9001T8BK 9533CD4+U574+U4922 1203MRA A22EM01S A595 1202A6 12037A2ULCSA 1203A2UL ABD122N
B 1211390004 ABN111-Y ABN400-R 1211500044 1211580012 1212MRA 1232A6NF RA3CSH6A 1241.1183.7047 1241.2511

1241.3428 1223A2ULCSA 1223MRA 1232AX2119 1241.1183.8000 1241.1183.8029 1241.2506 1241.2606 12MA6 1301940184

RELBARF6X10(PLASTIC) 13435AG