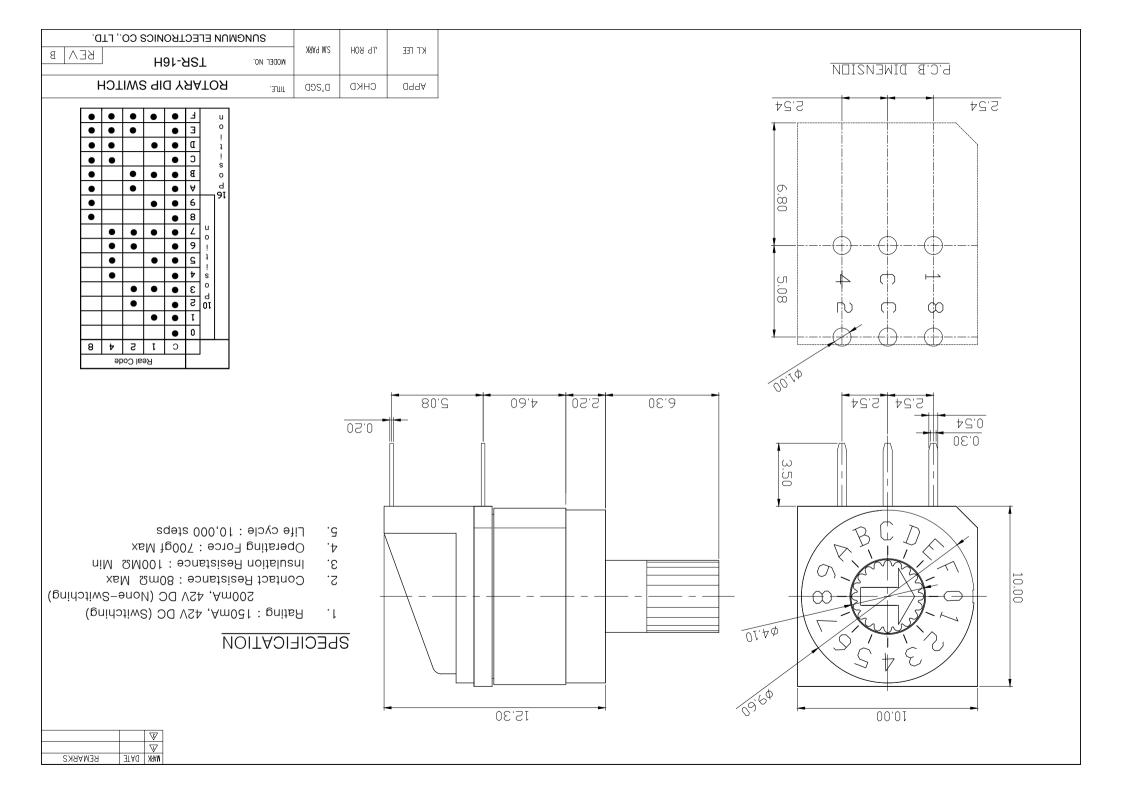

## **X-ON Electronics**

Largest Supplier of Electrical and Electronic Components

Click to view similar products for Coded Rotary Switches category:

Click to view products by Sungmun manufacturer:

Other Similar products are found below:

PT65SG178 PT65SG23 DRS4010 CW1S-2E11 S-1031A SBS1004 P36S101TR P65THR101L254 RM3AF-10R-V-T/R RH3HAF-10R-V-B PT65501RT P25SMT101TR P65SMT101 P65THR101V MSDR-10H1 GSDR-10S 01-1433 07-3153 07-3154 CRD10CM0SBR DRS4116 94HCB16RAT 94HCB10T 94HBB16WT 94HBB16RAT 94HBB10WT 94HBB10WAT 94HBB10WAT 94HBB08RAT 94HAC10T 94HAB16WT 94HAB16WT 94HAB10WAT 94H