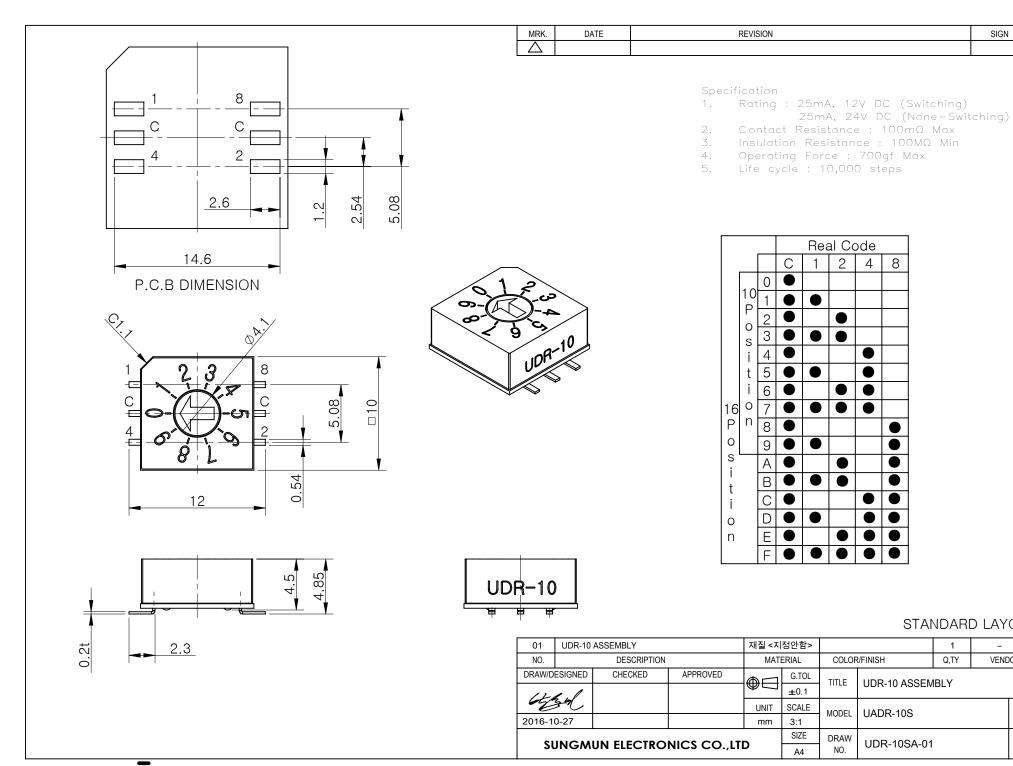

SIGN

STANDARD LAYOUT

**UDR-10 ASSEMBLY** 

UADR-10S

UDR-10SA-01

VENDOR

SHEET

1/1

4 8

## **X-ON Electronics**

Largest Supplier of Electrical and Electronic Components

Click to view similar products for Coded Rotary Switches category:

Click to view products by Sungmun manufacturer:

Other Similar products are found below:

PT65SG178 PT65SG23 DRS4010 CW1S-2E11 S-1031A SBS1004 P36S101TR P65THR101L254 RM3AF-10R-V-T/R RH3HAF-10R-V-B PT65501RT P25SMT101TR P65SMT101 P65THR101V MSDR-10H1 GSDR-10S 01-1433 07-3153 07-3154 CRD10CM0SBR DRS4116 94HCB16RAT 94HCB10T 94HBB16WT 94HBB16RAT 94HBB10WT 94HBB10WAT 94HBB10WAT 94HBB08RAT 94HAC10T 94HAB16WT 94HAB16WT 94HAB10WAT 94H