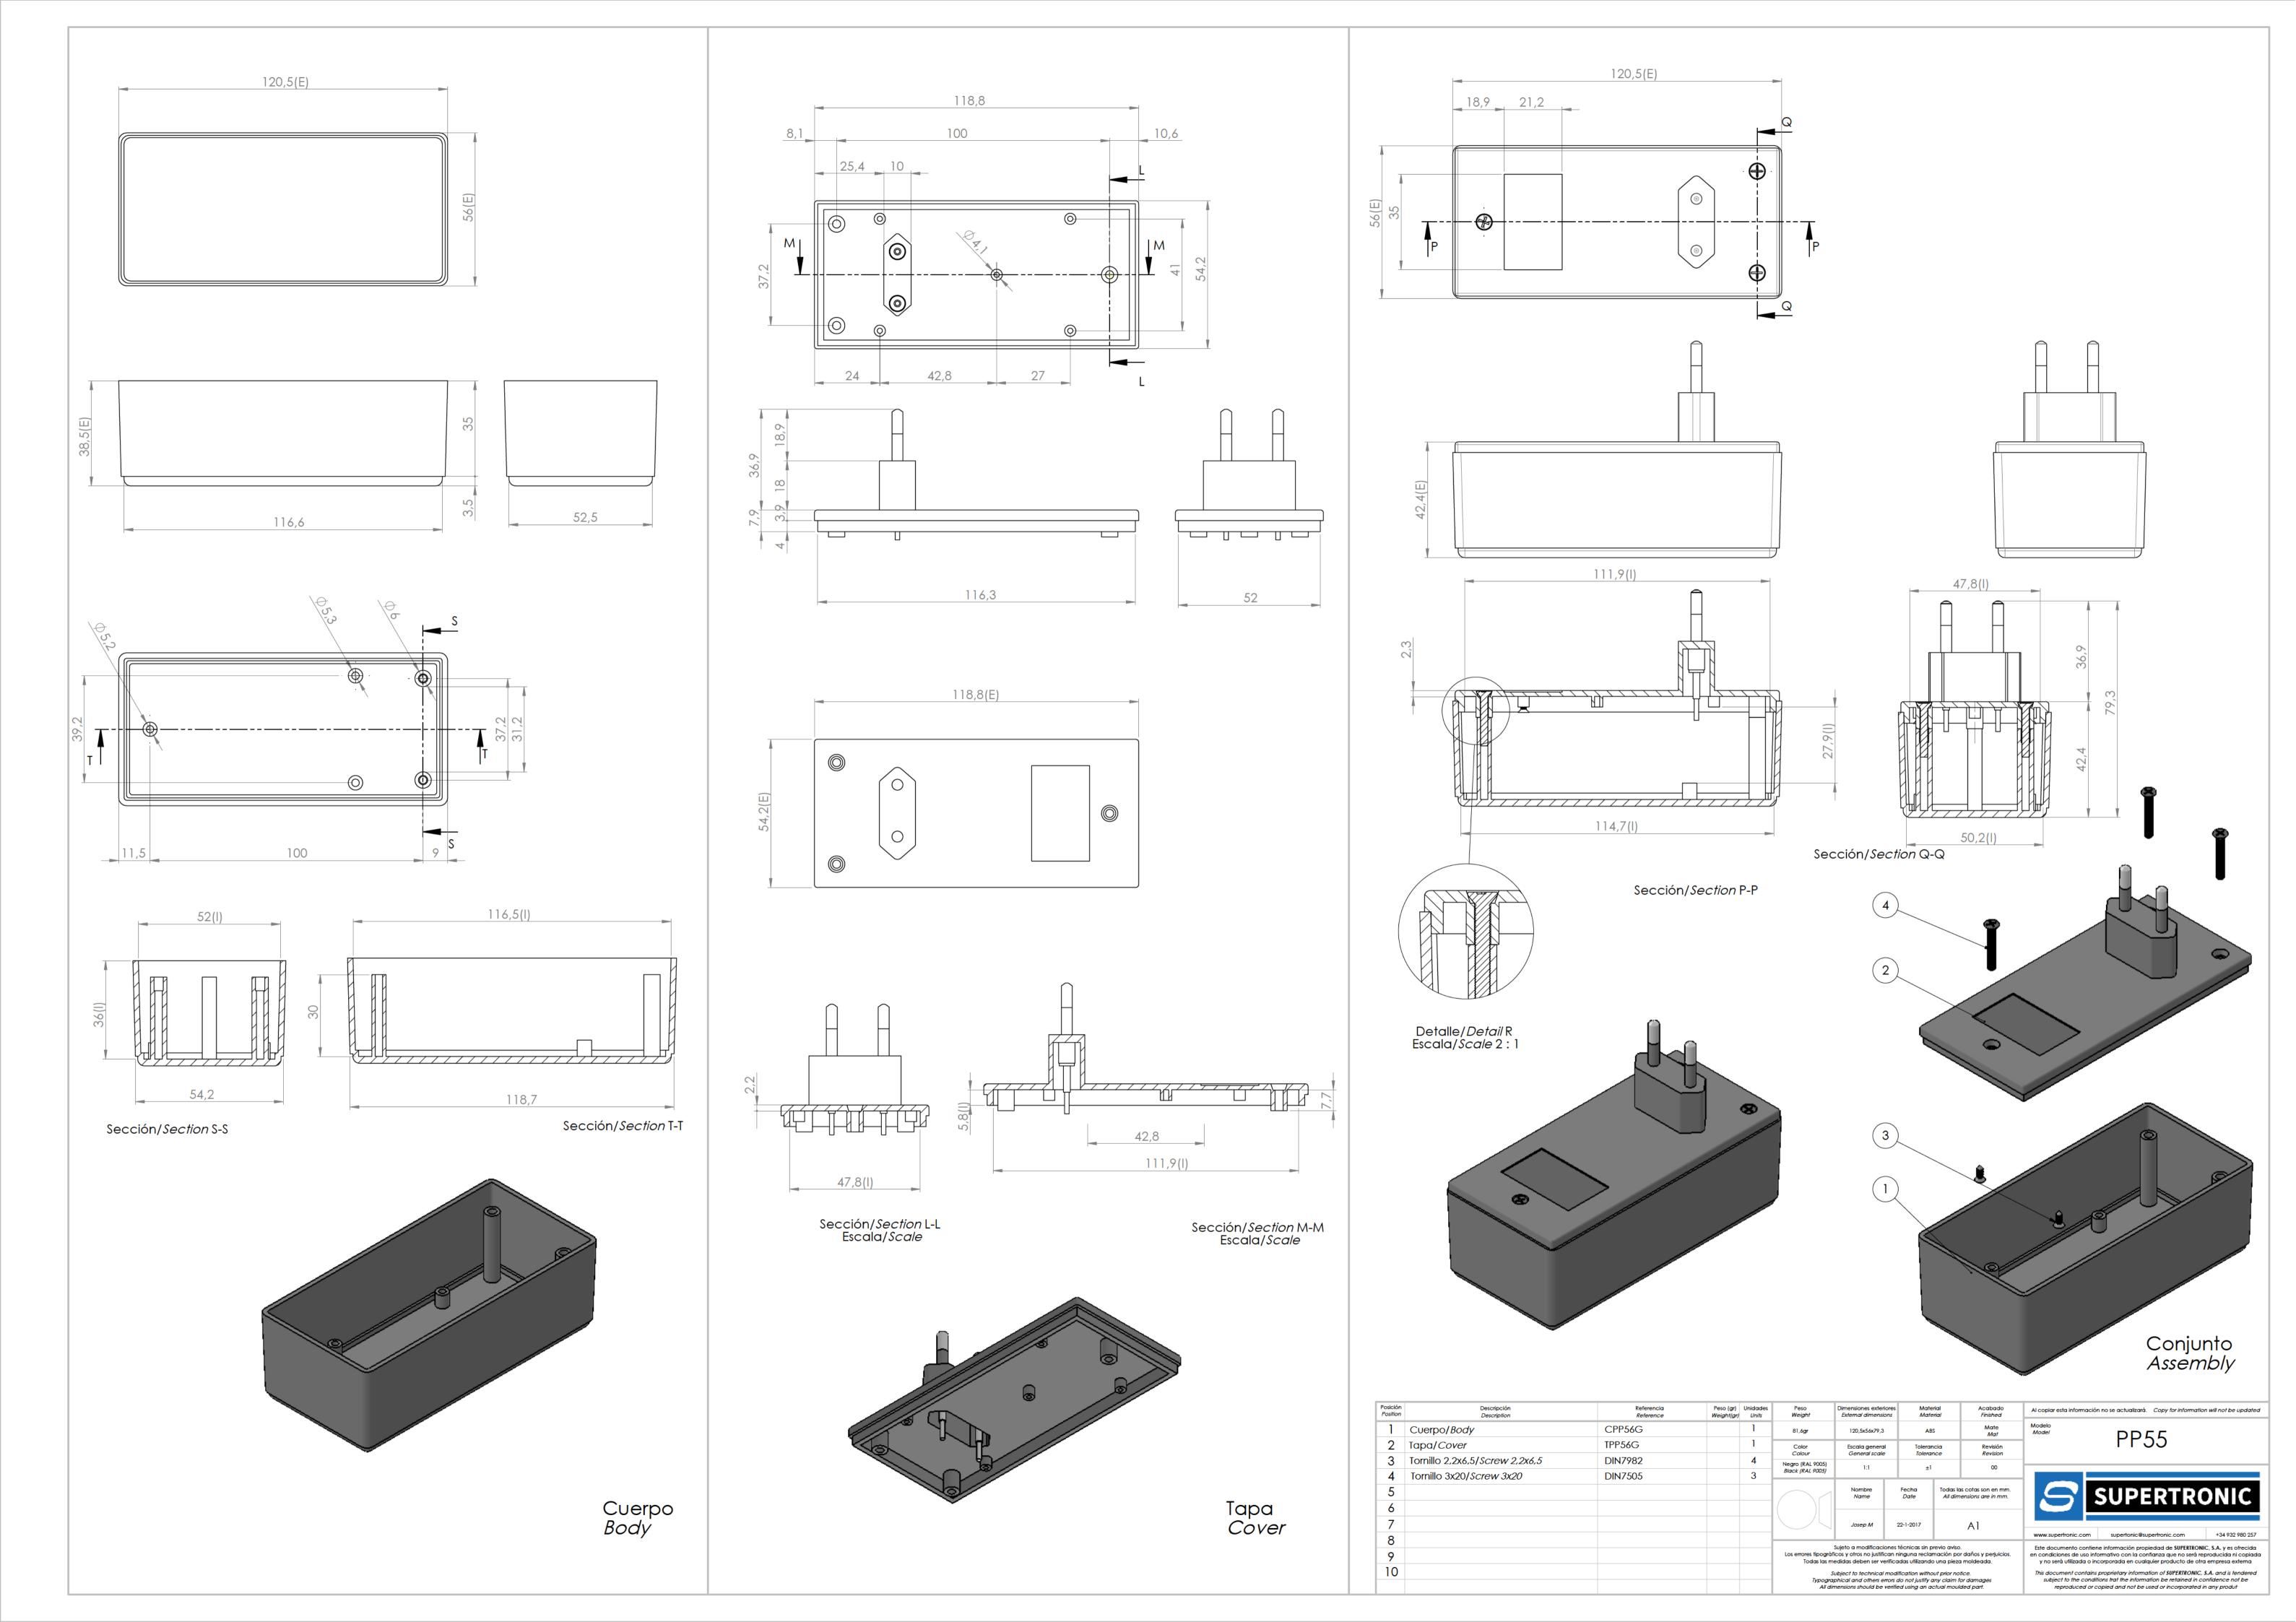

## **X-ON Electronics**

Largest Supplier of Electrical and Electronic Components

Click to view similar products for Supertronic manufacturer:

Other Similar products are found below:

220.101 220.105 220.107 220.109 220.111 220.201 220.203 220.205 220.207 220.209 220.303 220.304 220.306 220.312 BOX-SENS CL001L-S CL001M-S CL001W-S CL002L-S CL002M-S CL002N-S CL002W-S CL003G-S CL003L-S CL003N-S CL004N-S CL1 N P084LL PP006M-S PP006W-S PP009AN-S PP012W-S PP040M-S PP040W-S PP041W-S PP042G-S PP042N-S PP042W-S PP044W-S PP045W-S PP046W-S PP047N-S PP047W-S PP048G-S PP048N-S PP049N-S PP049W-S PP051M-S PP052M-S PP052W-S