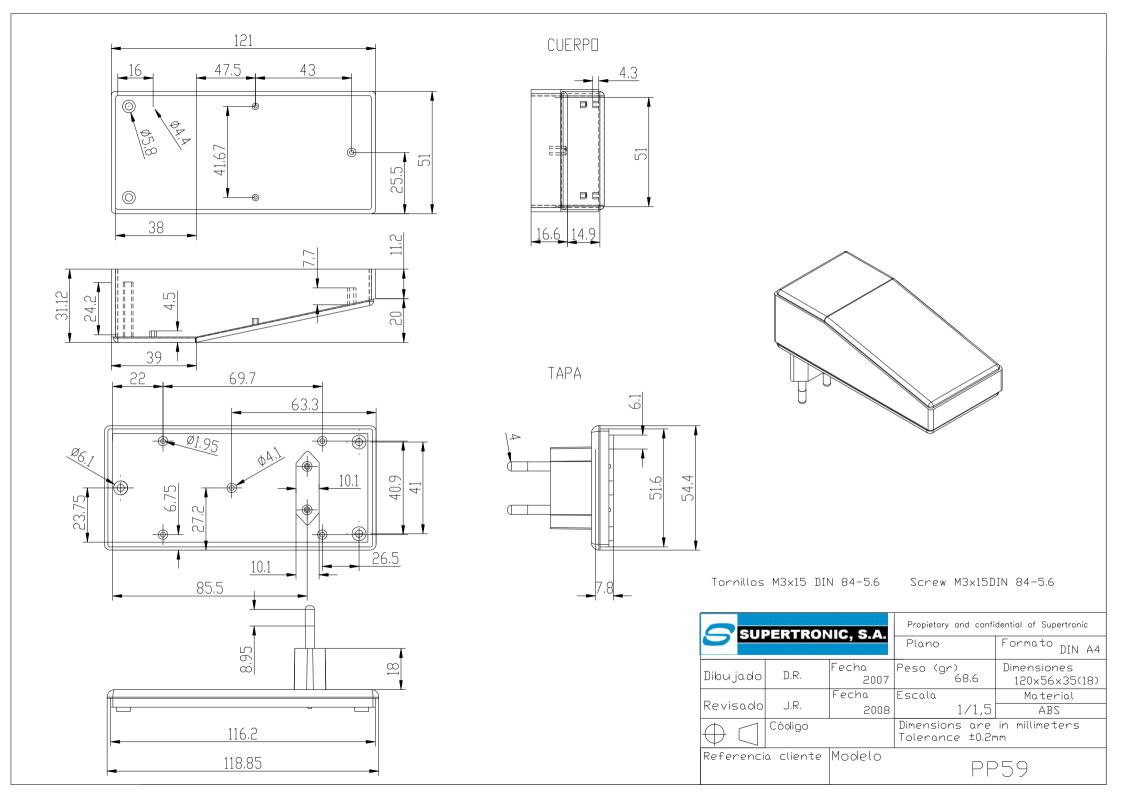

## **X-ON Electronics**

Largest Supplier of Electrical and Electronic Components

Click to view similar products for Supertronic manufacturer:

Other Similar products are found below :

220.101 220.105 220.107 220.109 220.111 220.201 220.203 220.205 220.207 220.209 220.303 220.304 220.306 220.312 BOX-SENS CL001L-S CL001M-S CL001W-S CL002L-S CL002M-S CL002N-S CL002W-S CL003G-S CL003L-S CL003N-S CL004N-S CL1 N P084LL PP006M-S PP006W-S PP009AN-S PP012W-S PP040M-S PP040W-S PP041W-S PP042G-S PP042N-S PP044W-S PP045W-S PP046W-S PP047N-S PP047W-S PP048G-S PP048N-S PP049N-S PP049W-S PP051M-S PP052M-S PP052W-S PP053W-S