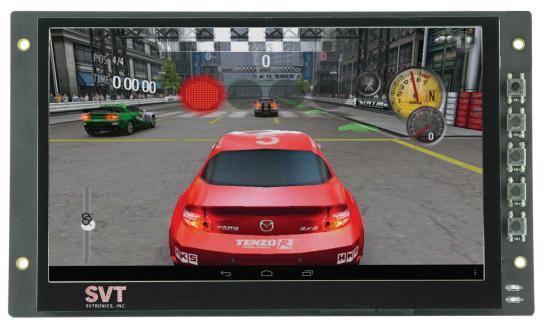

# BEAGLEBONE BLACK EXPANSION BOARD -WITH 7 INCH HIGH RESOLUTION LCD AND TOUCH.

BeagleBone Black Expansion provides a seamless way to integrated LCD and touch screen functionality for BeagleBone black products.

The expansion board comes with a 7 inch High resolution display and capacitive or resistive touch interface. It also has Audio, CAN bus, Digital accelelrometer etc.

#### **FRONT**

#### **BeagleBone Black Expansion Board Technical Specs**

Display

7 Inch LCD,1024x600 Pixel

CAN

1 Channel

Touch

5 point capacitive touch or resistive touch

Buzzer