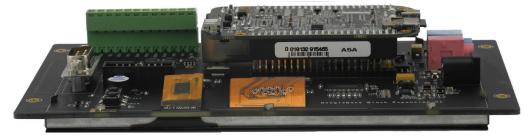

#### **BACK**

#### **BeagleBone Black Expansion Board Technical Specs**

Display

7 Inch LCD,1024x600 Pixel

CAN

1 Channel

Touch

5 point capacitive touch or resistive touch

Buzzer

Audio

1 Audio out,1 Mic In

(Can change to Line in by change resistor)

**User Key** 

**RS232** 

2 Channels

**User LED** 

**RS485** 2 Channels **Three-Axis Digital Accelerometer** 