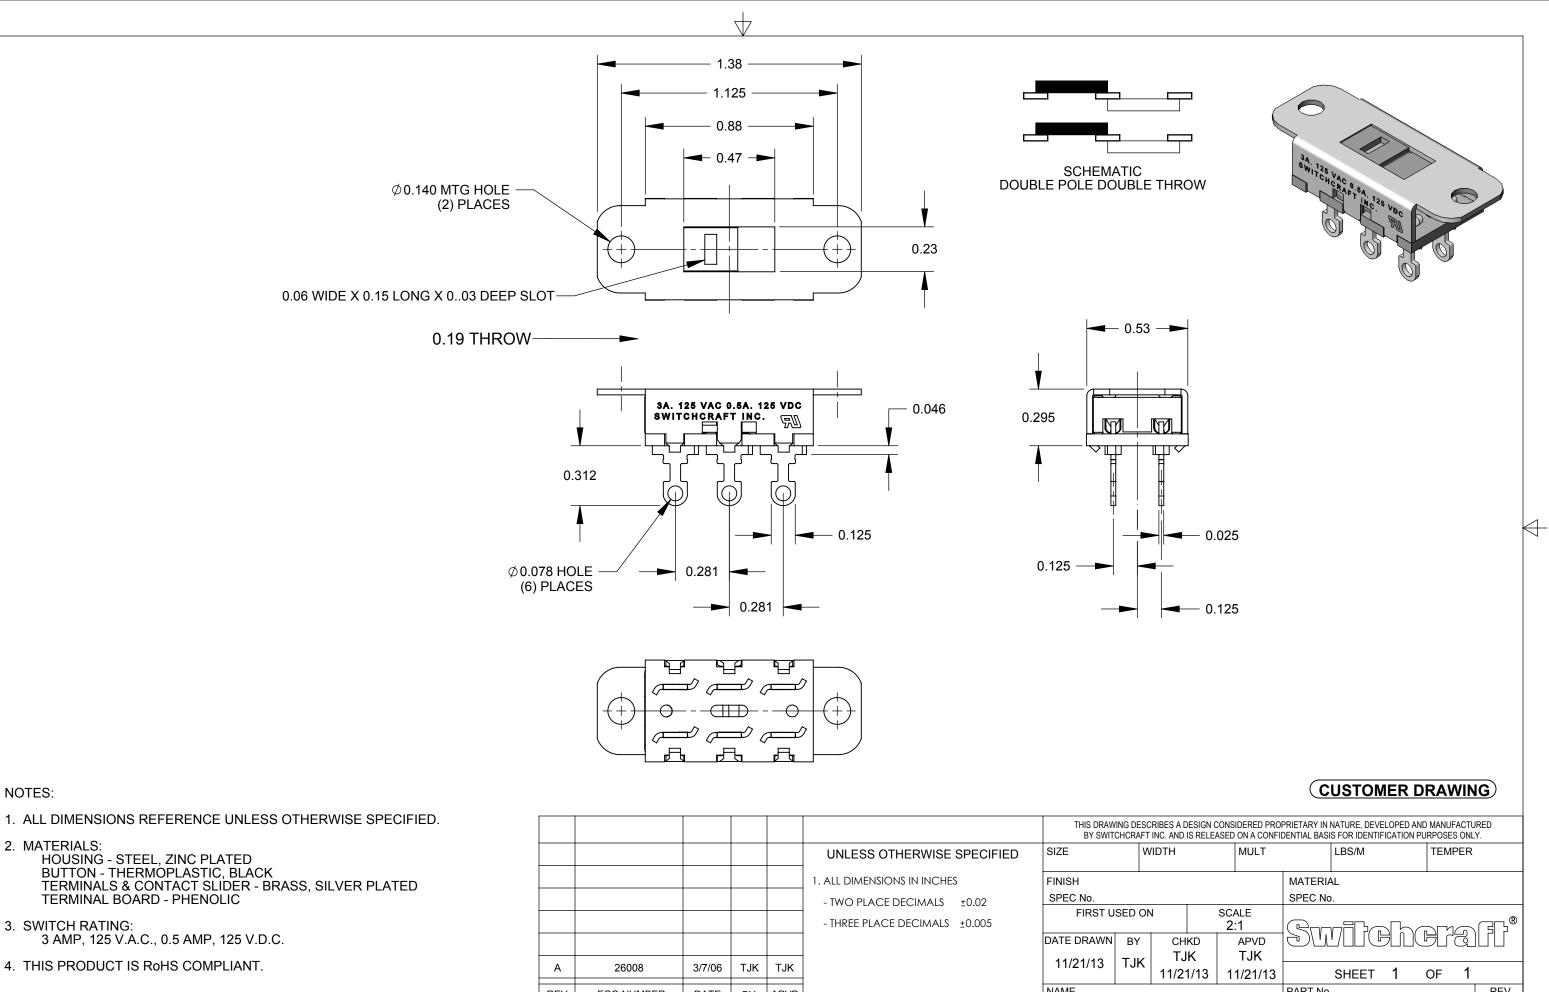

## NOTES:

 $\rightarrow$ 

- 3. SWITCH RATING:

| - | O1 A / |          |
|---|--------|----------|
| - | SVV    | RUHY     |
| - |        | <br>RoHS |
|   |        |          |