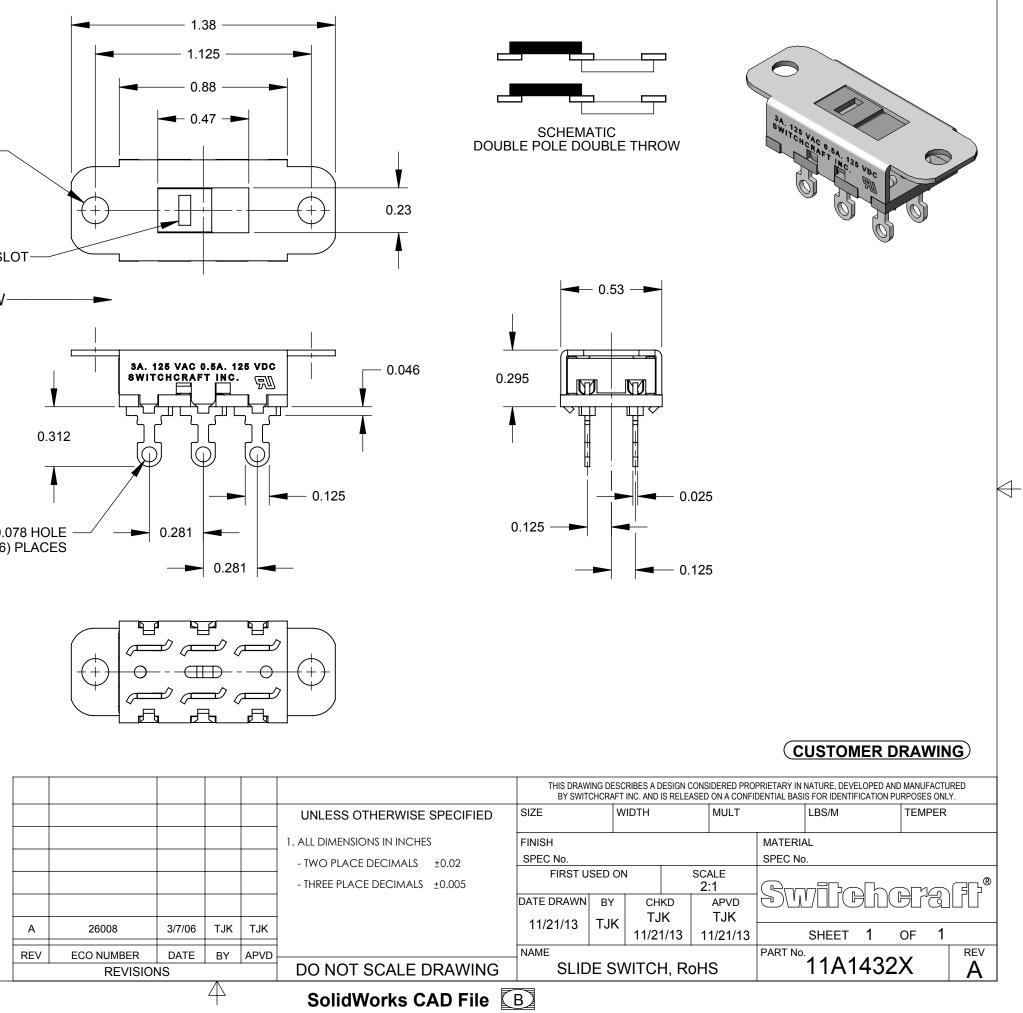

## NOTES:

 $\rightarrow$ 

- 3. SWITCH RATING:

| - | O1 A / |          |
|---|--------|----------|
| - | SVV    | RUHY     |
| - |        | <br>RoHS |
|   |        |          |