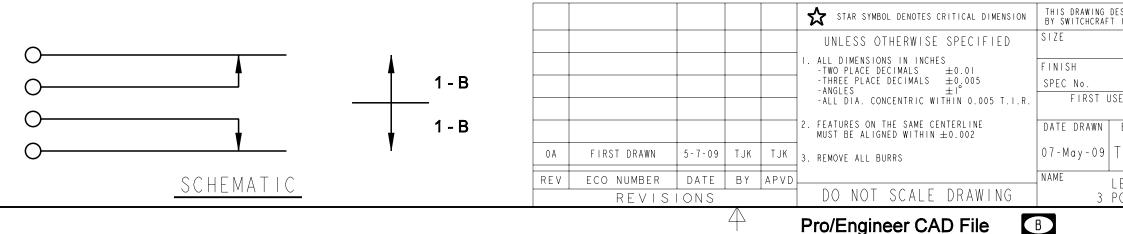

NOTES:

 $\rightarrow$ 

I. MATERIALS:

FRAME: STEEL, NICKEL PLATED

SPRINGS: SPRING TEMPERED, NICKEL SILVER

BUSHING & SHAFT: BRASS, NICKEL PLATED

INSULATION: XXXP PAPER BASE PHENOLIC

CONTACTS: FINE SILVER

SCREWS: STEEL, NICKEL PLATED

SHAFT INSULATOR: NYLON

TUBING: POLYPHENYLENE OXIDE

## MOUNTING HARDWARE: BRASS, KNURLED, NICKEL PLATED SHIPPED UNASSEMBLED

2. THIS PRODUCT IS ROHS COMPLIANT.

30° APPROX.

30° APPROX