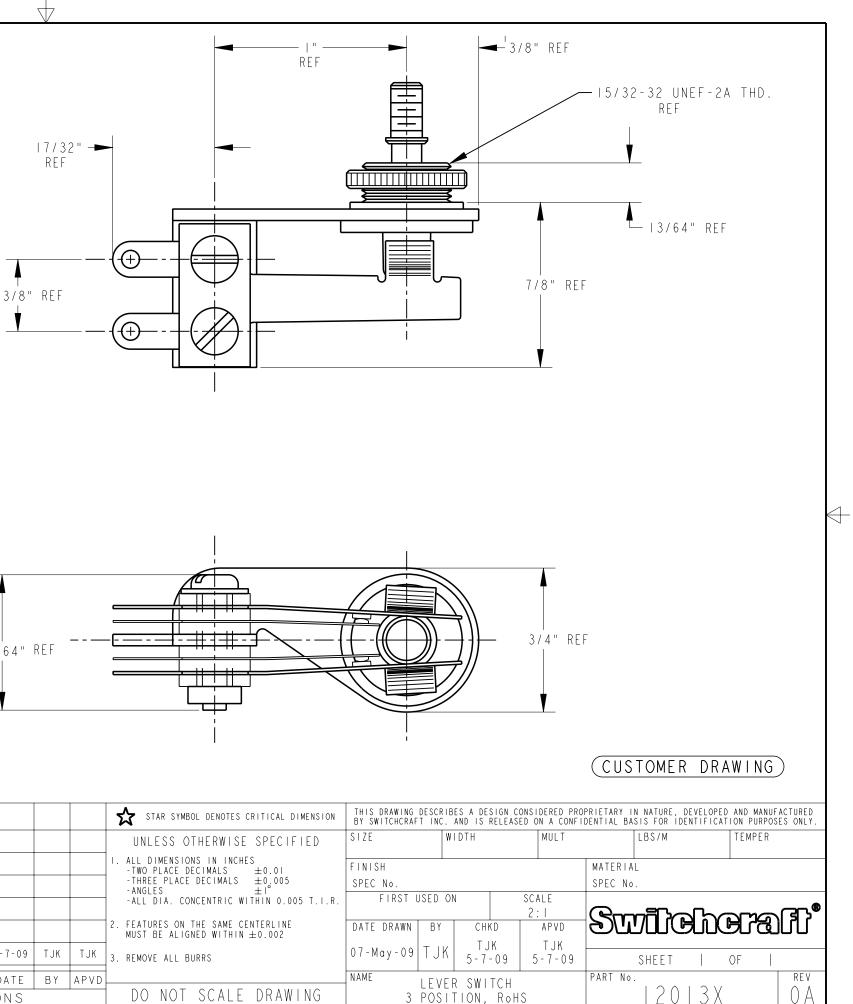

NOTES:

 $\rightarrow$ 

I. MATERIALS:

FRAME: STEEL, NICKEL PLATED

SPRINGS: SPRING TEMPERED, NICKEL SILVER

BUSHING & SHAFT: BRASS, NICKEL PLATED

INSULATION: XXXP PAPER BASE PHENOLIC

CONTACTS: FINE SILVER

SCREWS: STEEL, NICKEL PLATED

SHAFT INSULATOR: NYLON

TUBING: POLYPHENYLENE OXIDE

## MOUNTING HARDWARE: BRASS, KNURLED, NICKEL PLATED SHIPPED UNASSEMBLED

2. THIS PRODUCT IS ROHS COMPLIANT.

30° APPROX.

30° APPROX