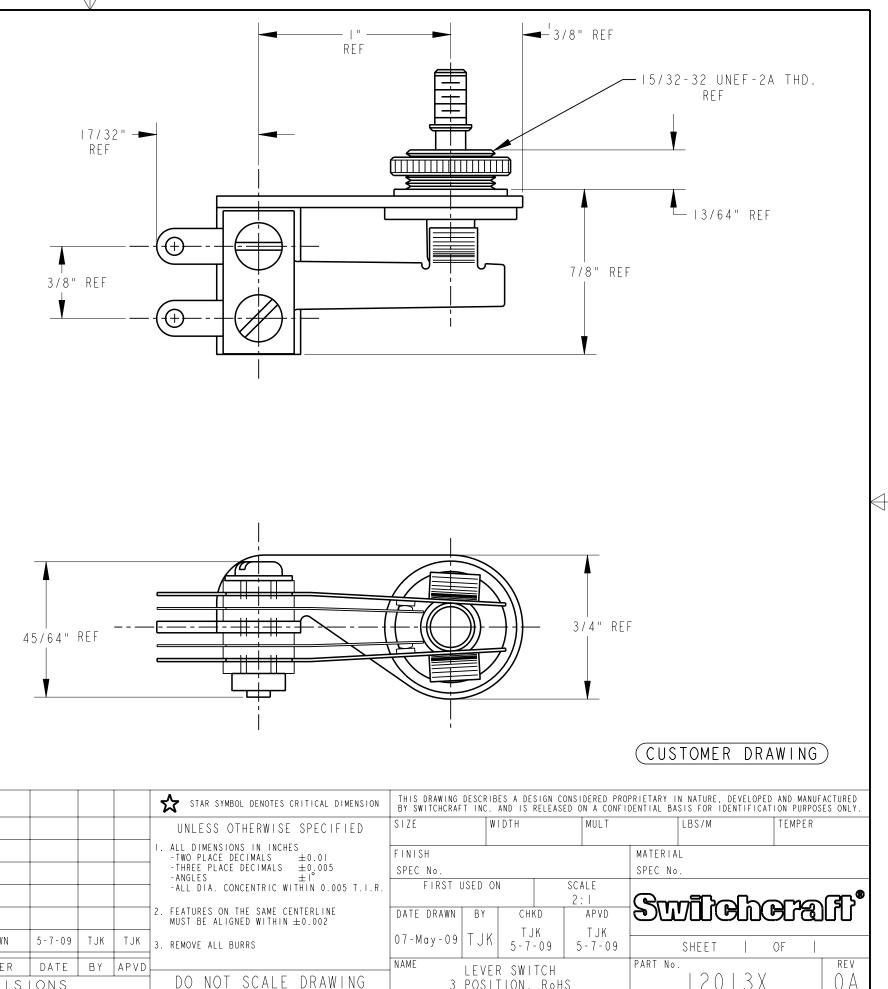

NOTES:

 $\rightarrow$ 

I. MATERIALS:

FRAME: STEEL, NICKEL PLATED

SPRINGS: SPRING TEMPERED, NICKEL SILVER

BUSHING & SHAFT: BRASS, NICKEL PLATED

INSULATION: XXXP PAPER BASE PHENOLIC

CONTACTS: FINE SILVER

SCREWS: STEEL, NICKEL PLATED

SHAFT INSULATOR: NYLON

TUBING: POLYPHENYLENE OXIDE

## MOUNTING HARDWARE: BRASS, KNURLED, NICKEL PLATED SHIPPED UNASSEMBLED

2. THIS PRODUCT IS ROHS COMPLIANT.

30° APPROX.

30° APPROX