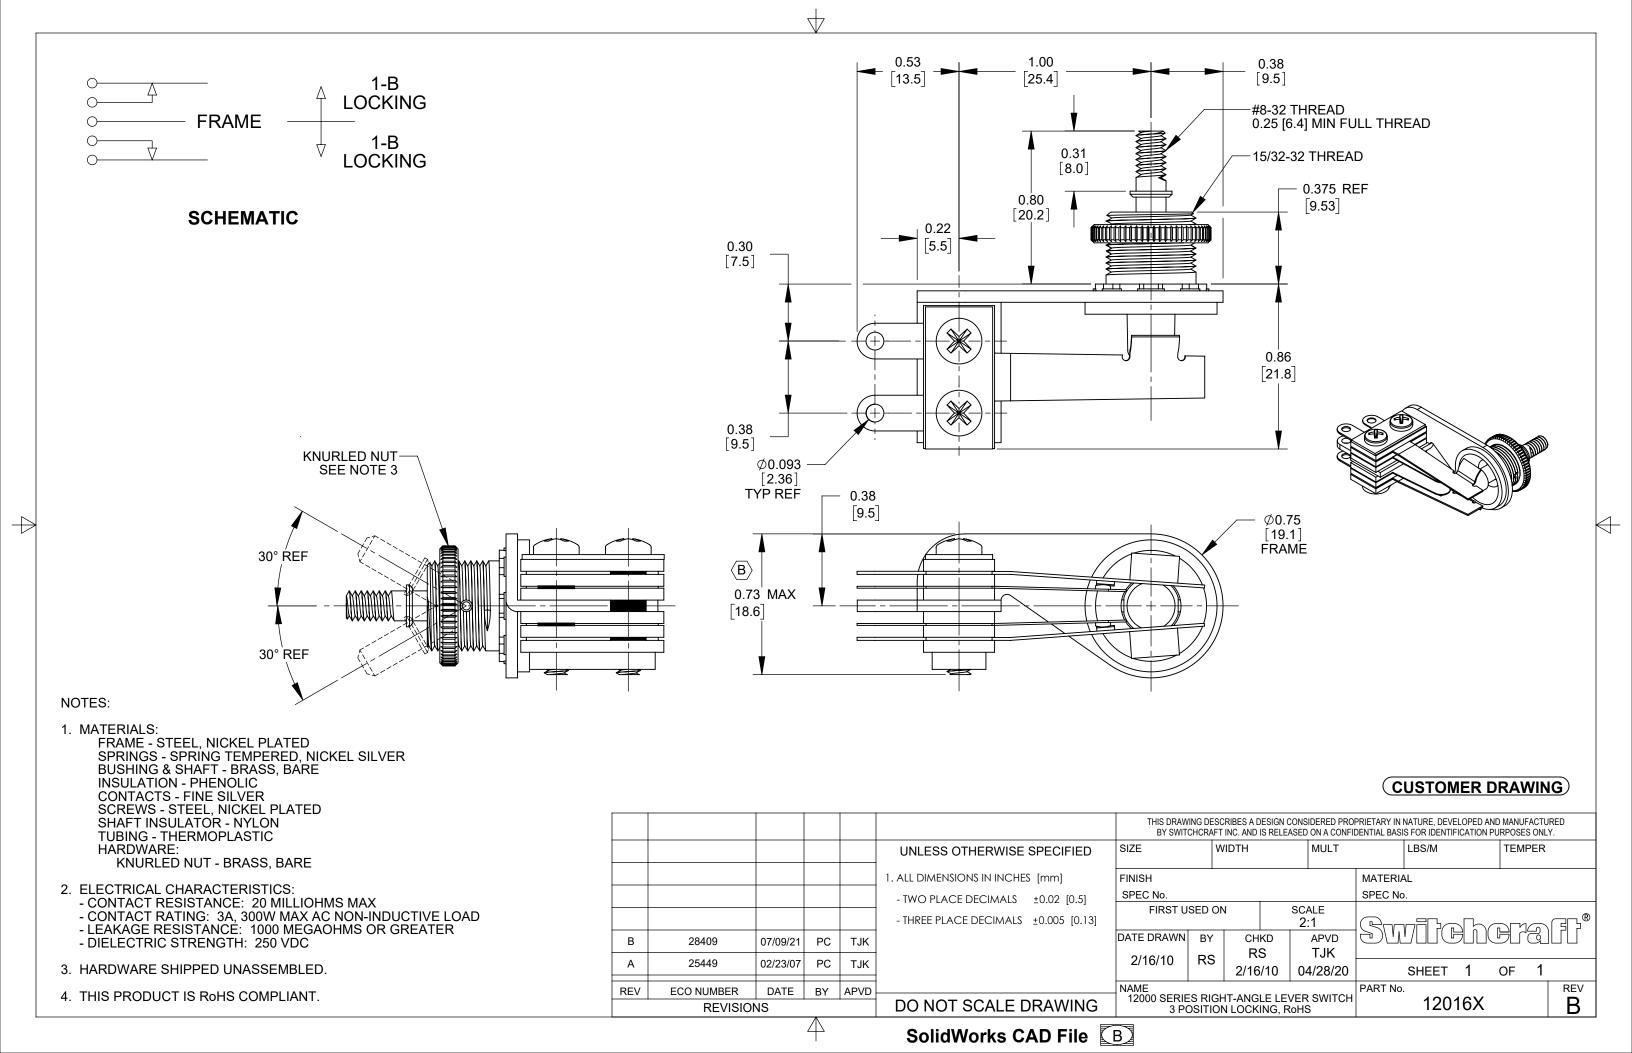

## **X-ON Electronics**

Largest Supplier of Electrical and Electronic Components

Click to view similar products for Toggle Switches category:

Click to view products by Switchcraft manufacturer:

Other Similar products are found below :

8928K478 8A1-C-222 020017-13 60012L 6006L CS115W CS120W 6663 7101SPDV30BE 7103SDV30BE 7105D 7108P3YAV2BE 71YY50282 7300K36 7301K38 7306K36 7310K36 7506K4 7592K6 7660K12 7691K14 7700K1 8391K108 8396K108 8811K17 8824K14 8828K13 8835K3 8858K44 PS83-121G 1-1825192-0 A201SCWZB04 A207SYCB04 A208J61ZQ0004 A221T1TCQ A323S1CWZQ A423S1CWZG-M8 1201W 12156AX408 12147AGKX679 12246X778 12TW49-3D 130312 13037L 13001X AE101MD1W4B04 AE208SD1W4B04 MS24659-22D MS27407-5 1520230-9