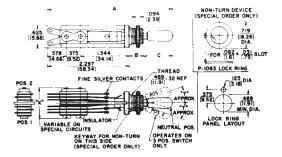

## LEVER SWITCHES

MAXIMUM PANEL THICKNESS SERIES 3000 .094" (2.39mm) SERIES 13000 .250" (6.35mm)