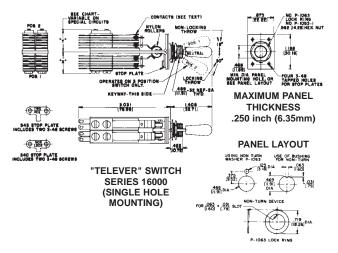

### **TELEVER® SWITCH SERIES 6000**

**TELEVER® SWITCH SERIES 16000 (SINGLE HOLE MOUNTING)** 