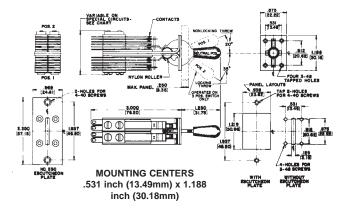

### **TELEVER® SWITCH SERIES 6000**

**TELEVER® SWITCH SERIES 16000 (SINGLE HOLE MOUNTING)** 