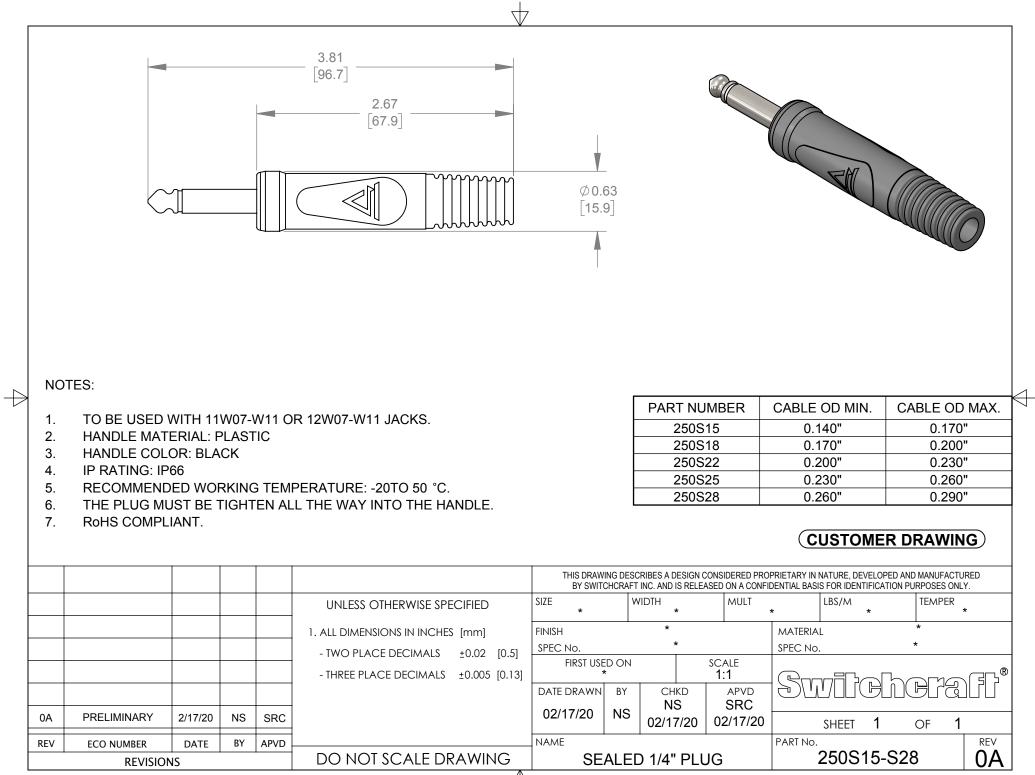

SolidWorks CAD File

(A)

## **X-ON Electronics**

Largest Supplier of Electrical and Electronic Components

Click to view similar products for Phone Connectors category:

Click to view products by SWITCHCRAFT manufacturer:

Other Similar products are found below :

 M444B
 6J1041A
 R4F
 E12BPKG
 ECP4PKG
 MT333X
 171-0350-EX
 171-101A-EX
 171-3325-EX
 176S
 NC3MG-V
 NYS228G
 P10834

 P2380
 P2381X
 P2411X
 P2412
 P2724
 JM2PB-AU BULK
 9144
 S2674
 280L
 163-158N-2-E
 171-3308-EX
 171-3500-E
 2501FT
 CMT335

 M10662
 330Q
 RJ5VI-S
 40116
 TM1R-AU
 TM2PBMJ-AU
 TM2PJ-AU
 TM2PJ-AU BULK
 4803.1351
 49201
 49205
 TS3PBJ-AU

 TS3PBMJ-AU
 TT32BX
 54B
 C55BX
 40112
 40205
 415
 XMT332B
 52170017-331
 570
 NM3