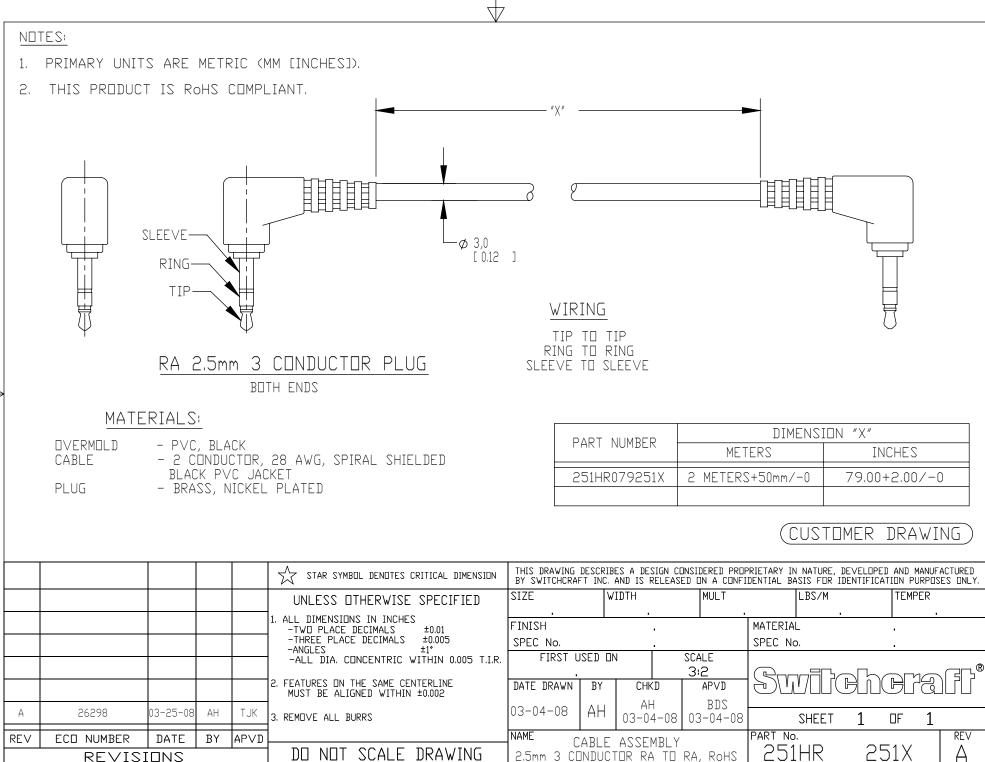

SolidWorks CAD File

 $\rightarrow$ 

Ψ<u>Γ</u>Α]

 $\left| \left| \right\rangle \right|$ 

## **X-ON Electronics**

Largest Supplier of Electrical and Electronic Components

Click to view similar products for Specialised Cables category:

Click to view products by Switchcraft manufacturer:

Other Similar products are found below :

 603PT6
 603SS6L
 604PT6
 604SS6
 706000D02F200
 910640
 1200740077
 1200740114
 AC172
 ACL-SSI-4
 R88ACAKA0015SRE

 R88ACAWL005SDE
 R88ACRGD0R3C
 1300150047
 1300660036
 1302262116
 1300150149
 1300220020
 1300220104
 1300220119

 1301240492
 1301810221
 1365323-1
 1613055
 176P12
 1971465-2
 20240400003
 20240400013
 2085828-1
 20886510030
 2-22733-8
 22733-8

 8
 CB-5PSBC-RS
 CB-704EC-RS
 CB-BATACC-RS
 CB-JST3PSW-RS
 CB-M12COM-R10
 25AC84
 25AK84X
 25AU25