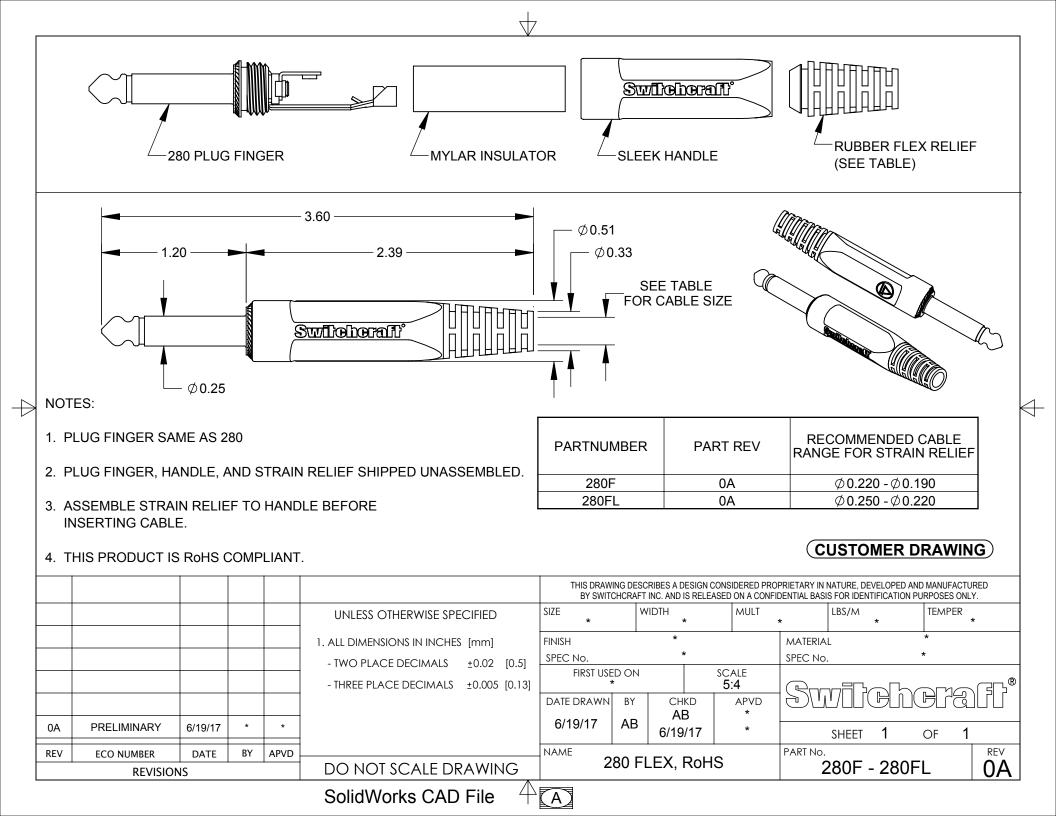

## **X-ON Electronics**

Largest Supplier of Electrical and Electronic Components

Click to view similar products for Phone Connectors category:

Click to view products by Switchcraft manufacturer:

Other Similar products are found below :

 M444B
 6J1041A
 R4F
 E12BPKG
 ECP4PKG
 MT333X
 171-0350-EX
 171-101A-EX
 171-3325-EX
 176S
 NC3MG-V
 NYS228G
 P10834

 P2380
 P2381X
 P2411X
 P2412
 P2724
 JM2PB-AU BULK
 9144
 S2674
 280L
 163-158N-2-E
 171-3308-EX
 171-3500-E
 2501FT
 CMT335

 M10662
 330Q
 RJ5VI-S
 40116
 TM1R-AU
 TM2PBMJ-AU
 TM2PJ-AU
 TM2PJ-AU BULK
 4803.1351
 49201
 49205
 TS3PBJ-AU

 TS3PBMJ-AU
 TT32BX
 54B
 C55BX
 40112
 40205
 415
 XMT332B
 52170017-331
 570
 NM3