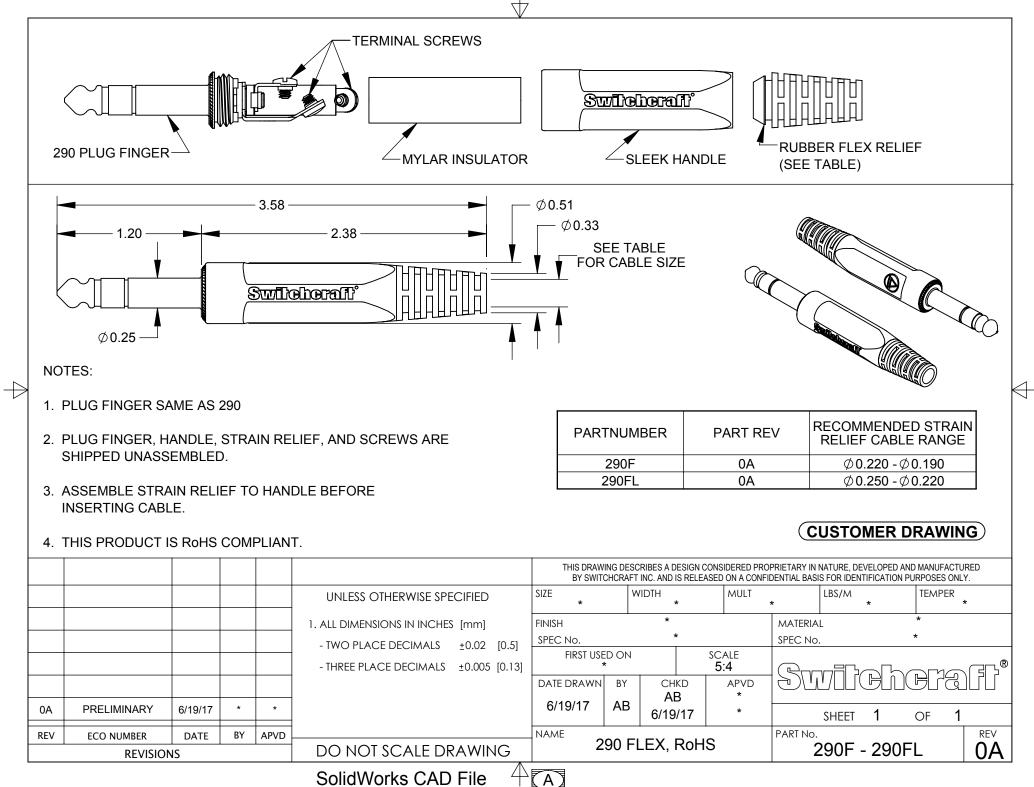

SolidWorks CAD File

## **X-ON Electronics**

Largest Supplier of Electrical and Electronic Components

Click to view similar products for Phone Connectors category:

Click to view products by Switchcraft manufacturer:

Other Similar products are found below :

 M444B
 6J1041A
 R4F
 E12BPKG
 ECP4PKG
 161-3502L-E
 MT333X
 171-0350-EX
 171-101A-EX
 171-3325-EX
 176S
 NC3MG-V

 NS112BX
 NYS228G
 P10834
 P2380
 P2381X
 P2411X
 P2412
 P2724
 JM2PB-AU BULK
 9144
 S2674
 280L
 163-158N-2-E
 171-3308-EX

 171-3500-E
 2501FT
 CMT335
 M10662
 330Q
 RJ5VI-S
 40116
 TM1R-AU
 TM2PBMJ-AU
 TM2PJ-AU BULK
 4803.1351

 49201
 49205
 TS3PBJ-AU
 TS3PBMJ-AU
 TT32BX
 54B
 40112
 40205
 415
 XMT332B
 52170017-331
 570