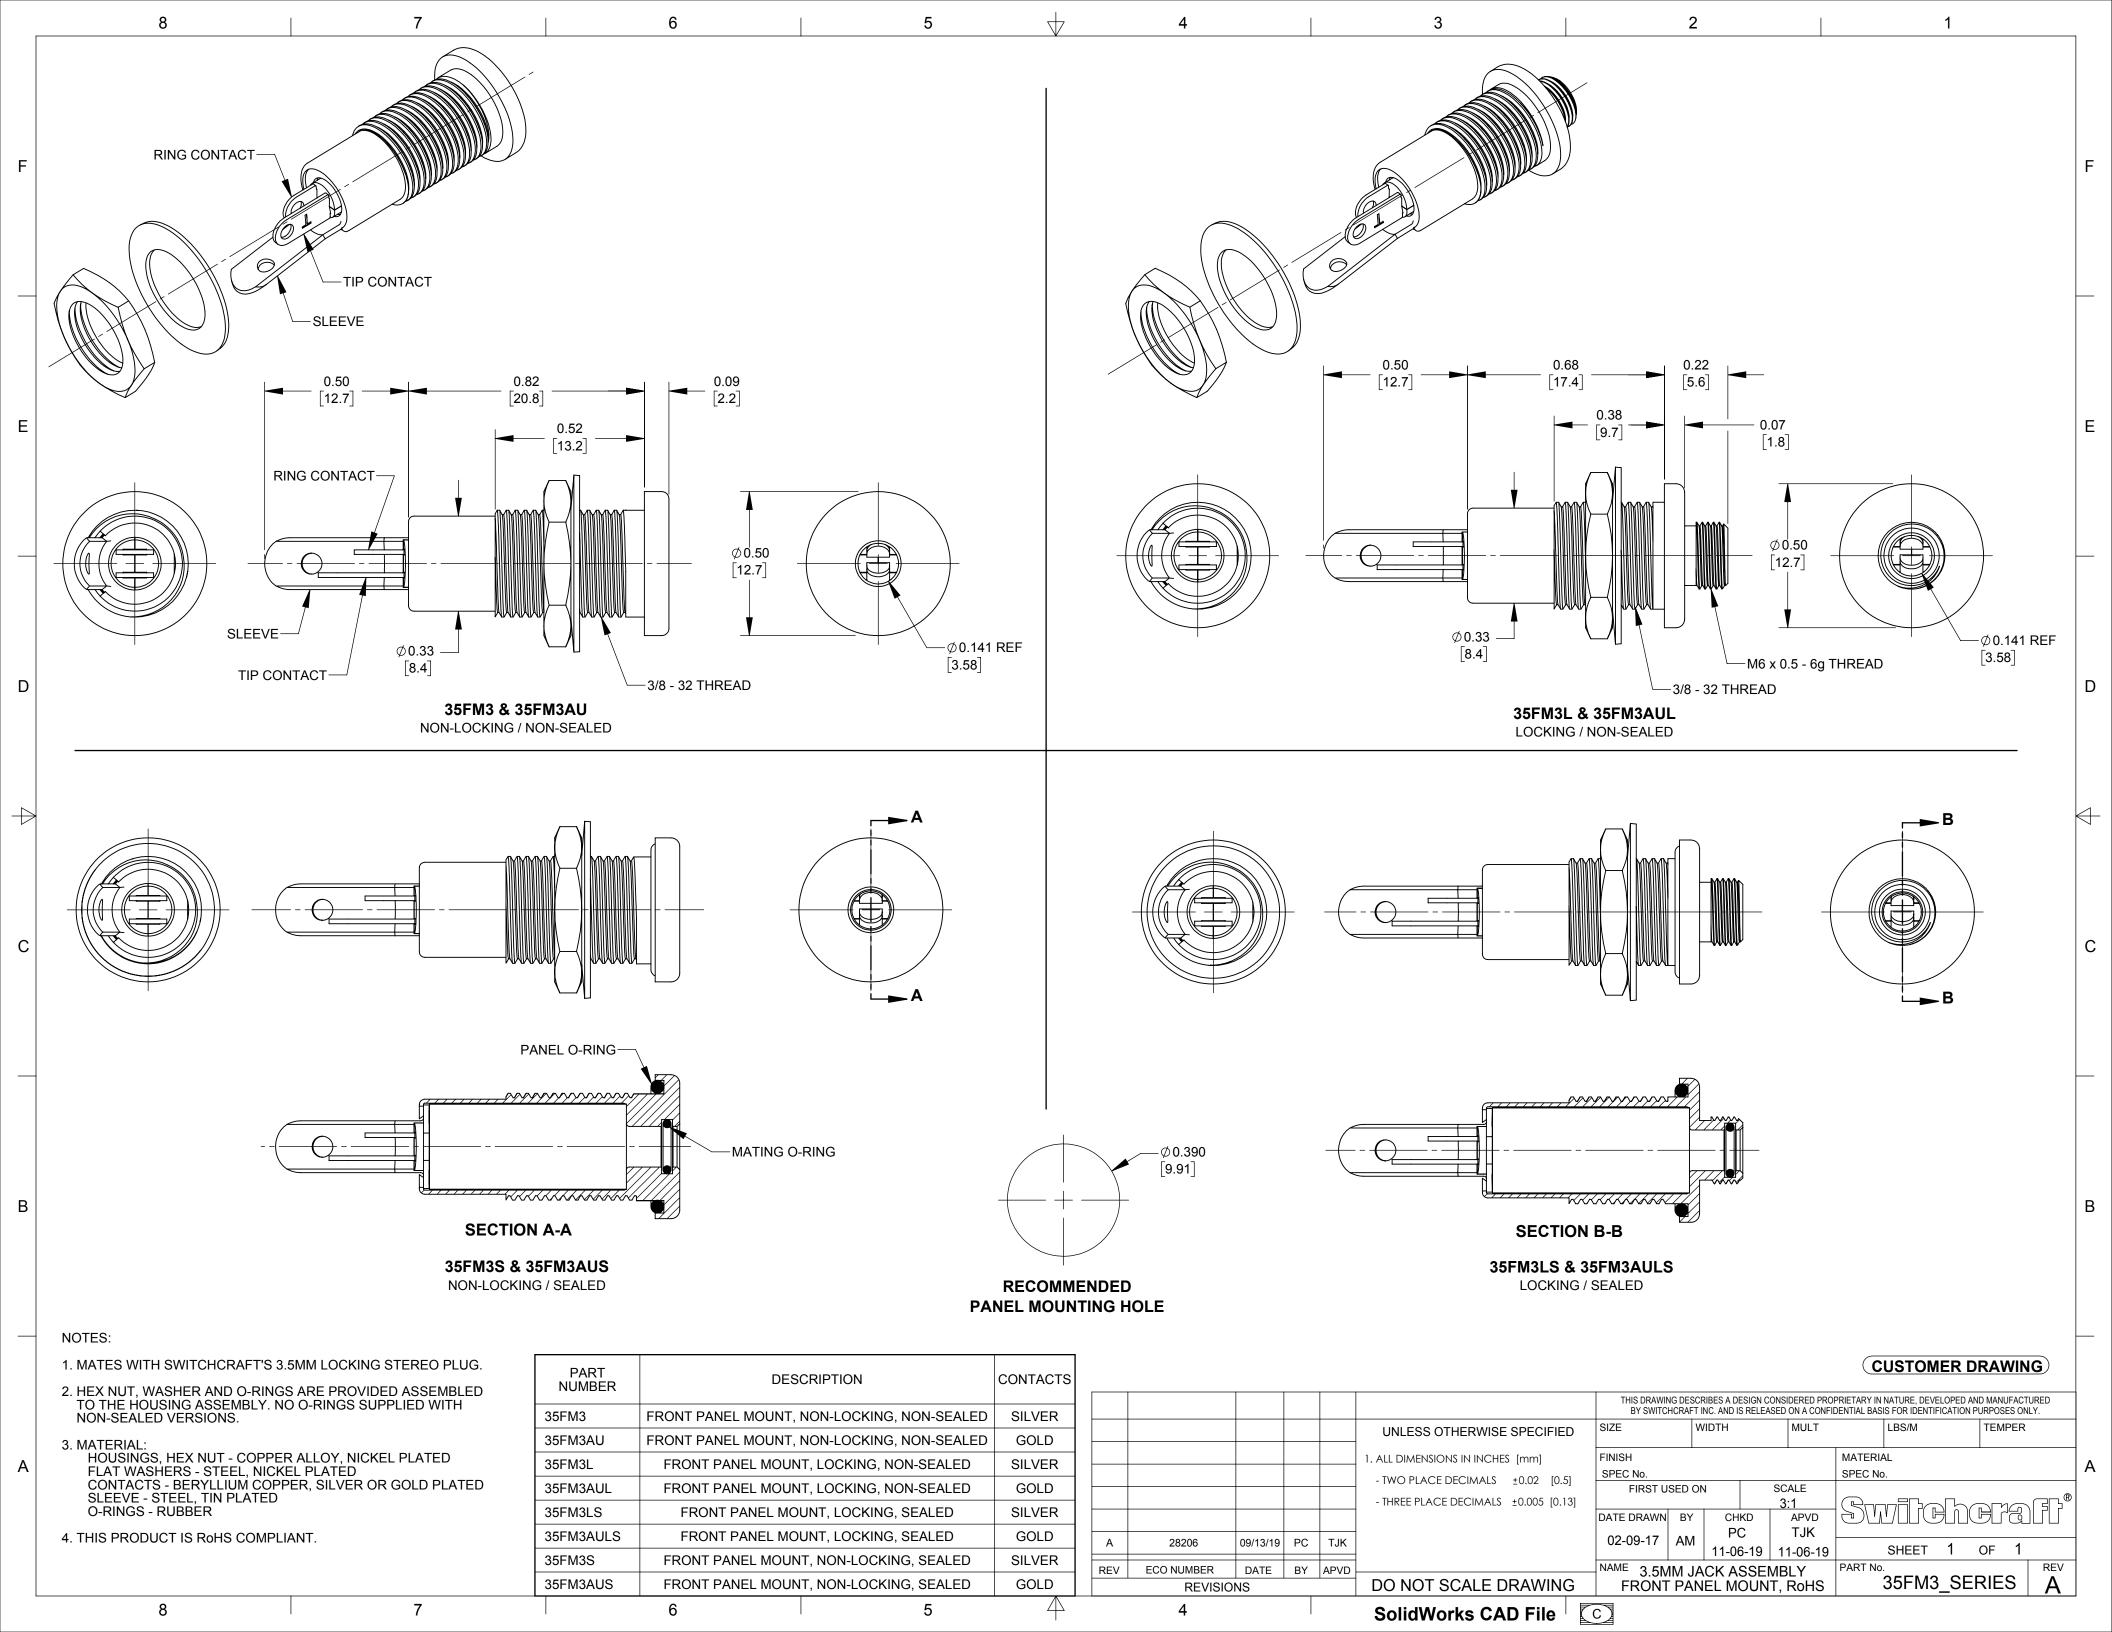

## **X-ON Electronics**

Largest Supplier of Electrical and Electronic Components

Click to view similar products for Phone Connectors category:

Click to view products by SWITCHCRAFT manufacturer:

Other Similar products are found below:

M444B 6J1041A R4F E12BPKG ECP4PKG 161-3502L-E MT333X 171-0350-EX 171-101A-EX 171-3325-EX 176S NC3MG-V NS112BX NYS228G P10834 P2380 P2381X P2411X P2412 P2724 JM2PB-AU BULK 9144 S2674 280L 163-158N-2-E 171-3308-EX 171-3500-E 2501FT CMT335 M10662 330Q RJ5VI-S 40116 TM1R-AU TM2PBMJ-AU TM2PJ-AU TM2PJ-AU BULK 4803.1351 49201 49205 TS3PBJ-AU TS3PBMJ-AU TT32BX 54B 40112 40205 415 XMT332B 52170017-331 570