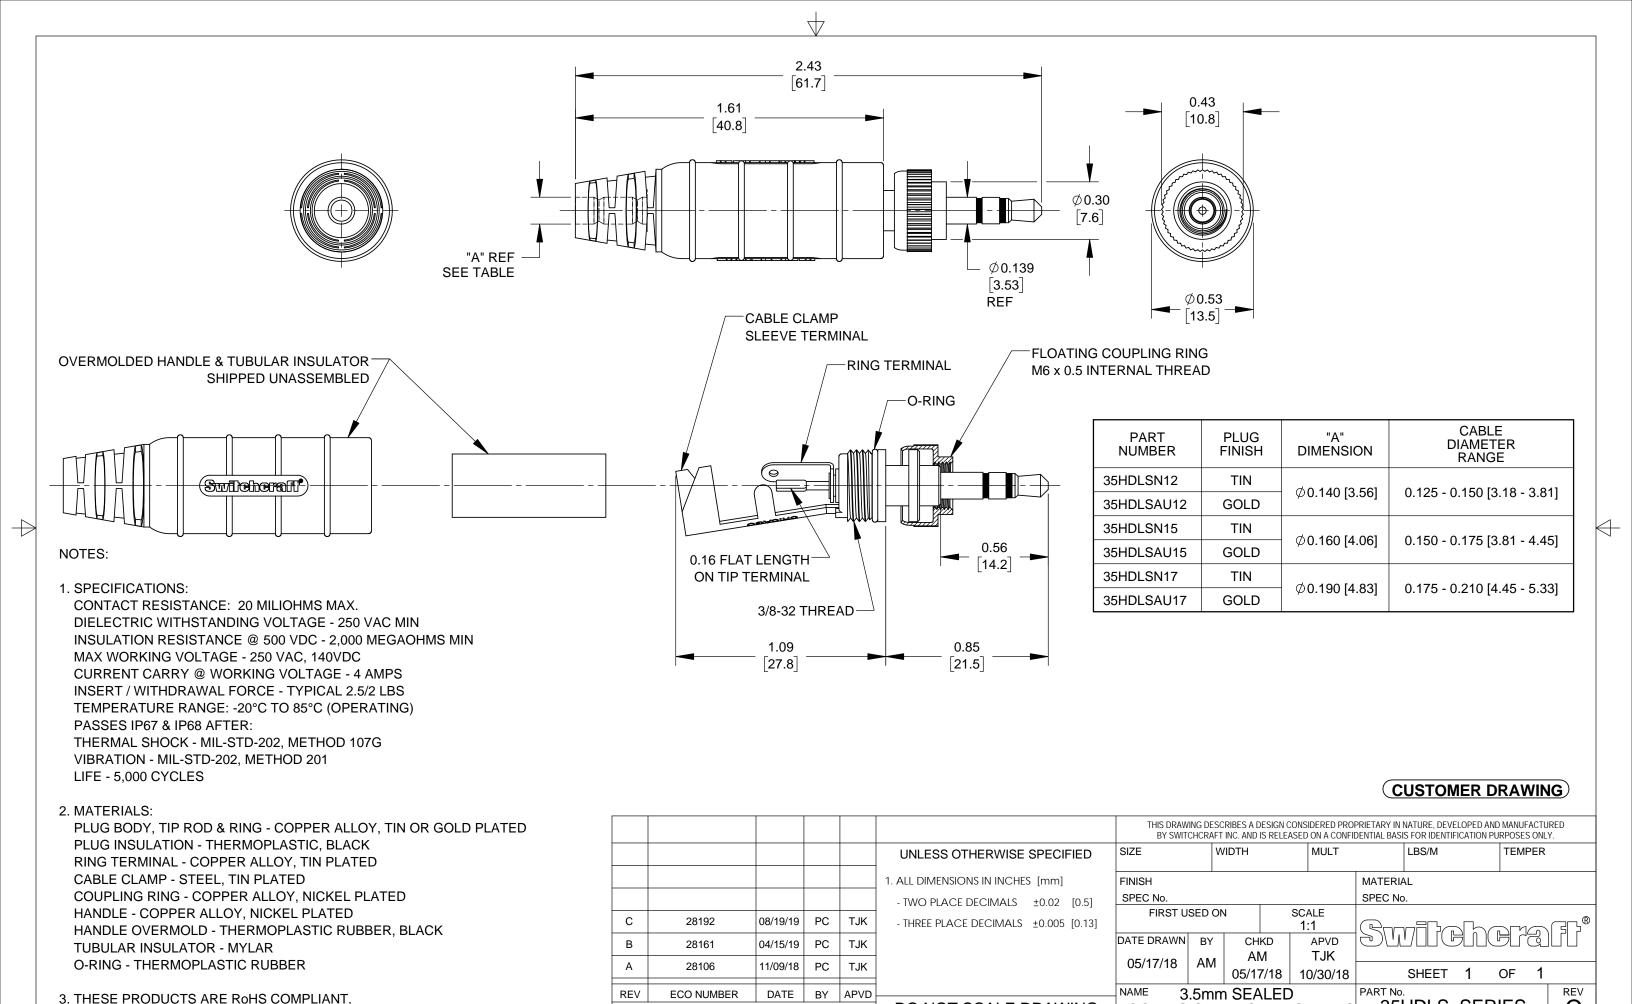

**REVISIONS** 

SolidWorks CAD File B

DO NOT SCALE DRAWING

35HDLS\_SERIES

LOCKING STEREO PLUG, RoHS

C