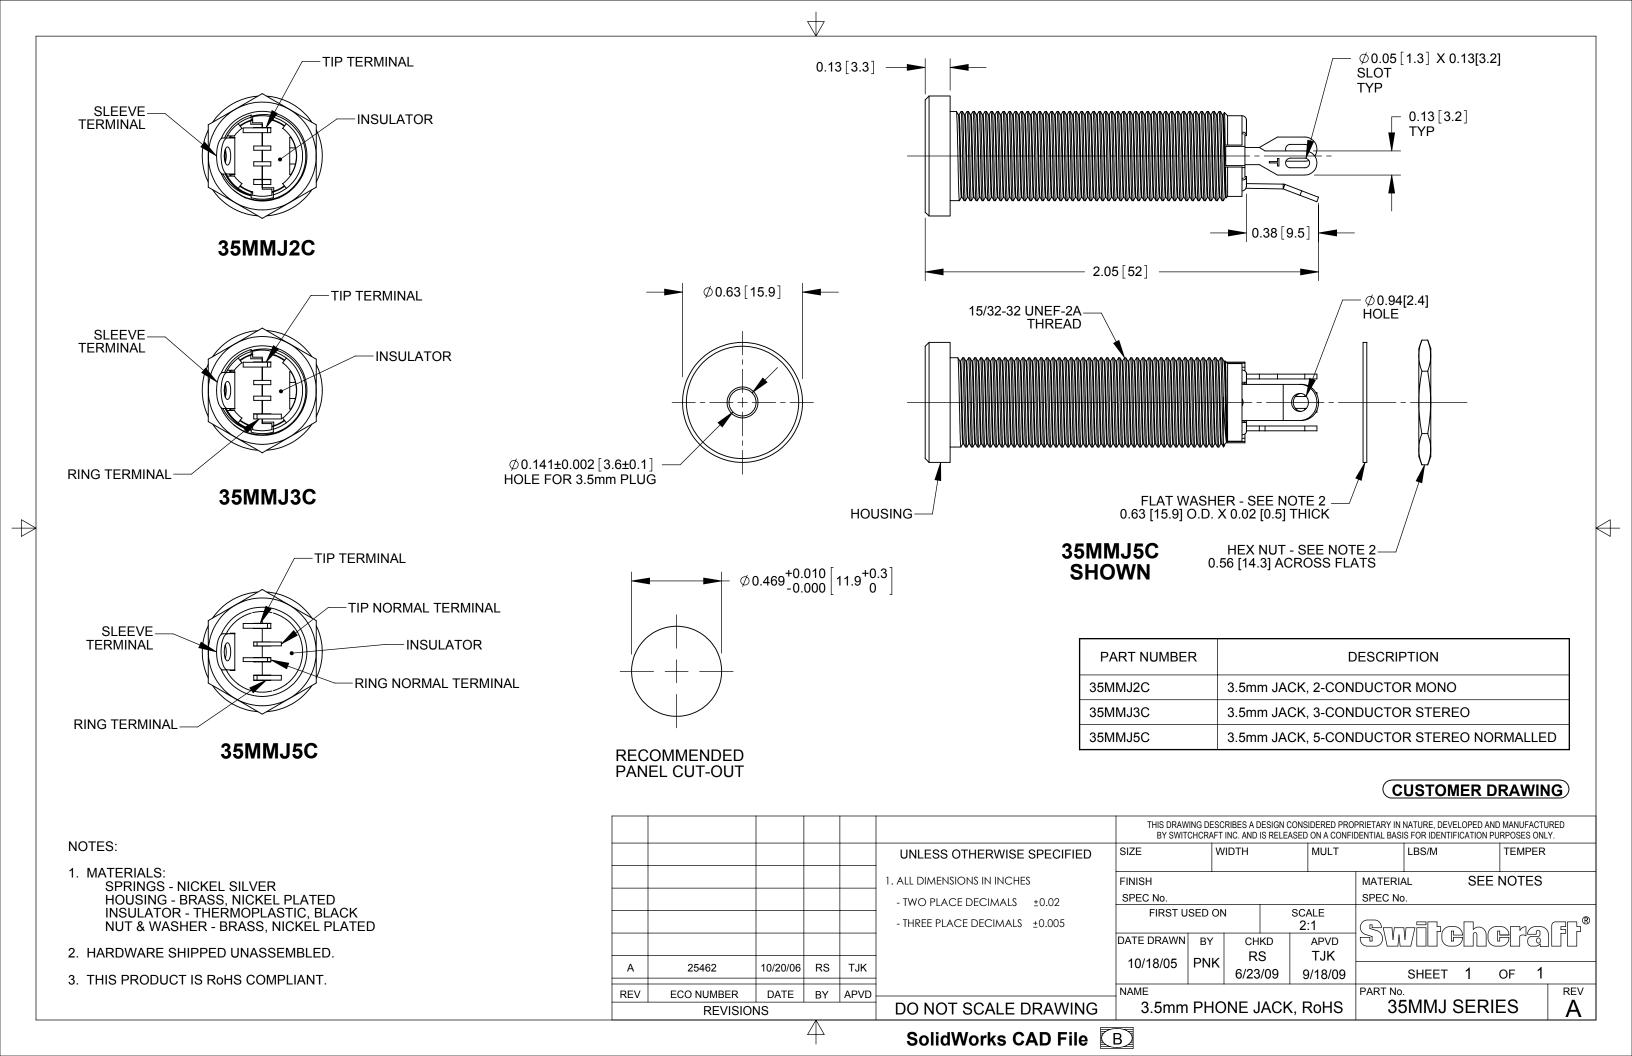

## **X-ON Electronics**

Largest Supplier of Electrical and Electronic Components

Click to view similar products for Phone Connectors category:

Click to view products by Switchcraft manufacturer:

Other Similar products are found below:

M444B 6J1041A R4F E12BPKG ECP4PKG 161-3502L-E MT333X 171-0350-EX 171-101A-EX 171-3325-EX 176S NC3MG-V NS112BX NYS228G P10834 P2380 P2381X P2411X P2412 P2724 JM2PB-AU BULK 9144 S2674 280L 163-158N-2-E 171-3308-EX 171-3500-E 2501FT CMT335 M10662 330Q RJ5VI-S 40116 TM1R-AU TM2PBMJ-AU TM2PJ-AU TM2PJ-AU BULK 4803.1351 49201 49205 TS3PBJ-AU TS3PBMJ-AU TT32BX 54B C55BX 40112 40205 415 XMT332B 52170017-331