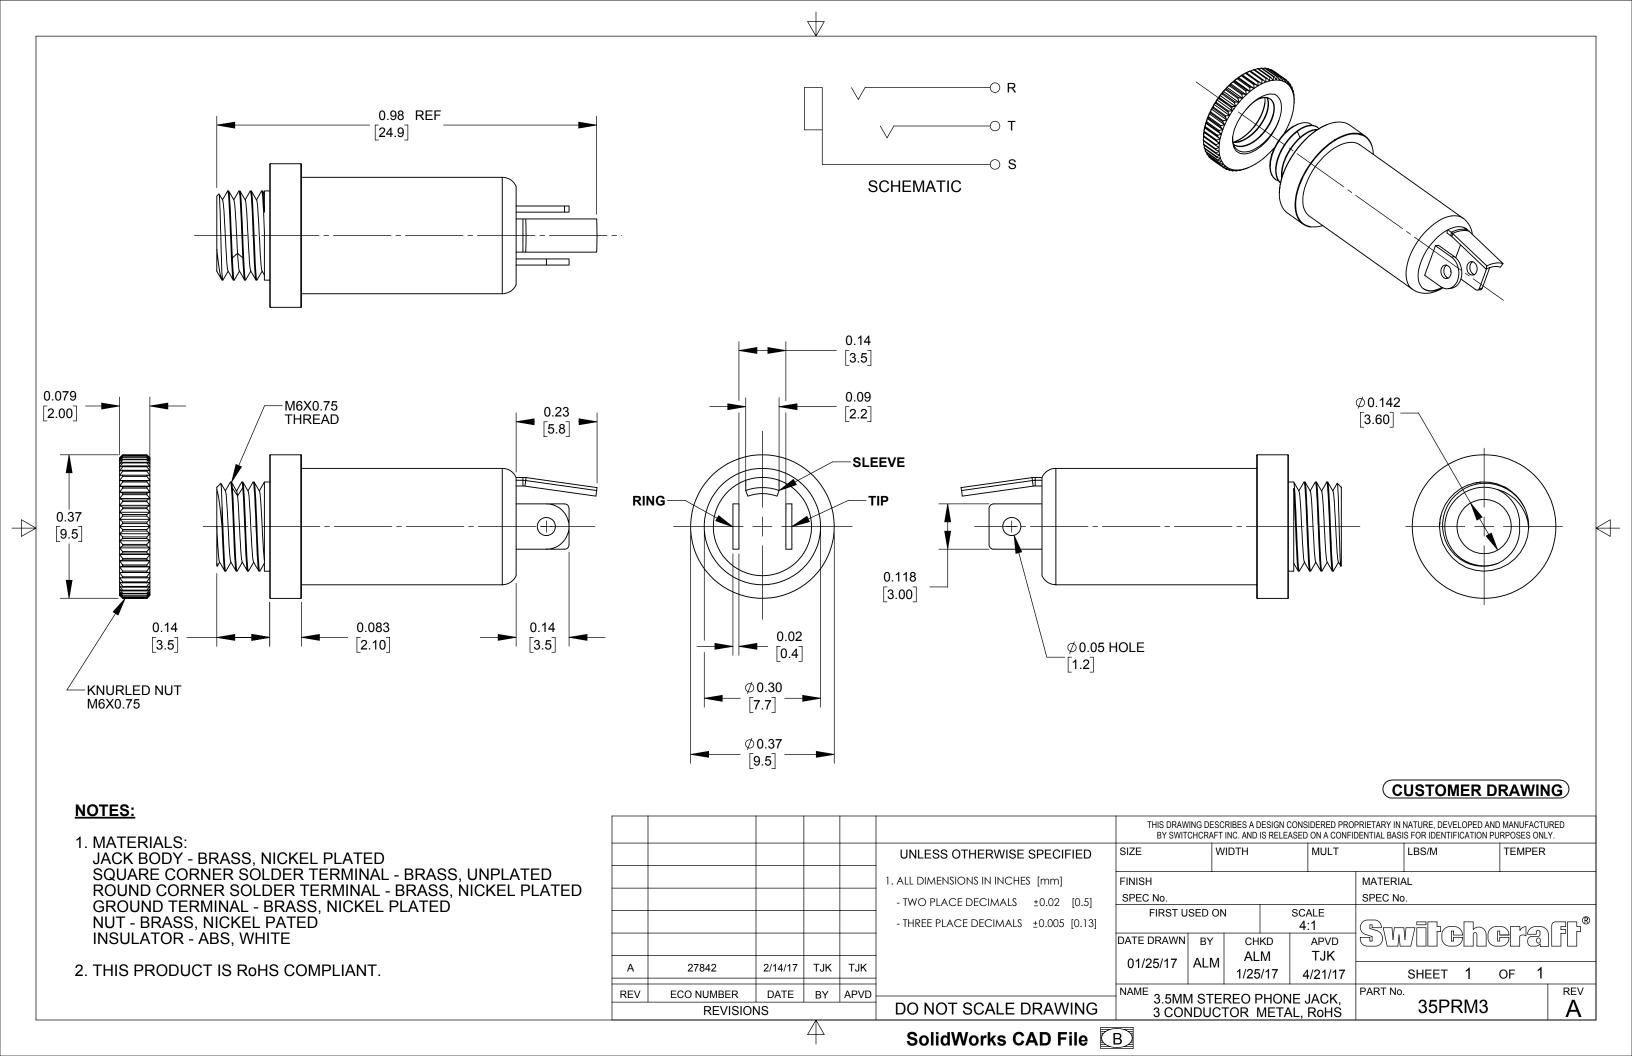

## **X-ON Electronics**

Largest Supplier of Electrical and Electronic Components

Click to view similar products for Phone Connectors category:

Click to view products by Switchcraft manufacturer:

Other Similar products are found below:

M444B 6J1041A R4F E12BPKG ECP4PKG MT333X 171-0350-EX 171-101A-EX 171-3325-EX 176S NC3MG-V NYS228G P10834

P2380 P2381X P2411X P2412 P2724 JM2PB-AU BULK 9144 S2674 280L 163-158N-2-E 171-3308-EX 171-3500-E 2501FT CMT335

M10662 330Q RJ5VI-S 40116 TM1R-AU TM2PBMJ-AU TM2PJ-AU TM2PJ-AU BULK 4803.1351 49201 49205 TS3PBJ-AU

TS3PBMJ-AU TT32BX 54B C55BX 40112 40205 415 XMT332B 52170017-331 570 NM3