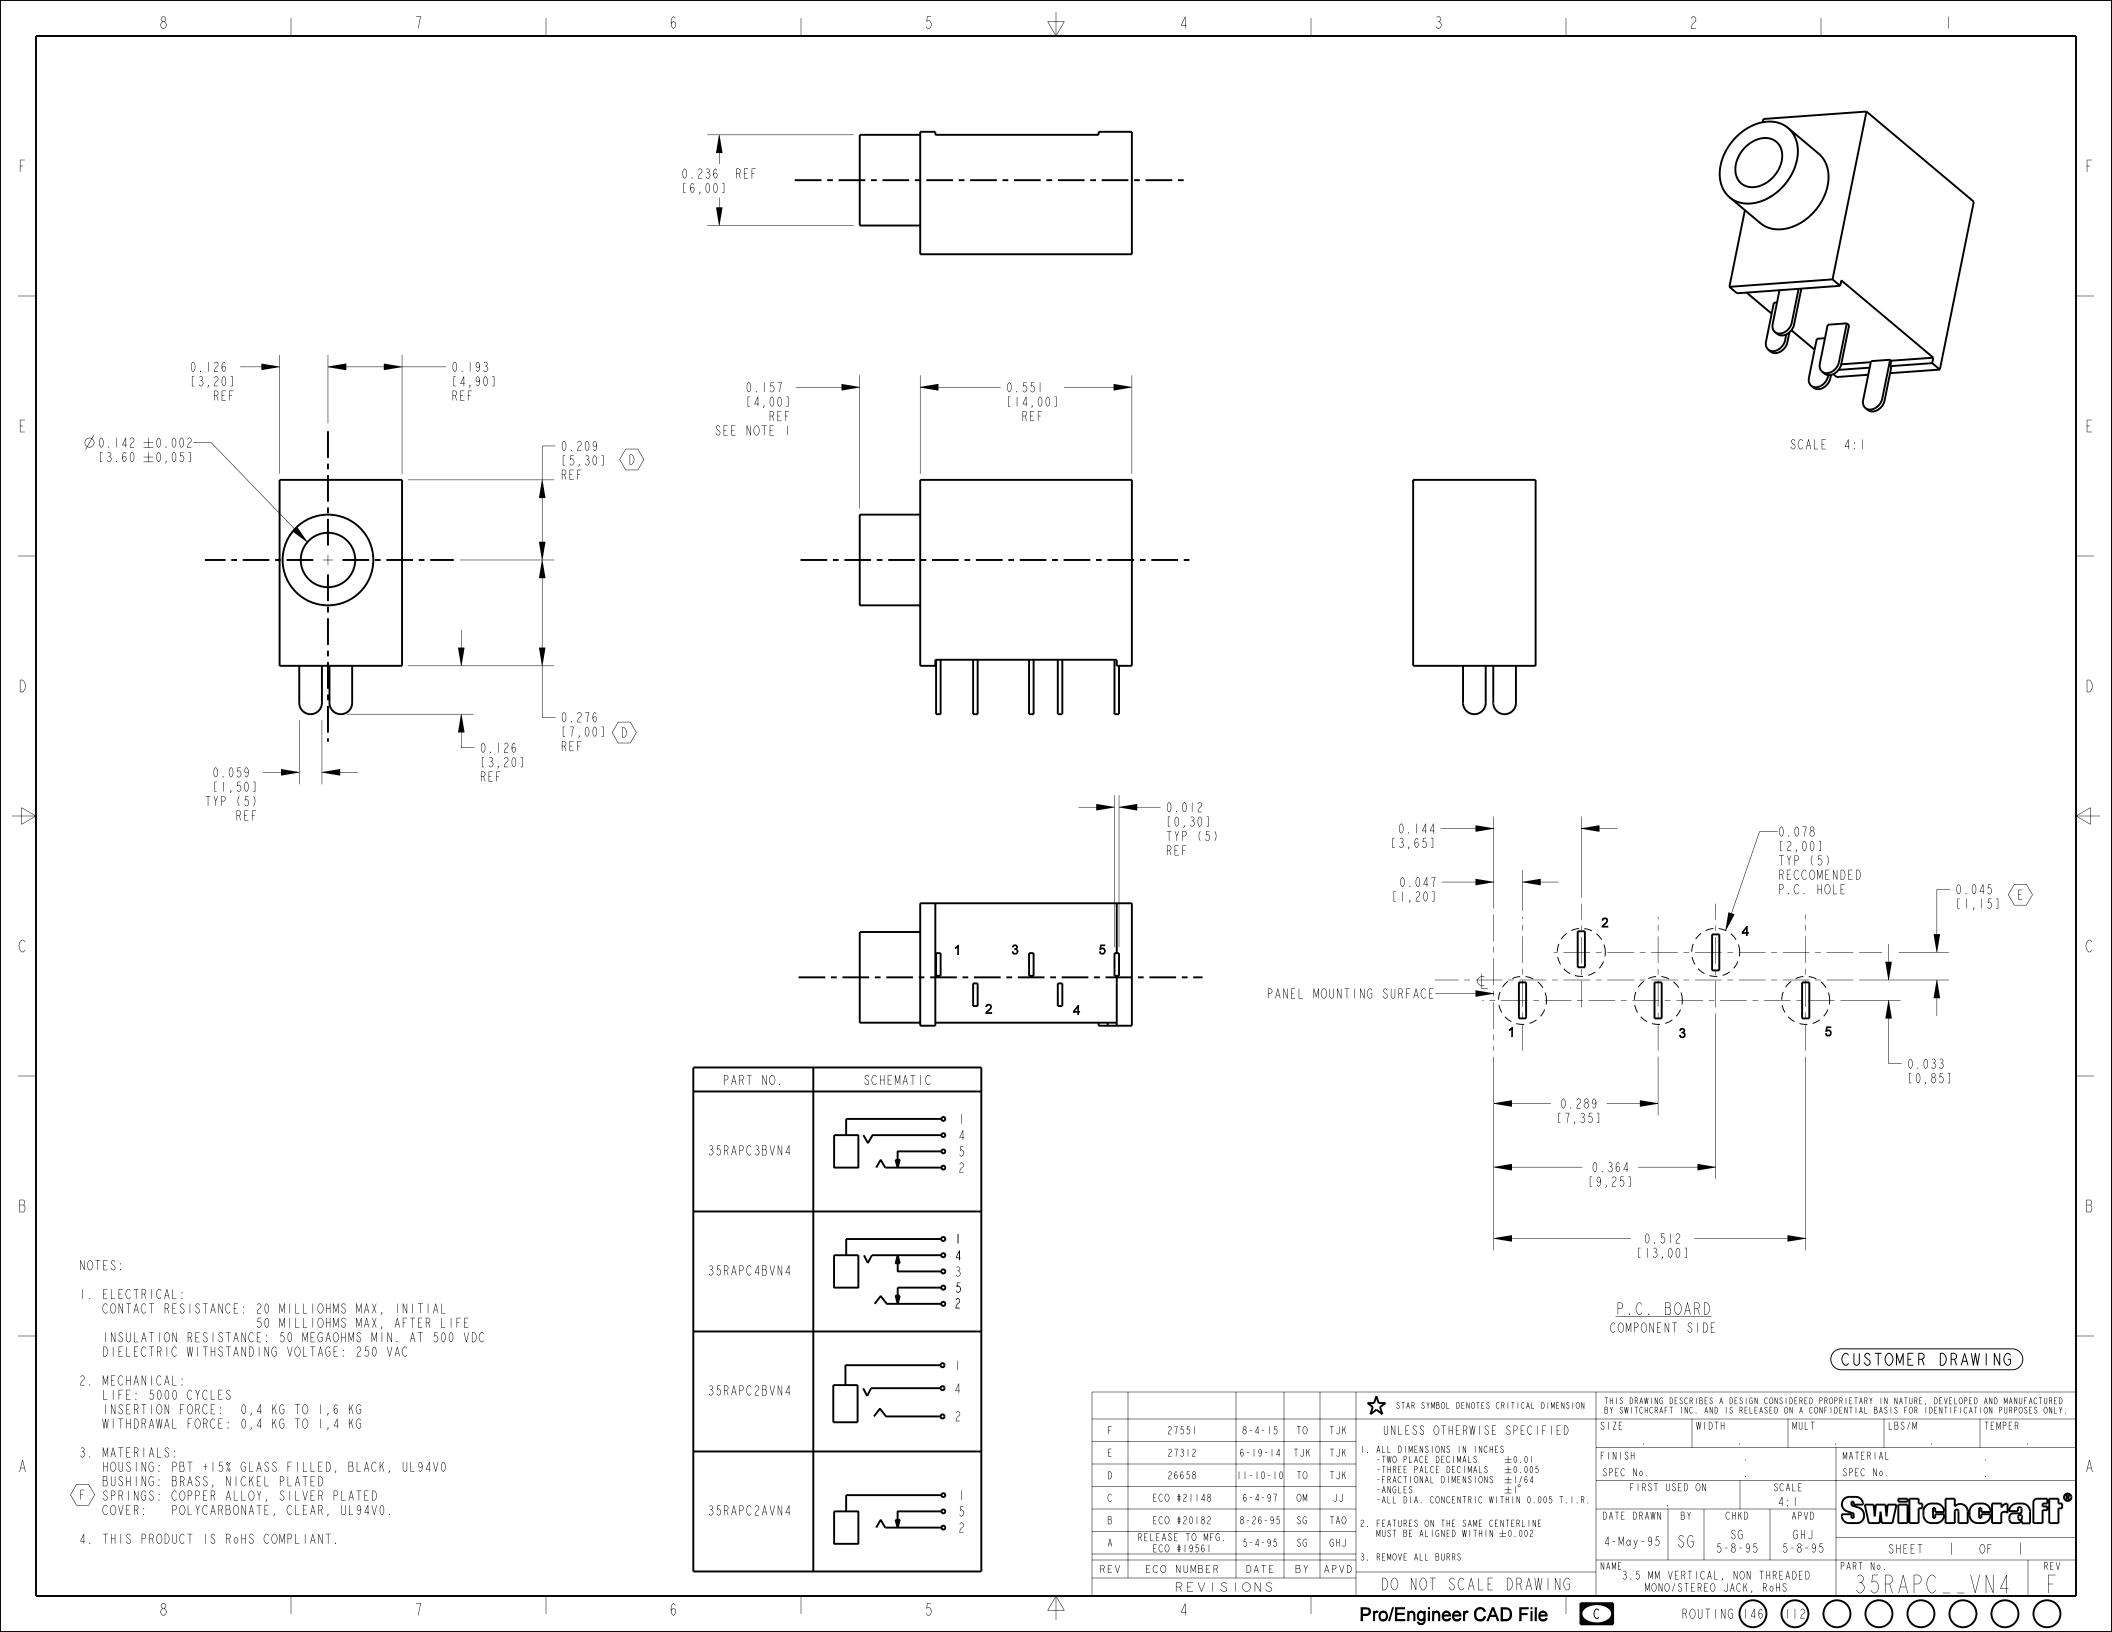

## **X-ON Electronics**

Largest Supplier of Electrical and Electronic Components

Click to view similar products for Phone Connectors category:

Click to view products by Switchcraft manufacturer:

Other Similar products are found below:

M444B 6J1041A R4F E12BPKG ECP4PKG MT333X 171-0350-EX 171-101A-EX 171-3325-EX 176S NC3MG-V NYS228G P10834

P2380 P2381X P2411X P2412 P2724 JM2PB-AU BULK 9144 S2674 280L 163-158N-2-E 171-3308-EX 171-3500-E 2501FT CMT335

M10662 330Q RJ5VI-S 40116 TM1R-AU TM2PBMJ-AU TM2PJ-AU TM2PJ-AU BULK 4803.1351 49201 49205 TS3PBJ-AU

TS3PBMJ-AU TT32BX 54B C55BX 40112 40205 415 XMT332B 52170017-331 570 NM3