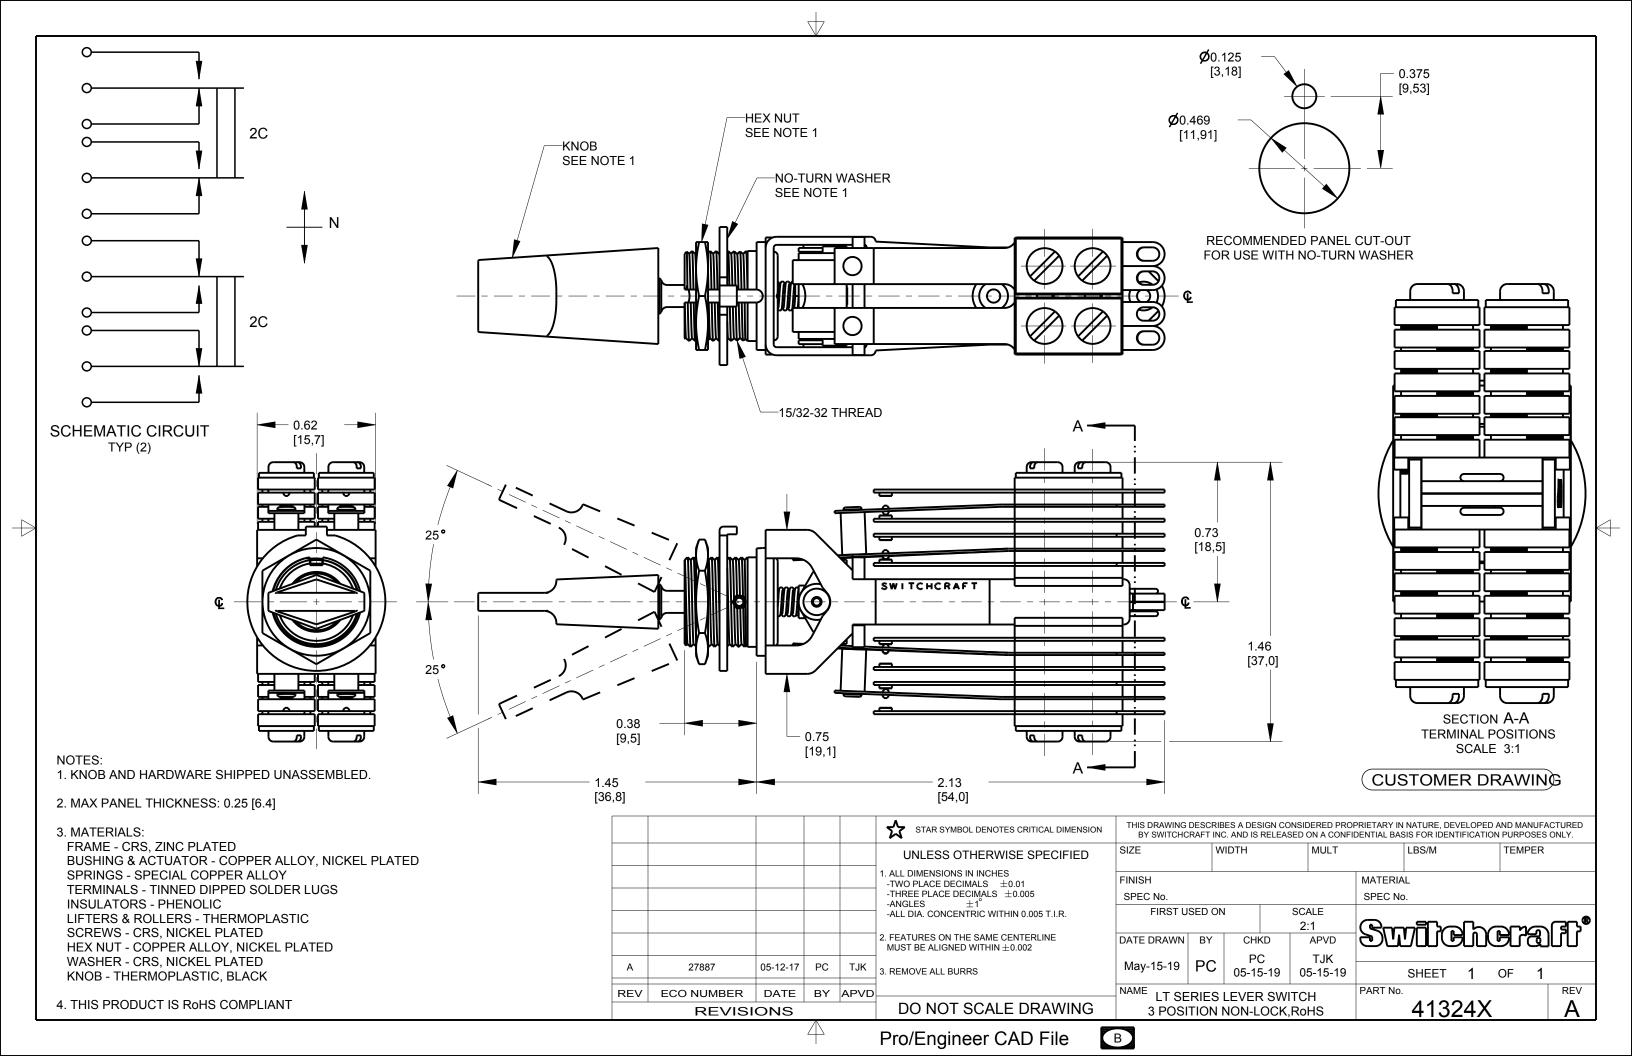

## **X-ON Electronics**

Largest Supplier of Electrical and Electronic Components

Click to view similar products for Toggle Switches category:

Click to view products by SWITCHCRAFT manufacturer:

Other Similar products are found below:

8928K478 020017-13 60012L 6006L CS115W CS120W 6663 7101SPDV30BE 7103SDV30BE 7105D 7108P3YAV2BE 71YY50282
7300K36 7301K38 7306K36 7310K36 7506K4 7592K6 7660K12 7691K14 7700K1 8391K108 8396K108 8811K17 8824K14 8828K13
8835K3 8858K44 PS83-121G 1-1825192-0 A201SCWZB04 A207SYCB04 A208J61ZQ0004 A221T1TCQ A323S1CWZQ
A423S1CWZG-M8 1201W 12156AX408 12147AGKX679 12246X778 12TW49-3D 130312 13037L 13001X AE101MD1W4B04
AE208SD1W4B04 MS24659-22D MS27407-5 1520230-9 1520231-1