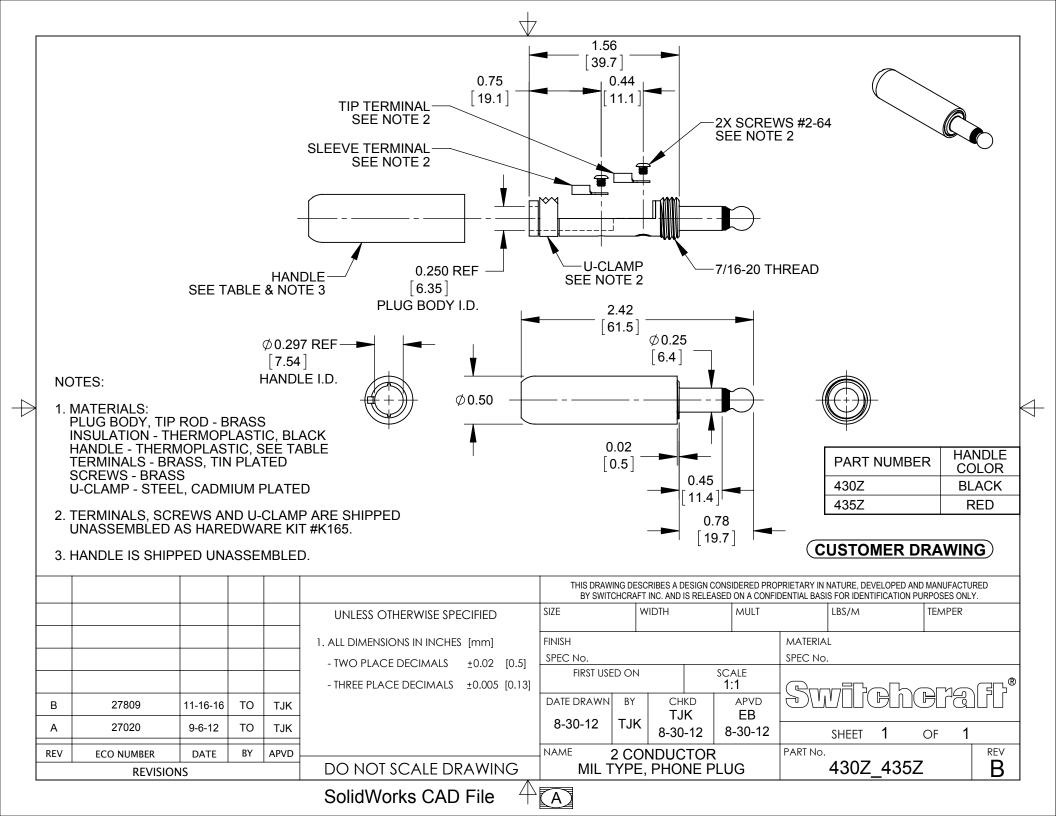

## **X-ON Electronics**

Largest Supplier of Electrical and Electronic Components

Click to view similar products for Phone Connectors category:

Click to view products by SWITCHCRAFT manufacturer:

Other Similar products are found below:

M444B 6J1041A R4F E12BPKG ECP4PKG 161-3502L-E MT333X 171-0350-EX 171-101A-EX 171-3325-EX 176S NC3MG-V NS112BX NYS228G P10834 P2380 P2381X P2411X P2412 P2724 JM2PB-AU BULK 9144 S2674 280L 163-158N-2-E 171-3308-EX 171-3500-E 2501FT CMT335 M10662 330Q RJ5VI-S 40116 TM1R-AU TM2PBMJ-AU TM2PJ-AU TM2PJ-AU BULK 4803.1351 49201 49205 TS3PBJ-AU TS3PBMJ-AU TT32BX 54B C55BX 40112 40205 415 XMT332B 52170017-331