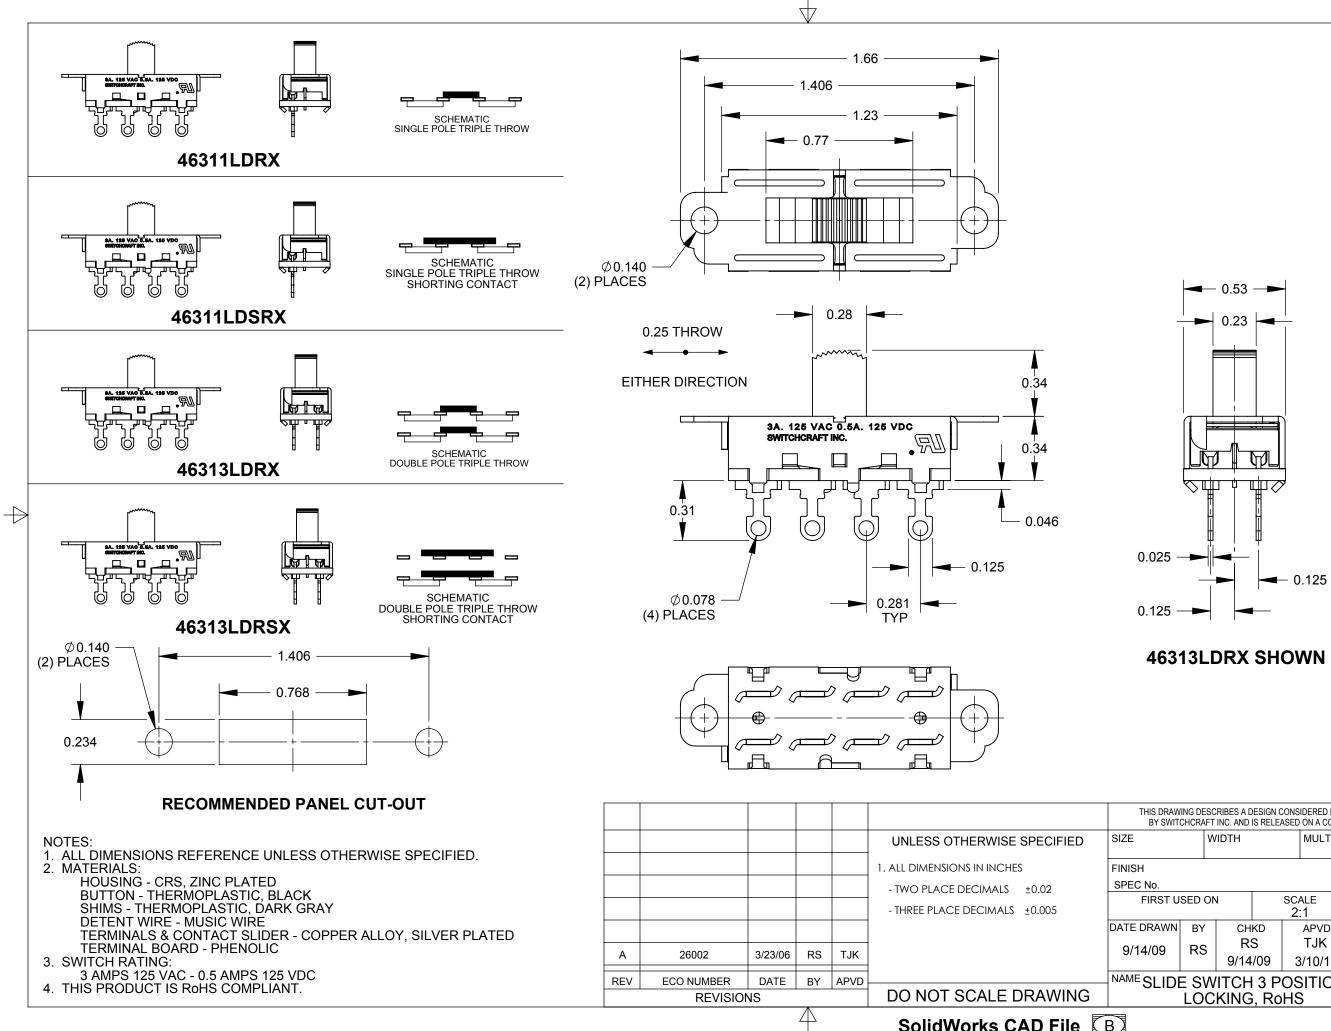

## **CUSTOMER DRAWING**

 $\blacksquare$ 

| G DESCRIBES A DESIGN CONSIDERED PROPRIETARY IN NATURE, DEVELOPED AND MANUFACTURED<br>ICRAFT INC. AND IS RELEASED ON A CONFIDENTIAL BASIS FOR IDENTIFICATION PURPOSES ONLY. |         |           |         |                    |       |   |        |     |   |
|----------------------------------------------------------------------------------------------------------------------------------------------------------------------------|---------|-----------|---------|--------------------|-------|---|--------|-----|---|
| ľ                                                                                                                                                                          | WIDTH M |           | MULT    | MULT               |       |   | TEMPER |     |   |
|                                                                                                                                                                            |         |           |         | MATERIAL           |       |   |        |     |   |
|                                                                                                                                                                            |         |           |         | SPEC No.           |       |   |        |     |   |
| ED ON SCALE                                                                                                                                                                |         |           |         |                    |       |   |        | -   |   |
| 2:1                                                                                                                                                                        |         |           |         |                    |       |   |        |     |   |
| ΒY                                                                                                                                                                         | СН      | CHKD APVD |         | Swuightfali        |       |   |        |     |   |
| RS                                                                                                                                                                         | RS      |           | TJK     |                    |       |   |        |     |   |
| Π3                                                                                                                                                                         | 9/14    | /09       | 3/10/11 |                    | SHEET | 1 | OF     | 1   |   |
| SWITCH 3 POSITION                                                                                                                                                          |         |           |         | PART No.           |       |   |        | REV |   |
| OCKING, RoHS                                                                                                                                                               |         |           |         | 46300LDRX SERIES A |       |   |        |     | A |