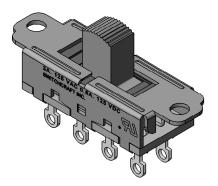

## **CUSTOMER DRAWING**

 $\blacksquare$ 

| G DESCRIBES A DESIGN CONSIDERED PROPRIETARY IN NATURE, DEVELOPED AND MANUFACTURED<br>ICRAFT INC. AND IS RELEASED ON A CONFIDENTIAL BASIS FOR IDENTIFICATION PURPOSES ONLY. |         |           |         |                    |       |   |        |     |   |
|----------------------------------------------------------------------------------------------------------------------------------------------------------------------------|---------|-----------|---------|--------------------|-------|---|--------|-----|---|
| ľ                                                                                                                                                                          | WIDTH M |           | MULT    | MULT               |       |   | TEMPER |     |   |
|                                                                                                                                                                            |         |           |         | MATERIAL           |       |   |        |     |   |
|                                                                                                                                                                            |         |           |         | SPEC No.           |       |   |        |     |   |
| ED ON SCALE                                                                                                                                                                |         |           |         |                    |       |   |        | -   |   |
| 2:1                                                                                                                                                                        |         |           |         |                    |       |   |        |     |   |
| ΒY                                                                                                                                                                         | СН      | CHKD APVD |         | Swuightfali        |       |   |        |     |   |
| RS                                                                                                                                                                         | RS      |           | TJK     |                    |       |   |        |     |   |
| Π3                                                                                                                                                                         | 9/14    | /09       | 3/10/11 |                    | SHEET | 1 | OF     | 1   |   |
| SWITCH 3 POSITION                                                                                                                                                          |         |           |         | PART No.           |       |   |        | REV |   |
| OCKING, RoHS                                                                                                                                                               |         |           |         | 46300LDRX SERIES A |       |   |        |     | A |