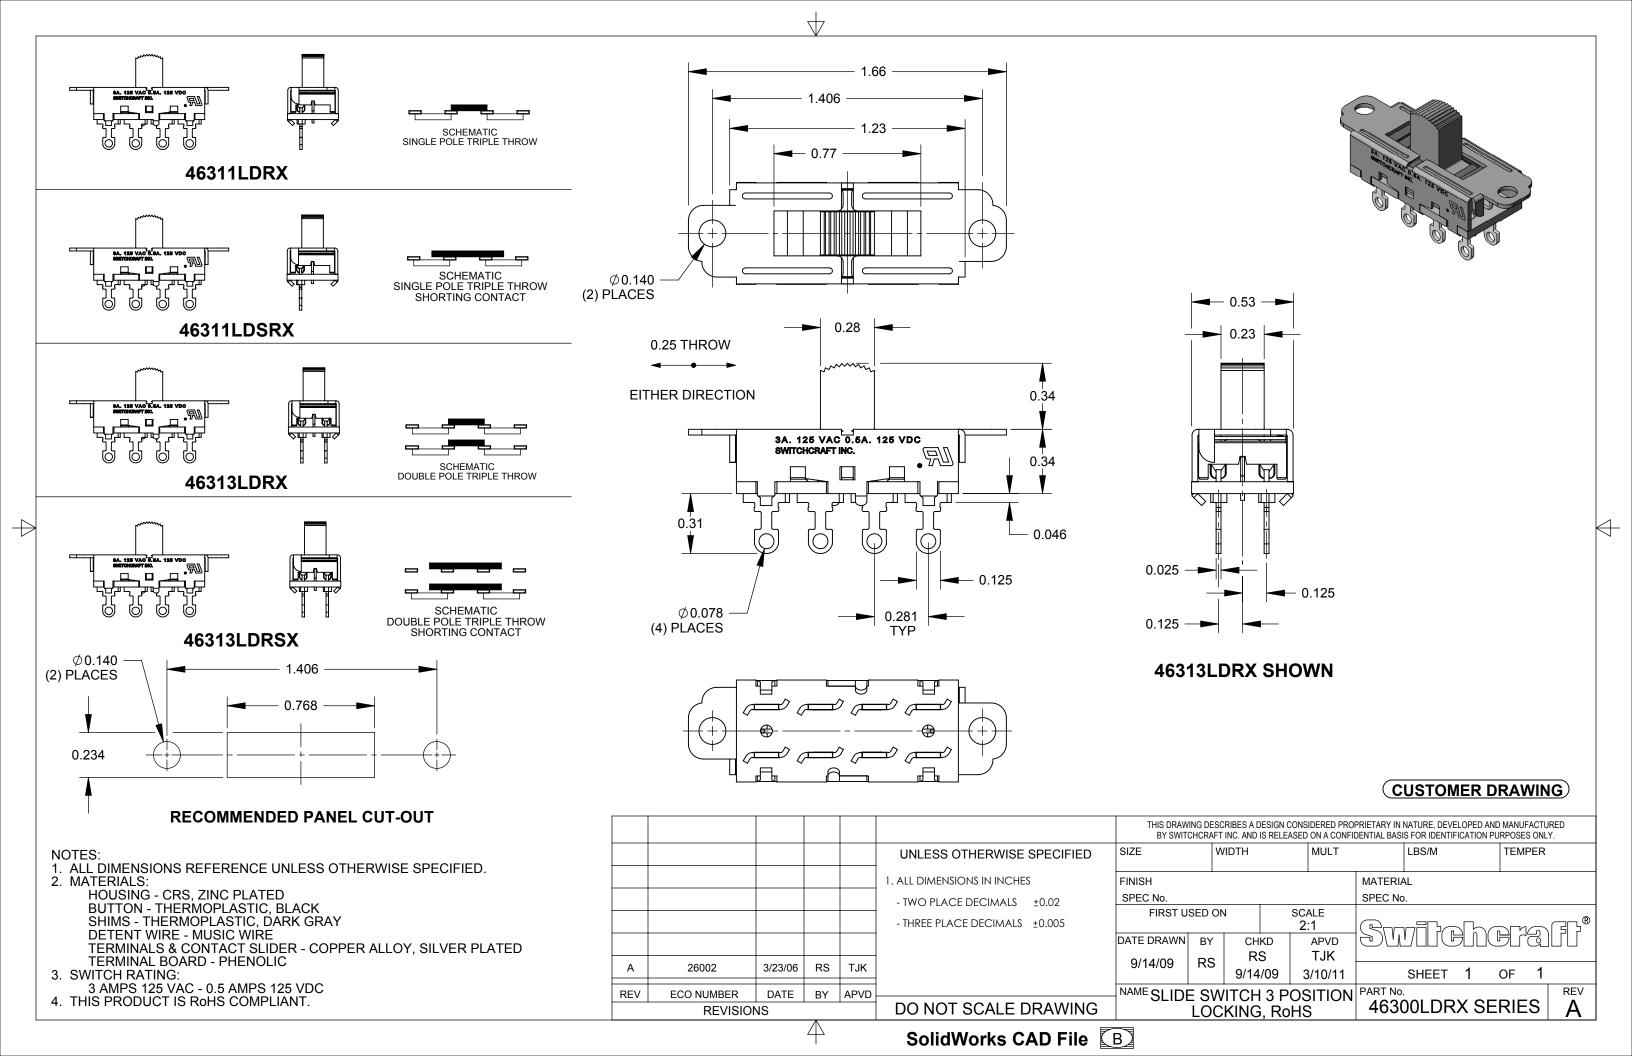

## **X-ON Electronics**

Largest Supplier of Electrical and Electronic Components

Click to view similar products for Slide Switches category:

Click to view products by Switchcraft manufacturer:

Other Similar products are found below:

6-1437581-1 M43R MHS123K15D MHS133K MHSS1104A MMD GH49S010001 MSS12A EPS1PC1 1825074-1 1825160-3 1825167-2 1825289-7 25139NLDB 25449NAH SLB1240R45 1825078-1 1825080-4 1825269-1 1825270-2 STS141RA04 T2215BEN506 GH46P000001 GH46W000001 GH49P010001 25339NA M42A TG36P000000 TG36P000050 AYZ0202AG 47227LFE 49331L 50208L L203091MS02Q 4-1437581-7 X2225CR-437W 49329L 1101M1S3ZB8E2 1-1437581-1 MSS2225G04 TG39W000000 1825075-1 MSS42G TG36WS80065 T105S1CWZBE SLB124145 SLB1280R5 SLB1340R45 25136NLDB TG39W0000050