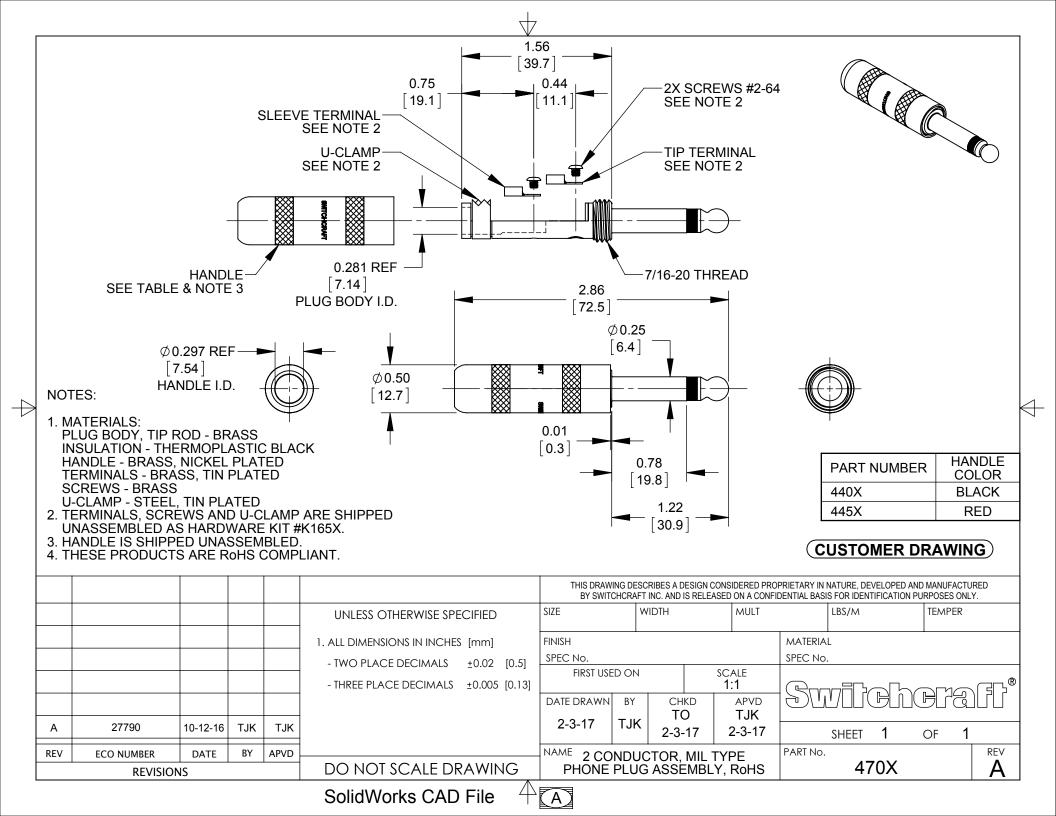

## **X-ON Electronics**

Largest Supplier of Electrical and Electronic Components

Click to view similar products for Phone Connectors category:

Click to view products by Switchcraft manufacturer:

Other Similar products are found below:

M444B 6J1041A R4F E12BPKG ECP4PKG 161-3502L-E MT333X 171-0350-EX 171-101A-EX 171-3325-EX 176S NC3MG-V NS112BX NYS228G P10834 P2380 P2381X P2411X P2412 P2724 JM2PB-AU BULK 9144 S2674 280L 163-158N-2-E 171-3308-EX 171-3500-E 2501FT CMT335 M10662 330Q RJ5VI-S 40116 TM1R-AU TM2PBMJ-AU TM2PJ-AU TM2PJ-AU BULK 4803.1351 49201 49205 TS3PBJ-AU TS3PBMJ-AU TT32BX 54B 40112 40205 415 XMT332B 52170017-331 570