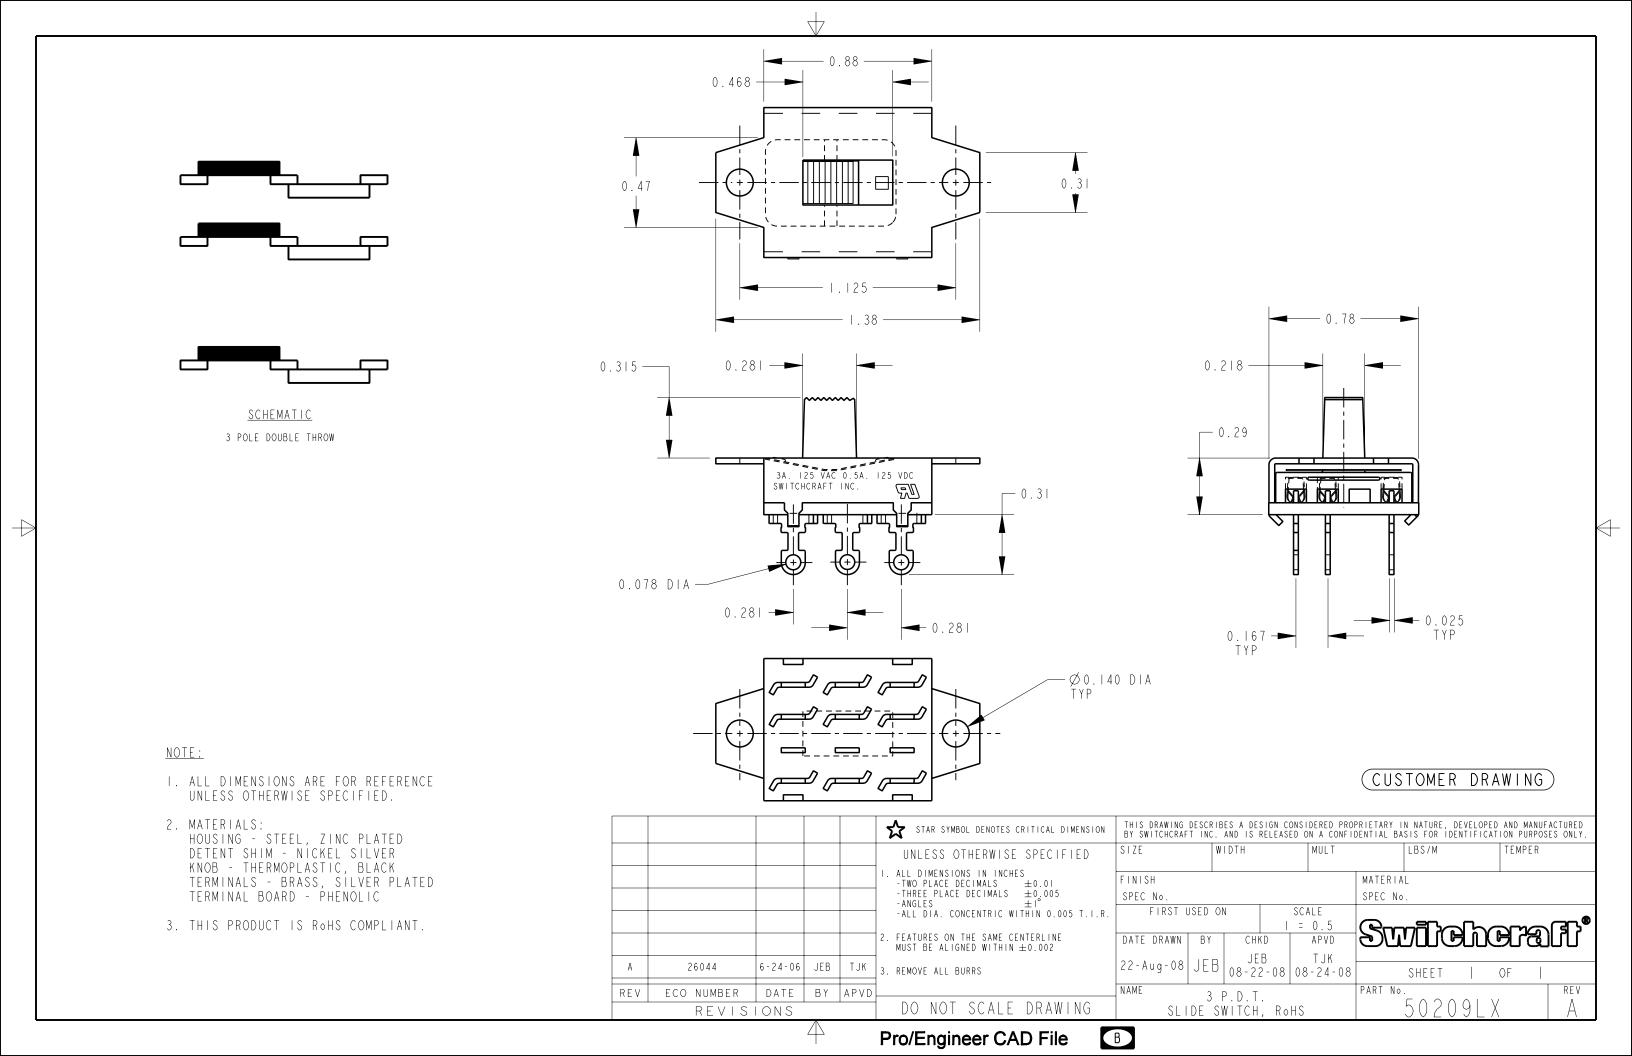

## **X-ON Electronics**

Largest Supplier of Electrical and Electronic Components

Click to view similar products for Slide Switches category:

Click to view products by Switchcraft manufacturer:

Other Similar products are found below:

6-1437581-1 M43R MHS123K15D MHS133K MHSS1104A MMD GH49S010001 MSS12A EPS1PC1 1825074-1 1825160-3 1825167-2 1825289-7 K232CB 25139NLDB 25449NAH SLB1240R45 1825078-1 1825080-4 1825269-1 1825270-2 STS141RA04 T2215BEN506 GH46P000001 GH46W000001 GH49P010001 25339NA M42A TG36P000000 TG36P000050 AYZ0202AG 47227LFE 49331L 50208L L203091MS02Q 4-1437581-7 X2225CR-437W 49329L 1101M1S3ZB8E2 1-1437581-1 MSS2225G04 TG39W000000 1825075-1 MSS42G TG36WS80065 T105S1CWZBE SLB124145 SLB1280R5 SLB1340R45 25136NLDB