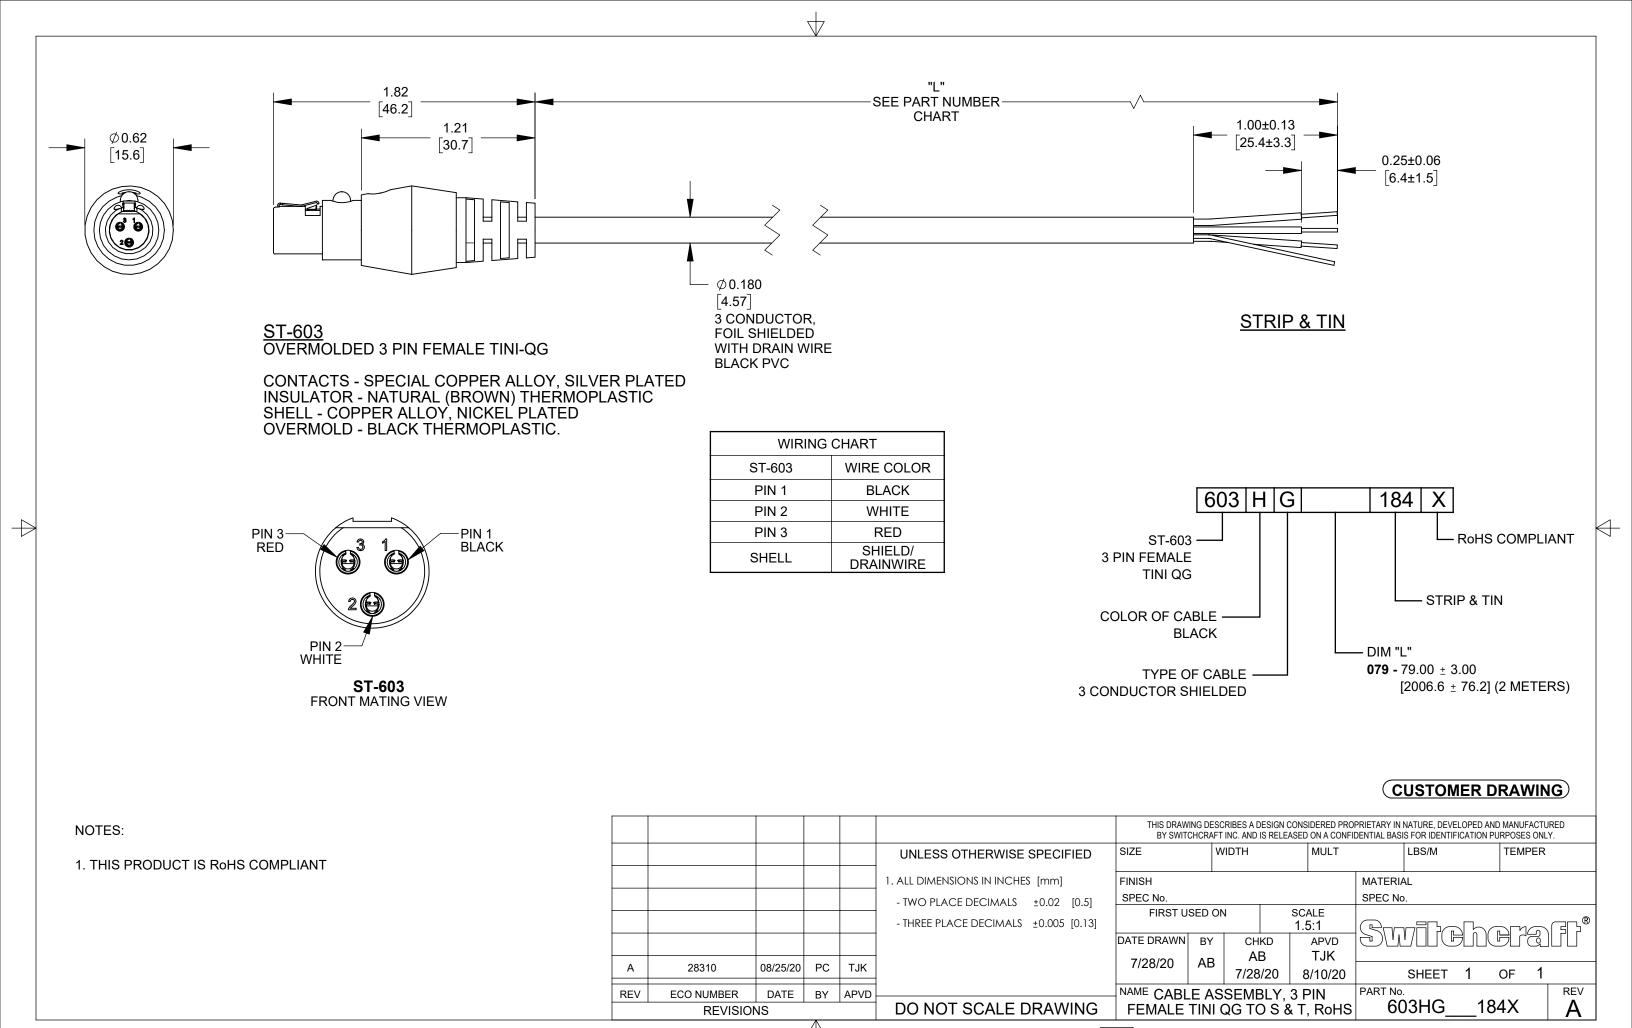

SolidWorks CAD File B

## **X-ON Electronics**

Largest Supplier of Electrical and Electronic Components

Click to view similar products for Specialised Cables category:

Click to view products by Switchcraft manufacturer:

Other Similar products are found below:

603PT6 603SS6L 604PT6 604SS6 706000D02F200 910640 1200740077 1200740114 AC172 ACL-SSI-4 R88ACAKA0015SRE

R88ACAWL005SDE R88ACRGD0R3C 1300150047 1300660036 1302262116 1300150149 1300220020 1300220104 1300220119

1301240492 1301810221 1365323-1 1613055 176P12 1971465-2 20240400003 20240400013 2085828-1 20886510030 2-22733-8 22733-8 CB-5PSBC-RS CB-704EC-RS CB-BATACC-RS CB-JST3PSW-RS CB-M12COM-R10 25AC84 25AK84X 25AU25 25FN82 3011-03

AC118 ACL-HHS-1M(CAT5E) SSL009PC2DC012N FC2A-KC6C 2085828-2 20886510150 CCS-FCB-5 CCSFCBF2