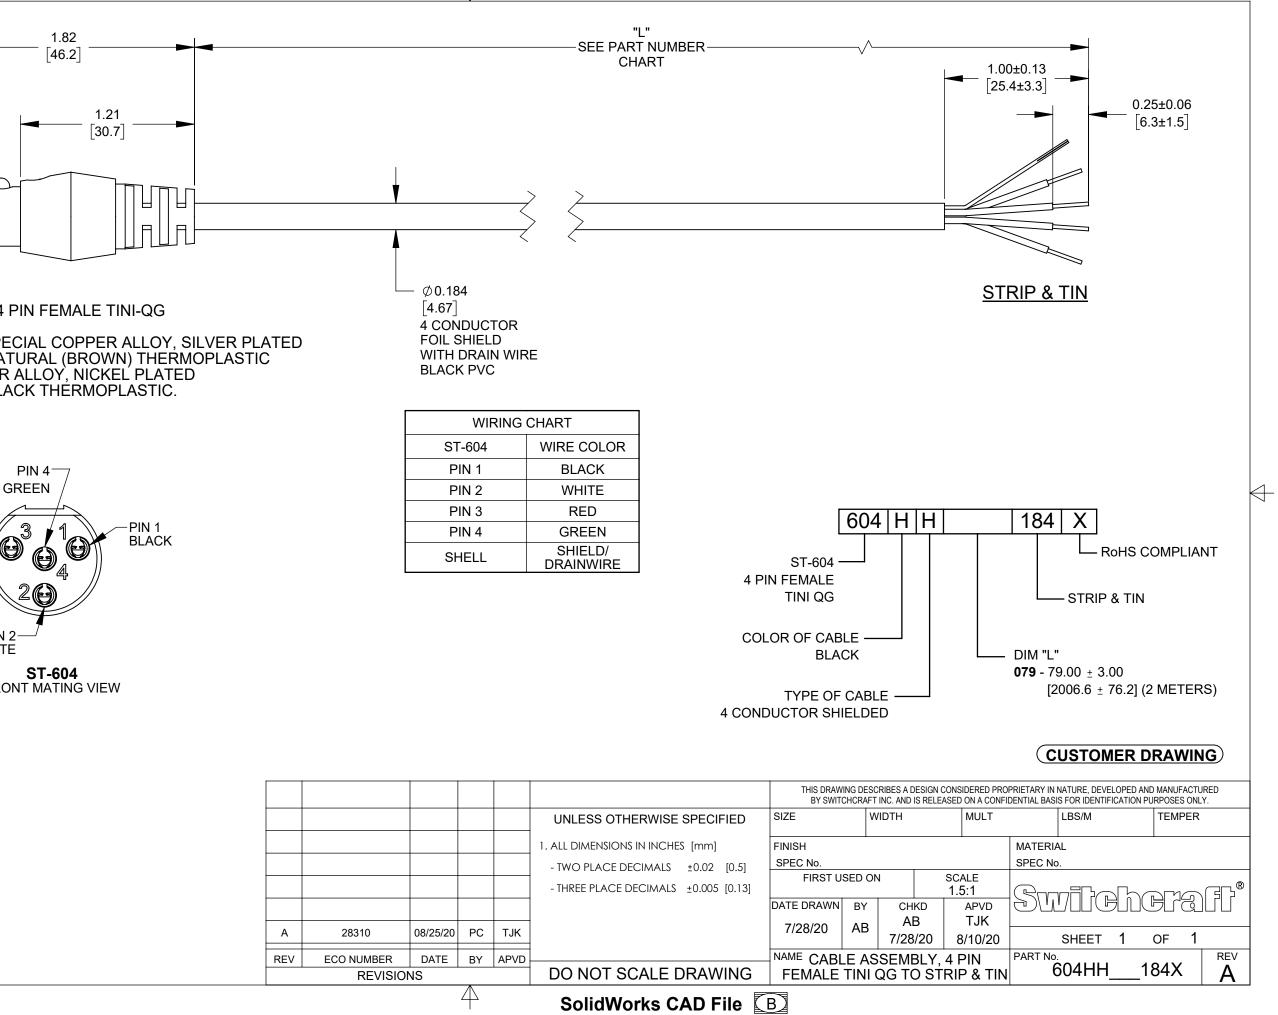

## **X-ON Electronics**

Largest Supplier of Electrical and Electronic Components

Click to view similar products for Specialised Cables category:

Click to view products by Switchcraft manufacturer:

Other Similar products are found below :

 603PT6
 603SS6L
 604PT6
 604SS6
 706000D02F200
 910640
 1200740077
 1200740114
 AC172
 ACL-SSI-4
 R88ACAKA0015SRE

 R88ACAWL005SDE
 R88ACRGD0R3C
 1300150047
 1300660036
 1302262116
 1300150149
 1300220020
 1300220104
 1300220119

 1301240492
 1301810221
 1365323-1
 1613055
 176P12
 1971465-2
 20240400003
 20240400013
 2085828-1
 20886510030
 2-22733-8
 22733-8

 8
 CB-5PSBC-RS
 CB-704EC-RS
 CB-BATACC-RS
 CB-JST3PSW-RS
 CB-M12COM-R10
 25AC84
 25AK84X
 25AU25
 25FN82
 3011-03

 AC118
 ACL-HHS-1M(CAT5E)
 SSL009PC2DC012N
 FC2A-KC6C
 2085828-2
 20886510