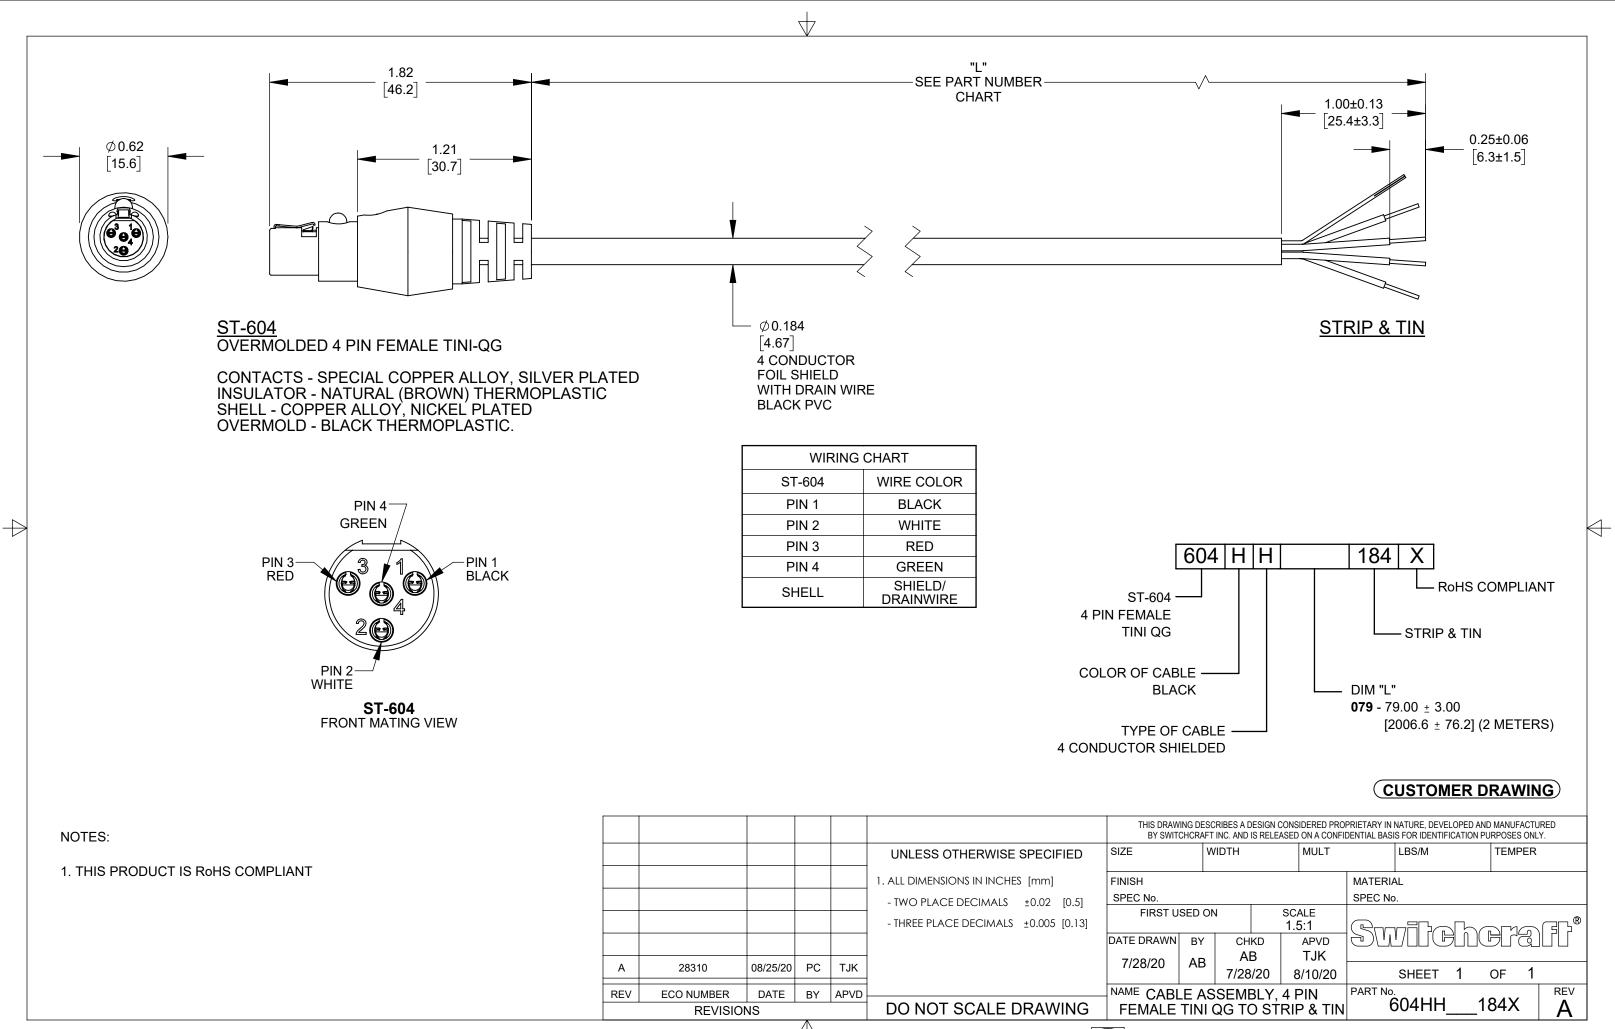

## **X-ON Electronics**

Largest Supplier of Electrical and Electronic Components

Click to view similar products for Specialised Cables category:

Click to view products by Switchcraft manufacturer:

Other Similar products are found below :

 603PT6
 603SS6L
 604PT6
 604SS6
 706000D02F200
 910640
 1200740077
 1200740114
 AC172
 ACL-SSI-4
 R88ACAKA0015SRE

 R88ACAWL005SDE
 R88ACRGD0R3C
 1300150047
 1300660036
 1302262116
 1300150149
 1300220020
 1300220104
 1300220119

 1301240492
 1301810221
 1365323-1
 1613055
 176P12
 1971465-2
 20240400003
 20240400013
 2085828-1
 20886510030
 2-22733-8
 22733-8

 8
 CB-5PSBC-RS
 CB-704EC-RS
 CB-BATACC-RS
 CB-JST3PSW-RS
 CB-M12COM-R10
 25AC84
 25AK84X
 25AU25
 25FN82
 3011-03

 AC118
 ACL-HHS-1M(CAT5E)
 SSL009PC2DC012N
 FC2A-KC6C
 2085828-2
 208865