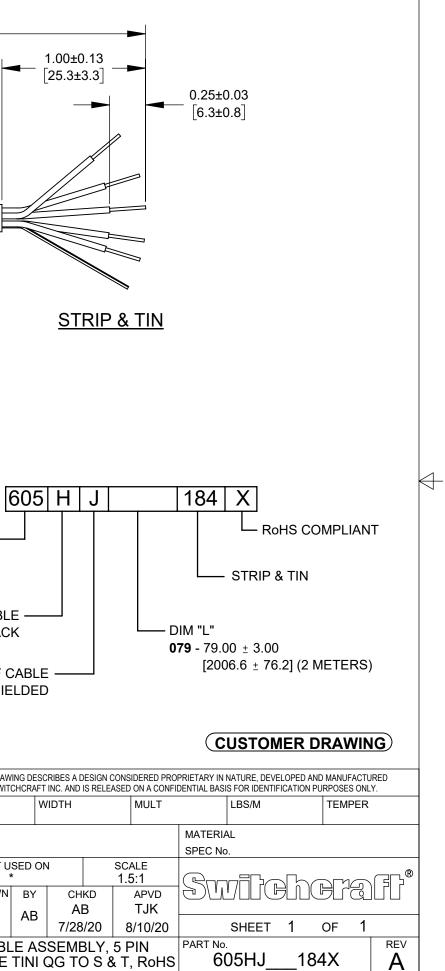

|
|   |       |          |    |     |                                      | 1. ALL DIMENSIONS IN INCHES [mm]           - TWO PLACE DECIMALS ±0.02 [0.5] | Image: Solution of the second state of the second |

NOTES:

 $\rightarrow$ 

1. THIS PRODUCT IS ROHS COMPLIANT.



## **X-ON Electronics**

Largest Supplier of Electrical and Electronic Components

Click to view similar products for Specialised Cables category:

Click to view products by Switchcraft manufacturer:

Other Similar products are found below :

 603PT6
 603SS6L
 604PT6
 604SS6
 706000D02F200
 910640
 1200740077
 1200740114
 AC172
 ACL-SSI-4
 R88ACAKA0015SRE

 R88ACAWL005SDE
 R88ACRGD0R3C
 1300150047
 1300660036
 1302262116
 1300150149
 1300220020
 1300220104
 1300220119

 1301240492
 1301810221
 1365323-1
 1613055
 176P12
 1971465-2
 20240400003
 20240400013
 2085828-1
 20886510030
 2-22733-8
 22733-8

 8
 CB-5PSBC-RS
 CB-704EC-RS
 CB-BATACC-RS
 CB-JST3PSW-RS
 CB-M12COM-R10
 25AC84
 25AK84X
 25AU25
 25FN82
 3011-03

 AC118
 ACL-HHS-1M(CAT5E)
 SSL009PC2DC012N
 FC2A-KC6C
 2085828-2
 20886510