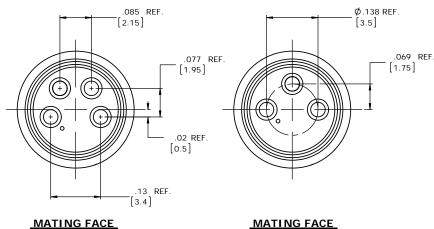

**PANEL CUT-OUT** 

P.C. TAIL END

MATING FACE

APPROVED BY: \_\_\_\_ DATE: \_\_\_\_

| CXA PART NO. | NO. OF POS. |
|--------------|-------------|
| 613PCCM      | 3           |
| 614PCCM      | 4           |

Ø.2244<sup>+.0006</sup> [5.700<sup>+0.015</sup>]