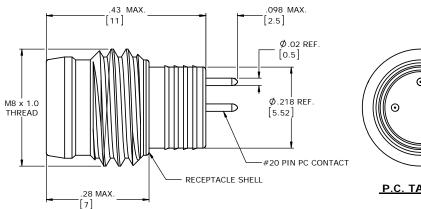

NOTES:

1. FINISHED PRODUCT TO BE PACKAGED 100 PIECES PER PARTITIONED BOX.
2. CONNECTOR ASSEMBLY SEALED WITH EPOXY AT PC TAIL END. .085 REF.

61XPCCM FAM

CUSTOMER APPROVAL

THIS DOCUMENT CONTAINS CONFIDENTIAL INFORMATION PROPRIETARY TO CONXALL CORPORATION. ANY REPRODUCTION, DISCLOSURE, OR USE OF THIS DOCUMENT /INFORMATION IS EXPRESSLY PROHIBITED UNLESS AUTHORIZED IN WRITING BY CONXALL CORPORATION.

**PANEL CUT-OUT** 

P.C. TAIL END

MATING FACE