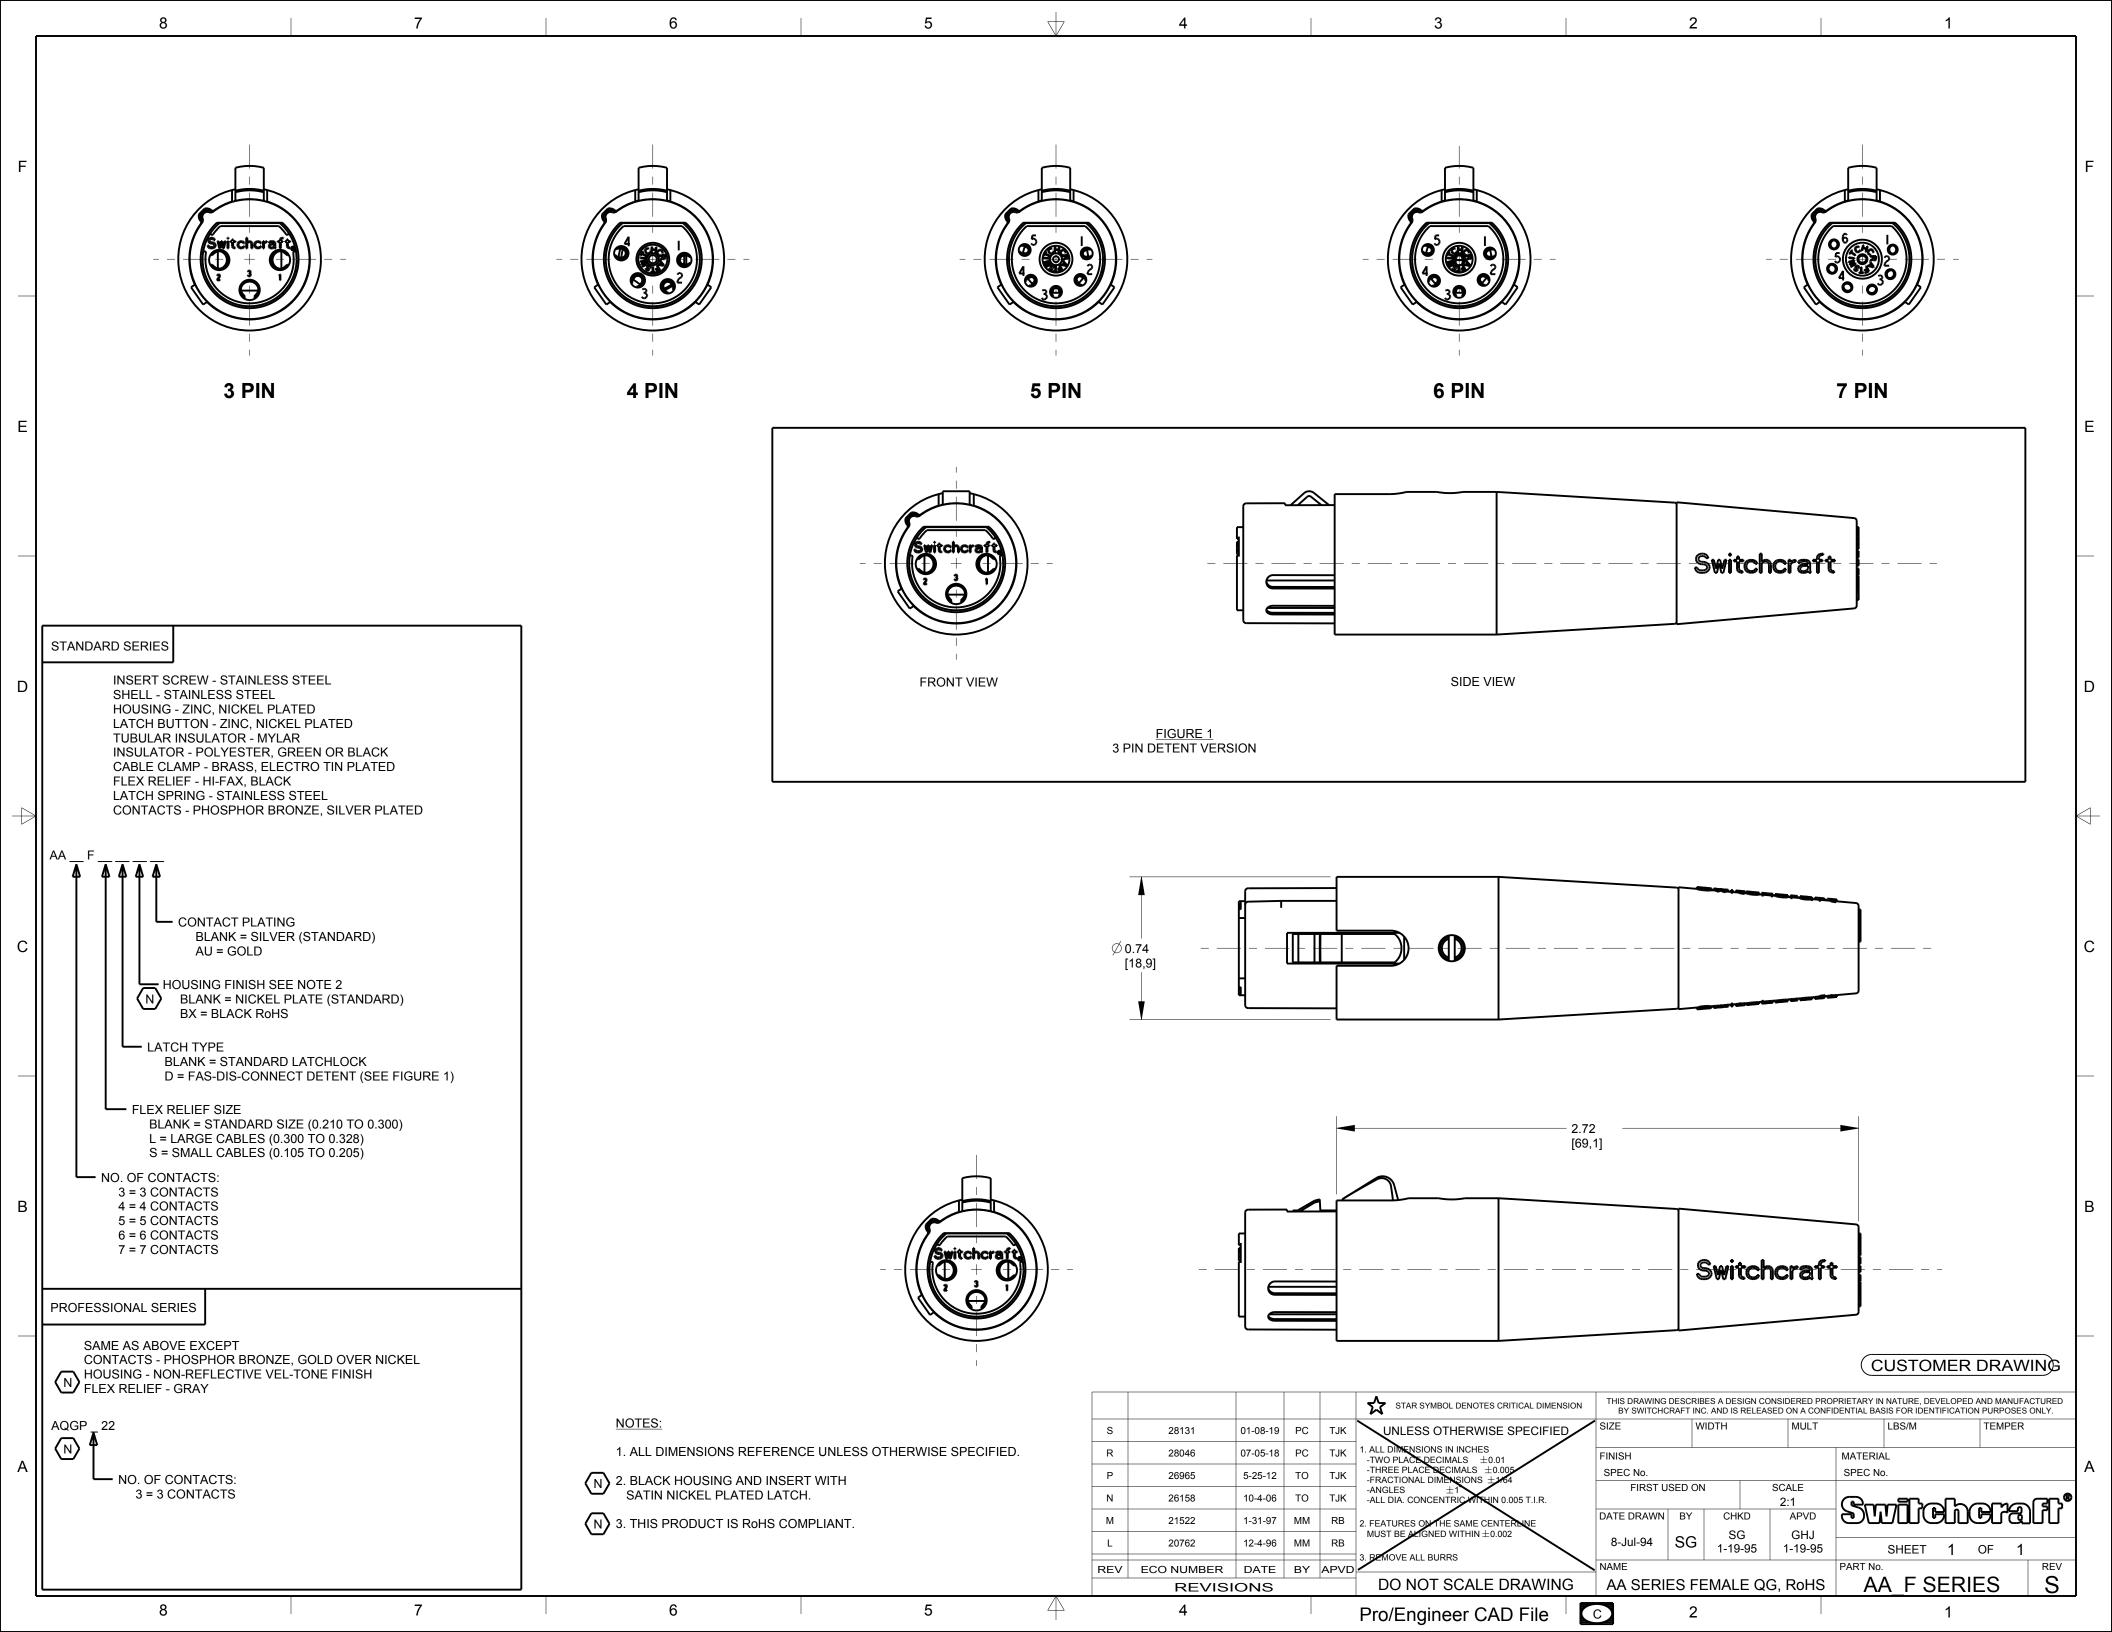

## **X-ON Electronics**

Largest Supplier of Electrical and Electronic Components

Click to view similar products for XLR Connectors category:

Click to view products by Switchcraft manufacturer:

Other Similar products are found below:

707-0300 A3F01 A3M01 QGP3F HA16PRM-3SG(71) AA3FL AAA4FWZ AAA4MWZ AC5FPZB AC6AFDZV D4FB DE4MW
E3MBAUSW 99.265.0400.0 A3F04 AC3FG AC4-FCP AQG4F 2504FP R6MZ 3FD-V-I-B 3MD-V-I-B TA01 TA3MWX TA5MLWX
TRASM4M1X TRASM7M1X ML1 TS05TS 3FD-L-I-(O) D6FDB DB25FTRS DHNF-BAG-MAD DHNF-BAG-O DHNM-BAG
XLRF05TRS XLRM05XLRF XLRM05XLRFB XLRM10XLRF E3FBAUSW E3FSW E3MSW SR03 TA4FLWX TA6FLWX
TRAPC8M1X TRASM6M1X TRS10TRS TRSF05XLRM TRSF10XLRM