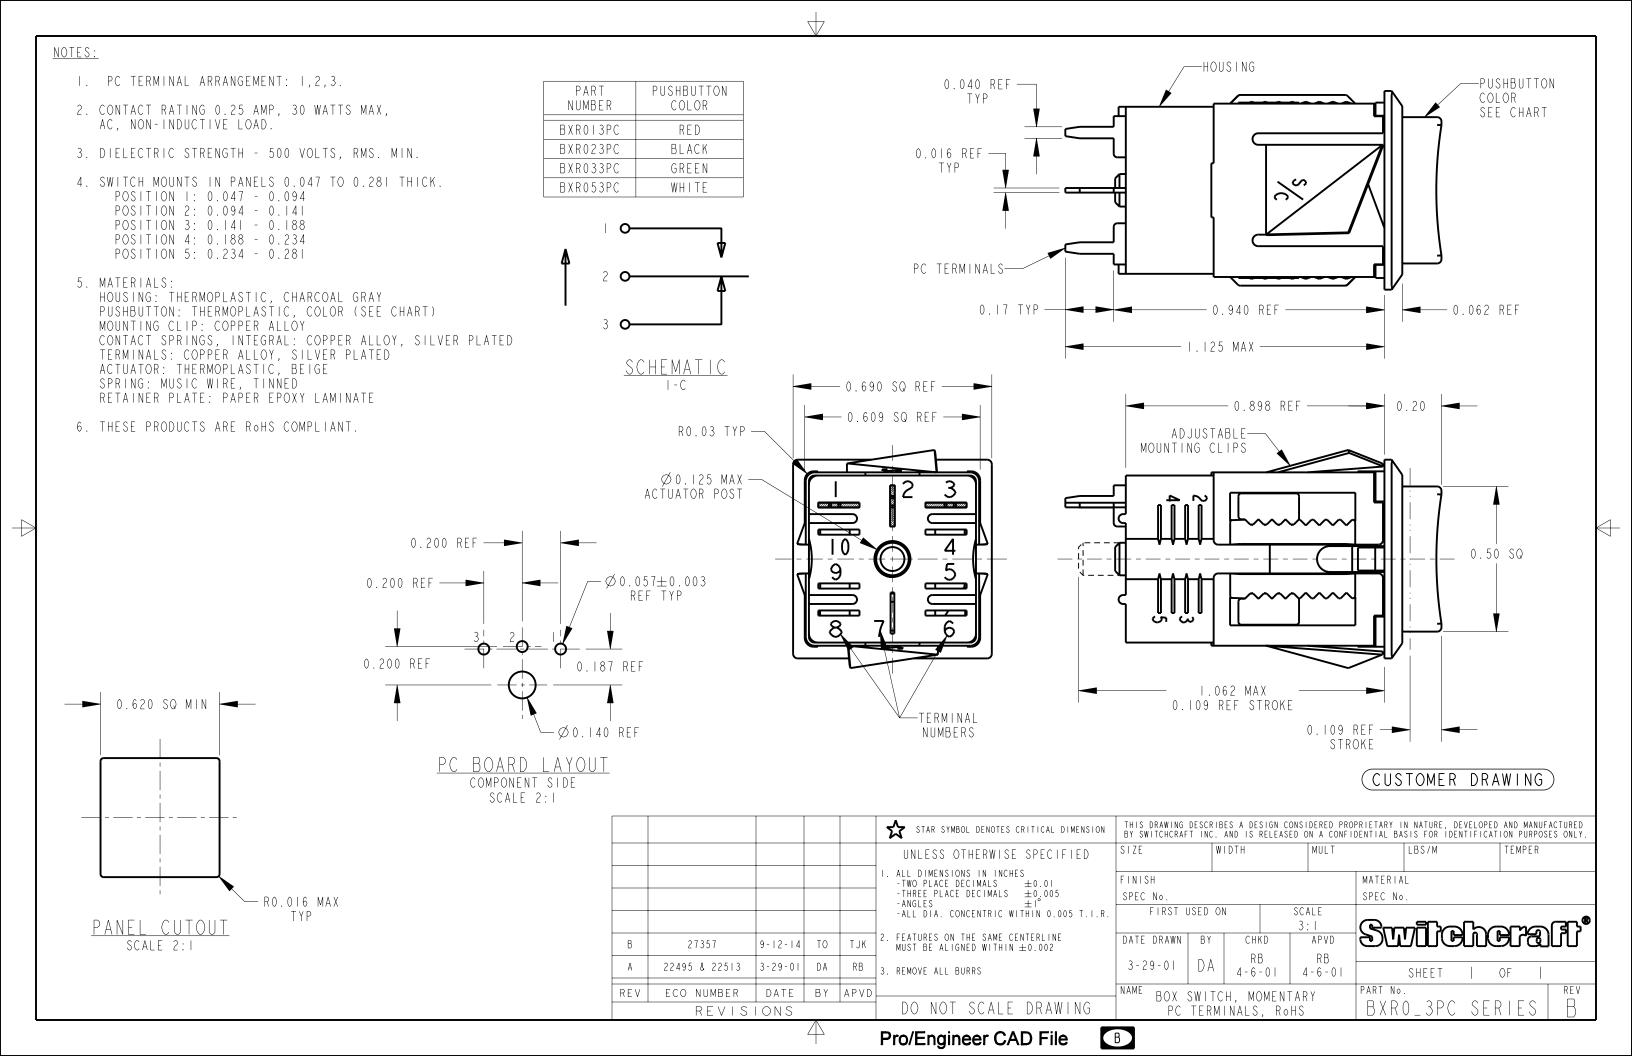

## **X-ON Electronics**

Largest Supplier of Electrical and Electronic Components

Click to view similar products for Pushbutton Switches category:

Click to view products by Switchcraft manufacturer:

Other Similar products are found below:

8940K2012 LW1L-M1C10V-A LW1L-M1C70-A LW2L-A1C20M-GD LW2L-M1C20M-A 60324L M22-D-R-GB0/K11 M7E-HRN2 67021K512 67081K512X 701PB580 7199K101 810K12910 810KSV30B MML21EA2ADK MML21KA3ABK MML23KA3AC05K-001 MML23KW3AA01W 8418K2 8442K3 8450K1 860K11911T01A 861901 861K11911T01A07 861K13810T00A14 861K13911 8646AB6X718UL 8646ABUL 9001KXRK 907AYY100 PMHD155A1 9533CD4+U574+U4922 95-414.000 99-450.837 99-453.837 PV3H2B0NN-341 1203MRA A22NZBGANGA A22NZBNANGA A22NZMPATRA A2PMA1X03EC56 A3A-5123-02 A3A-7140 A3A-7310 A3A-7340 A3U-TMW-A2C-5M A595 12037A2ULCSA ABD122N-B