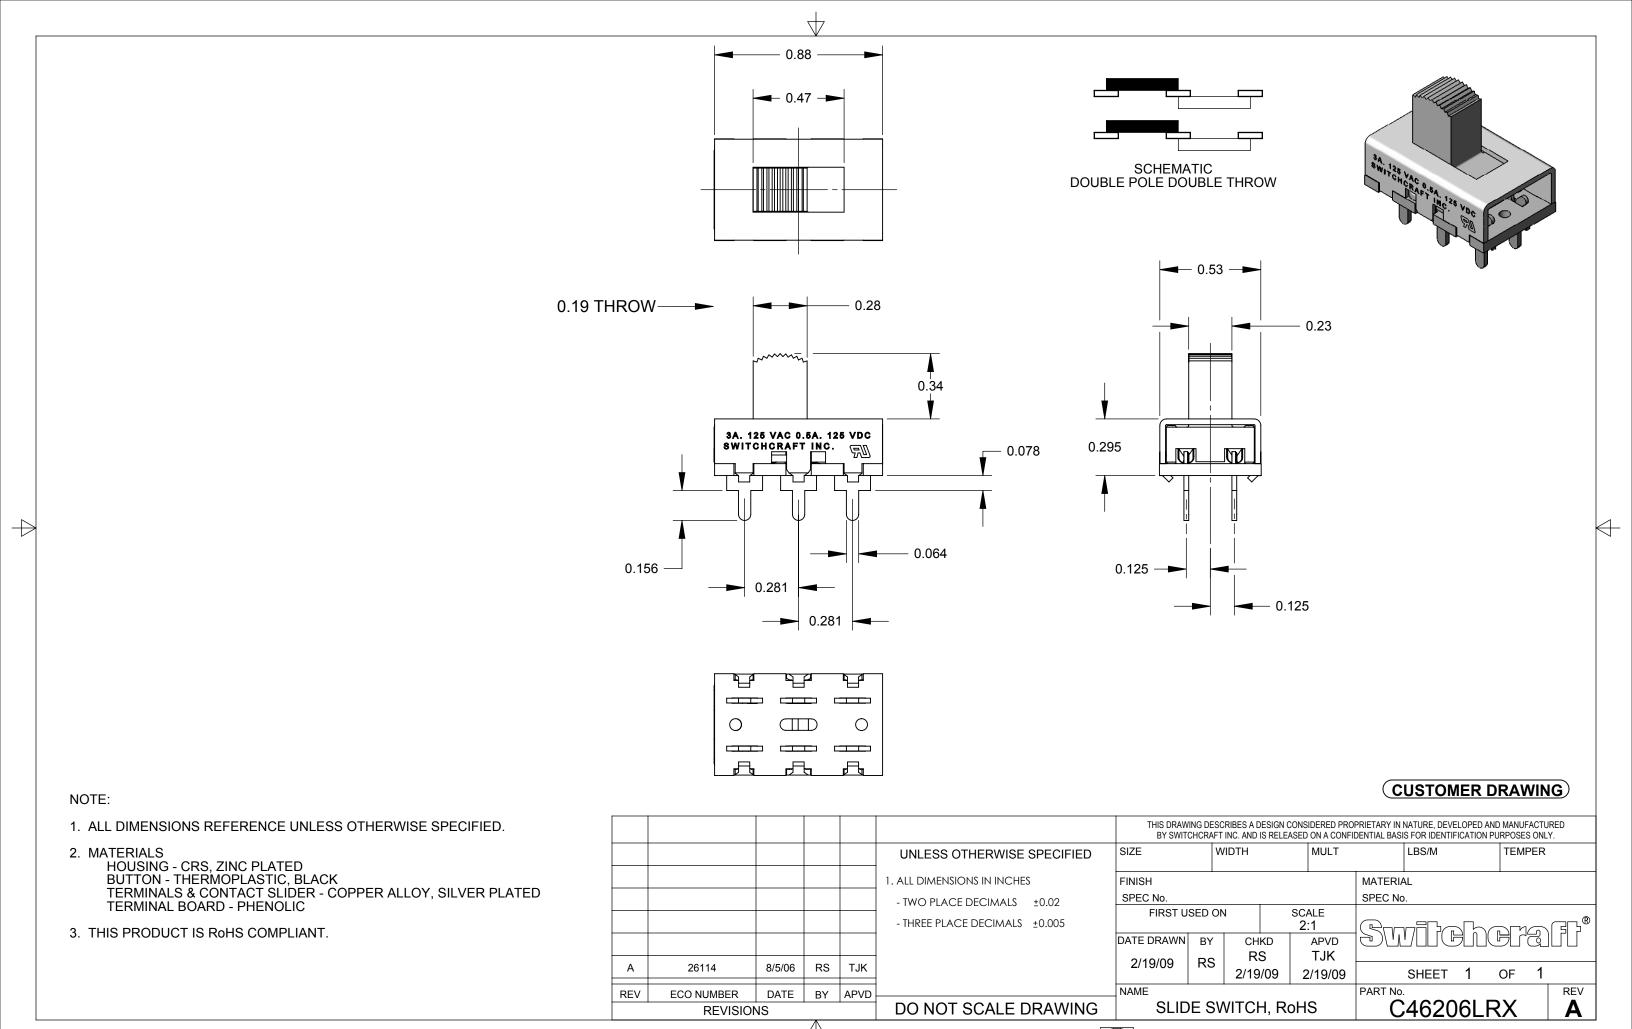

SolidWorks CAD File B

## **X-ON Electronics**

Largest Supplier of Electrical and Electronic Components

Click to view similar products for Slide Switches category:

Click to view products by Switchcraft manufacturer:

Other Similar products are found below:

6-1437581-1 M43R MHS123K15D MHS133K MHSS1104A MMD GH49S010001 MSS12A EPS1PC1 1825074-1 1825160-3 1825167-2 1825289-7 25139NLDB 25449NAH SLB1240R45 1825078-1 1825080-4 1825269-1 1825270-2 STS141RA04 T2215BEN506 GH46P000001 GH46W000001 GH49P010001 25339NA M42A TG36P000000 TG36P000050 AYZ0202AG 47227LFE 49331L 50208L L203091MS02Q 4-1437581-7 X2225CR-437W 49329L 1101M1S3ZB8E2 1-1437581-1 MSS2225G04 TG39W000000 1825075-1 MSS42G TG36WS80065 T105S1CWZBE SLB124145 SLB1280R5 SLB1340R45 25136NLDB TG39W0000050