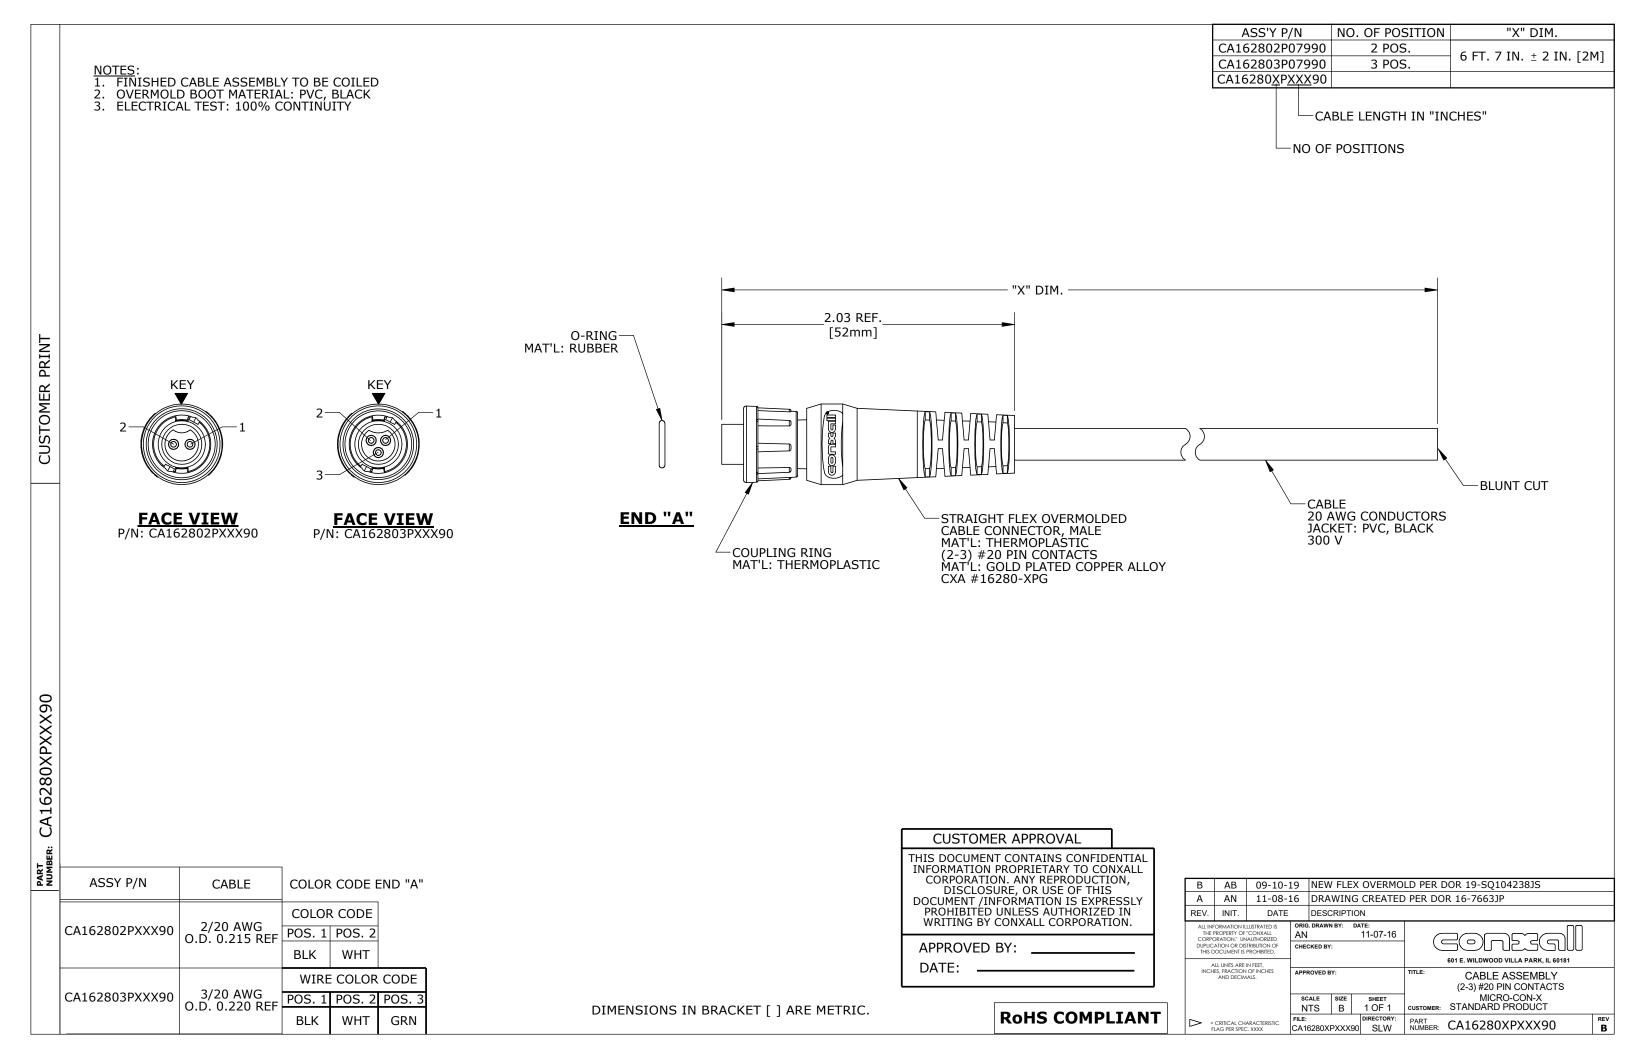

## **X-ON Electronics**

Largest Supplier of Electrical and Electronic Components

Click to view similar products for Specialised Cables category:

Click to view products by Switchcraft manufacturer:

Other Similar products are found below:

603PT6 603SS6L 604PT6 604SS6 706000D02F200 910640 1200740077 1200740114 AC172 ACL-SSI-4 R88ACAKA0015SRE

R88ACAWL005SDE R88ACRGD0R3C 1300150047 1300660036 1302262116 1300150149 1300220020 1300220104 1300220119

1301240492 1301810221 1365323-1 1613055 176P12 1971465-2 20240400003 20240400013 2085828-1 20886510030 2-22733-8 22733-8 CB-5PSBC-RS CB-704EC-RS CB-BATACC-RS CB-JST3PSW-RS CB-M12COM-R10 25AC84 25AK84X 25AU25 25FN82 3011-03

AC118 ACL-HHS-1M(CAT5E) SSL009PC2DC012N FC2A-KC6C 2085828-2 20886510150 CCS-FCB-5 CCSFCBF2