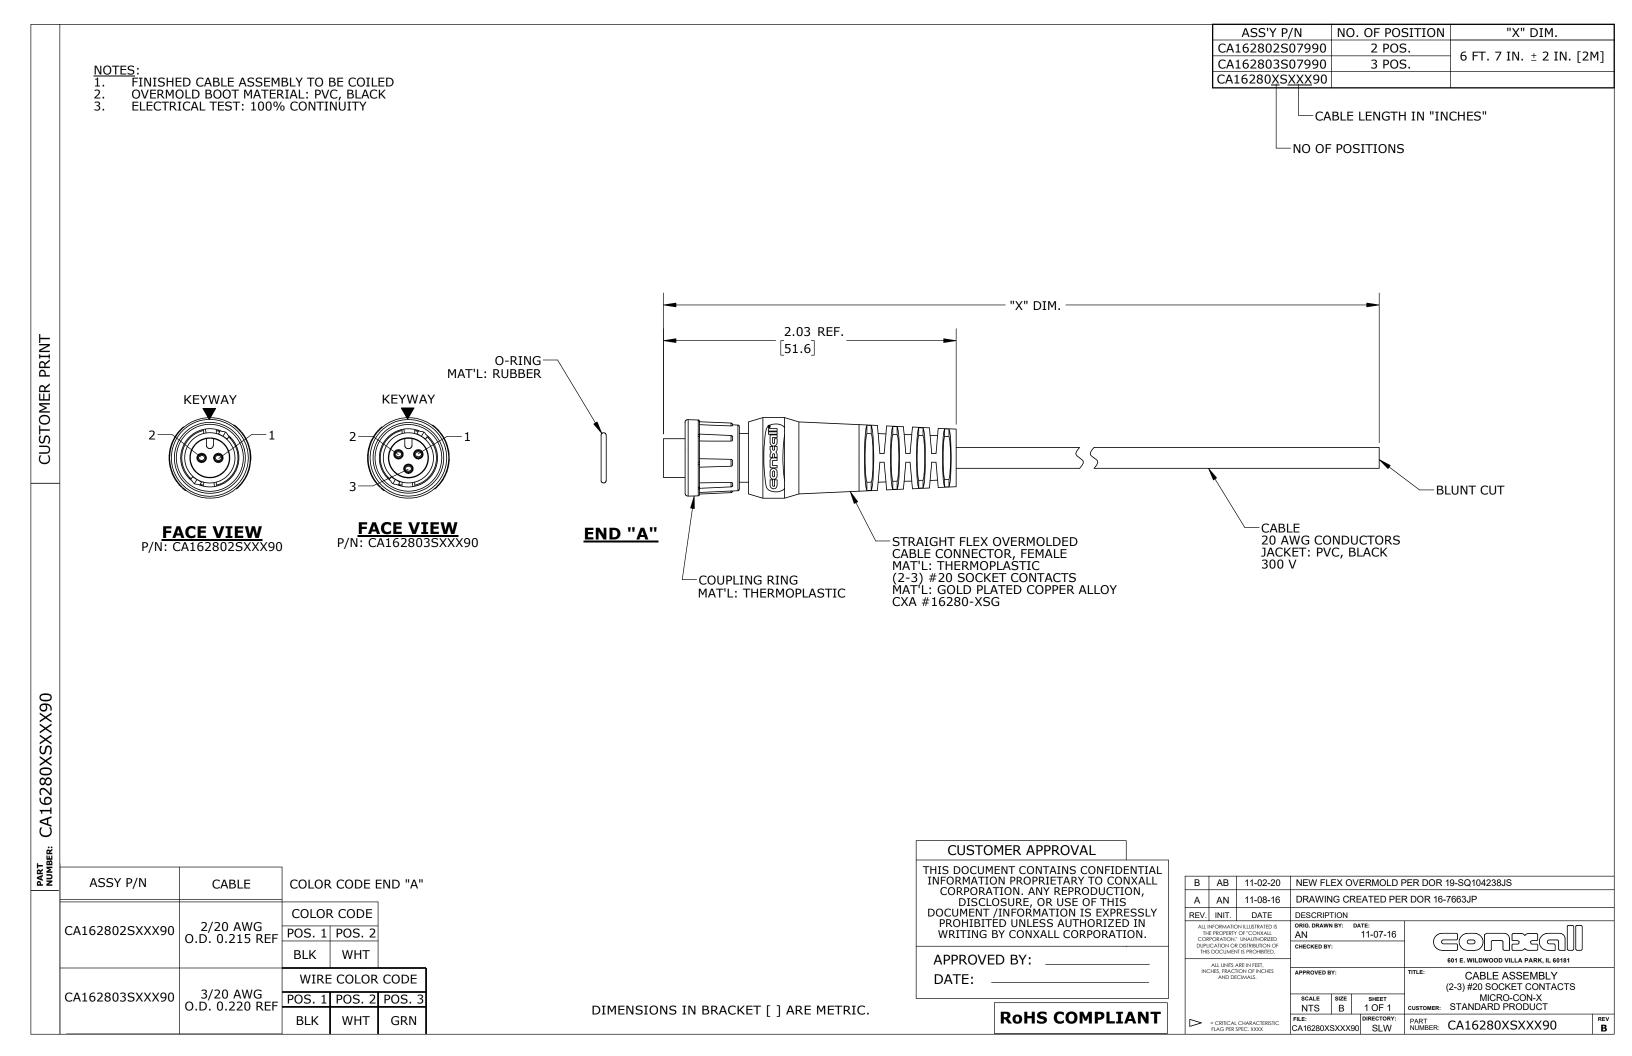

## **X-ON Electronics**

Largest Supplier of Electrical and Electronic Components

Click to view similar products for Specialised Cables category:

Click to view products by Switchcraft manufacturer:

Other Similar products are found below:

603PT6 603SS6L 604PT6 604SS6 706000D02F200 910640 1200740077 1200740114 AC172 ACL-SSI-4 R88ACAKA0015SRE

R88ACAWL005SDE R88ACRGD0R3C 1300150047 1300660036 1302262116 1300150149 1300220020 1300220104 1300220119

1301240492 1301810221 1365323-1 1613055 176P12 1971465-2 20240400003 20240400013 2085828-1 20886510030 2-22733-8 22733-8 CB-5PSBC-RS CB-704EC-RS CB-BATACC-RS CB-JST3PSW-RS CB-M12COM-R10 25AC84 25AK84X 25AU25 25FN82 3011-03

AC118 ACL-HHS-1M(CAT5E) SSL009PC2DC012N FC2A-KC6C 2085828-2 20886510150 CCS-FCB-5 CCSFCBF2