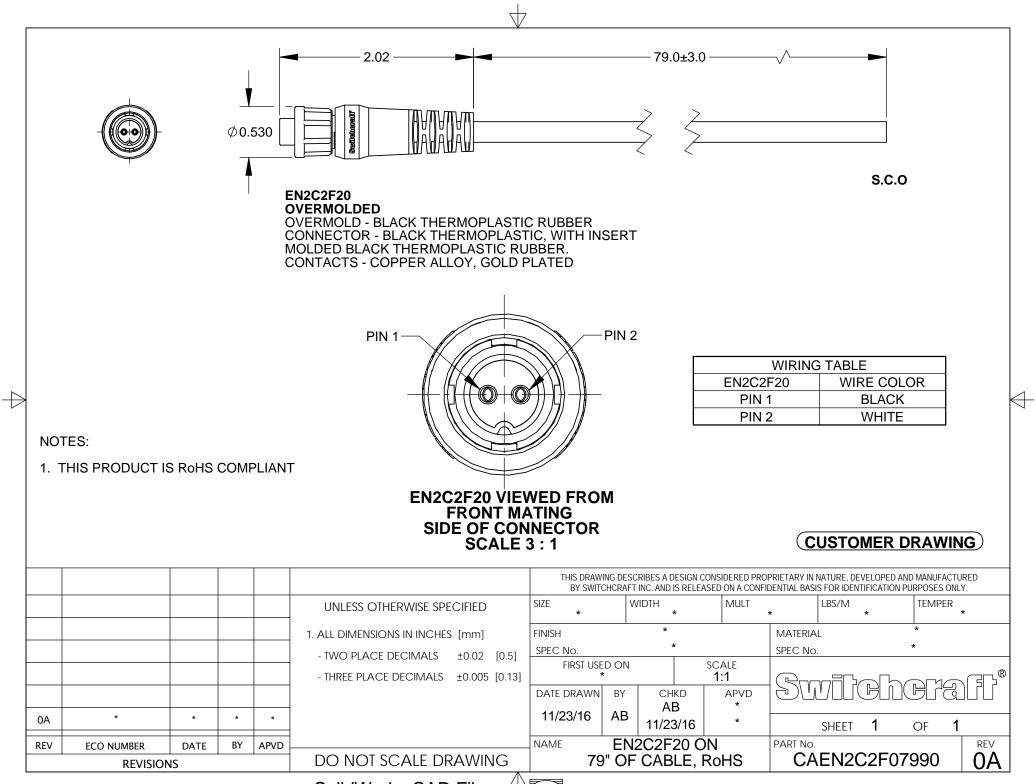

SolidWorks CAD File



## **X-ON Electronics**

Largest Supplier of Electrical and Electronic Components

Click to view similar products for Specialised Cables category:

Click to view products by Switchcraft manufacturer:

Other Similar products are found below:

603PT6 603SS6L 604PT6 604SS6 706000D02F200 910640 1200740077 1200740114 AC172 ACL-SSI-4 R88ACAKA0015SRE

R88ACAWL005SDE R88ACRGD0R3C 1300150047 1300660036 1302262116 1300150149 1300220020 1300220104 1300220119

1301240492 1301810221 1365323-1 1613055 176P12 1971465-2 20240400003 20240400013 2085828-1 20886510030 2-22733-8 22733-8 CB-5PSBC-RS CB-704EC-RS CB-BATACC-RS CB-JST3PSW-RS CB-M12COM-R10 25AC84 25AK84X 25AU25 25FN82 3011-03

AC118 ACL-HHS-1M(CAT5E) SSL009PC2DC012N FC2A-KC6C 2085828-2 20886510150 CCS-FCB-5 CCSFCBF2