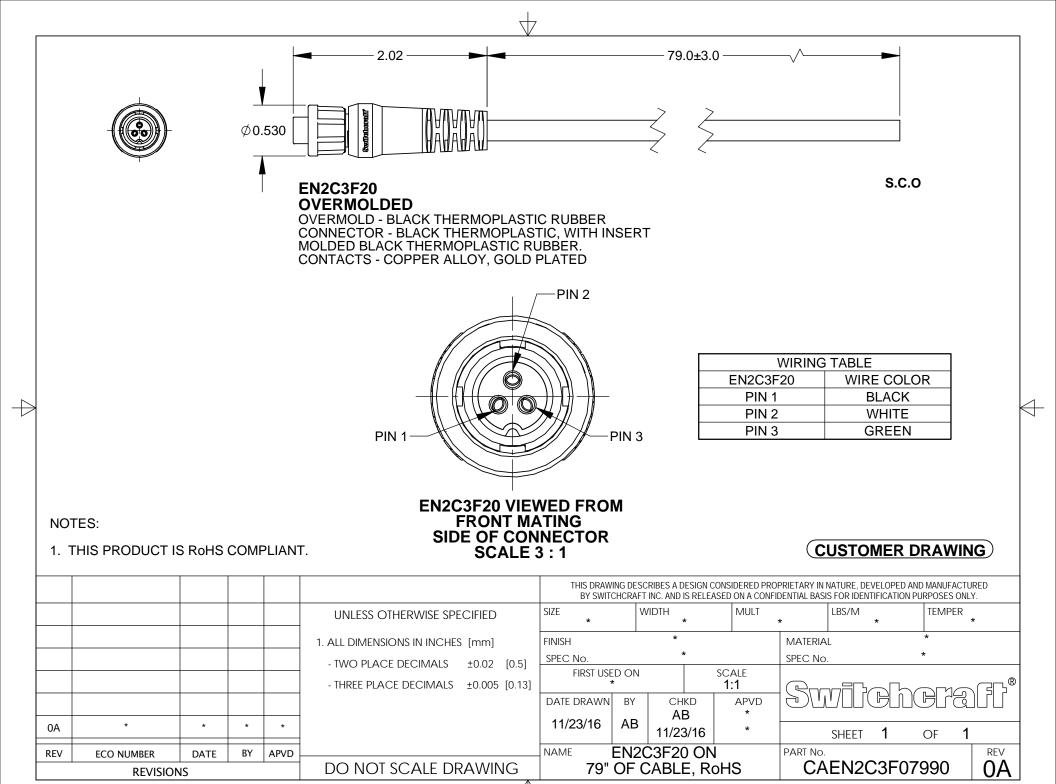

SolidWorks CAD File



## **X-ON Electronics**

Largest Supplier of Electrical and Electronic Components

Click to view similar products for Specialised Cables category:

Click to view products by Switchcraft manufacturer:

Other Similar products are found below:

603PT6 603SS6L 604PT6 604SS6 706000D02F200 910640 1200740077 1200740114 AC172 ACL-SSI-4 R88ACAKA0015SRE

R88ACAWL005SDE R88ACRGD0R3C 1300150047 1300660036 1302262116 1300150149 1300220020 1300220104 1300220119

1301240492 1301810221 1365323-1 1613055 176P12 1971465-2 20240400003 20240400013 2085828-1 20886510030 2-22733-8 22733-8 CB-5PSBC-RS CB-704EC-RS CB-BATACC-RS CB-JST3PSW-RS CB-M12COM-R10 25AC84 25AK84X 25AU25 25FN82 3011-03

AC118 ACL-HHS-1M(CAT5E) SSL009PC2DC012N FC2A-KC6C 2085828-2 20886510150 CCS-FCB-5 CCSFCBF2