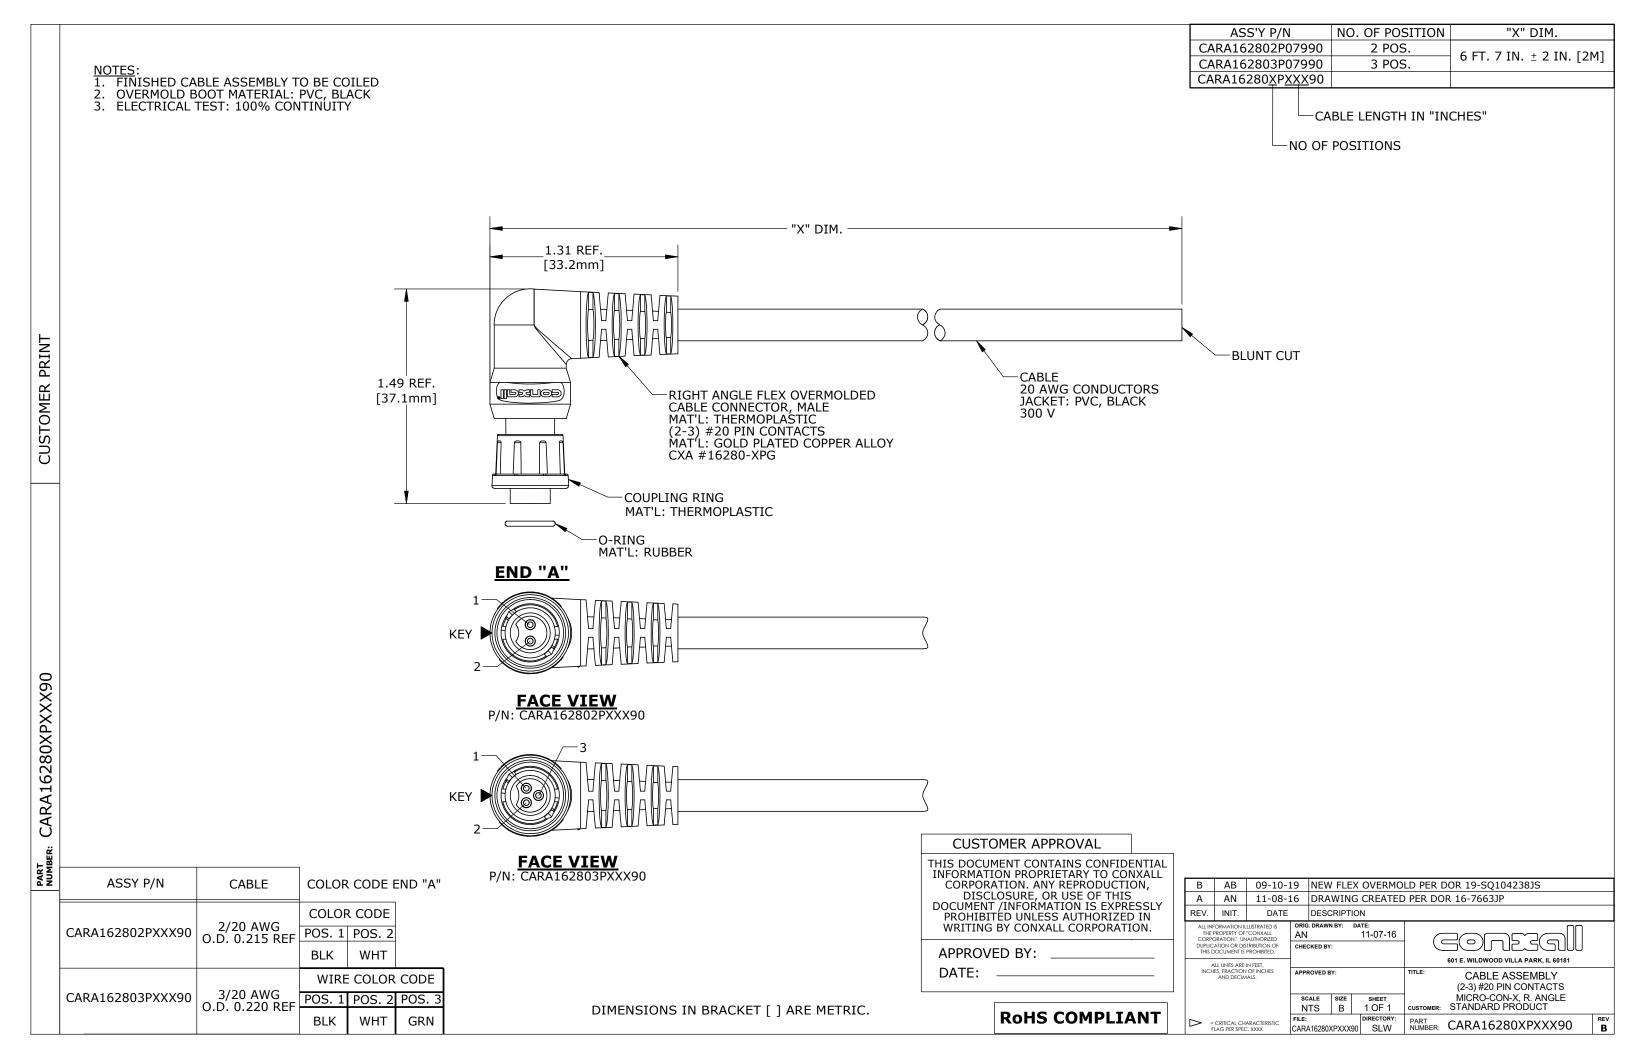

## **X-ON Electronics**

Largest Supplier of Electrical and Electronic Components

Click to view similar products for Specialised Cables category:

Click to view products by Switchcraft manufacturer:

Other Similar products are found below:

603PT6 603SS6L 604PT6 604SS6 706000D02F200 910640 1200740077 1200740114 AC172 ACL-SSI-4 R88ACAKA0015SRE

R88ACAWL005SDE R88ACRGD0R3C 1300150047 1300660036 1302262116 1300150149 1300220020 1300220104 1300220119

1301240492 1301810221 1365323-1 1613055 176P12 1971465-2 20240400003 20240400013 2085828-1 20886510030 2-22733-8 22733-8 CB-5PSBC-RS CB-704EC-RS CB-BATACC-RS CB-JST3PSW-RS CB-M12COM-R10 25AC84 25AK84X 25AU25 25FN82 3011-03

AC118 ACL-HHS-1M(CAT5E) SSL009PC2DC012N FC2A-KC6C 2085828-2 20886510150 CCS-FCB-5 CCSFCBF2