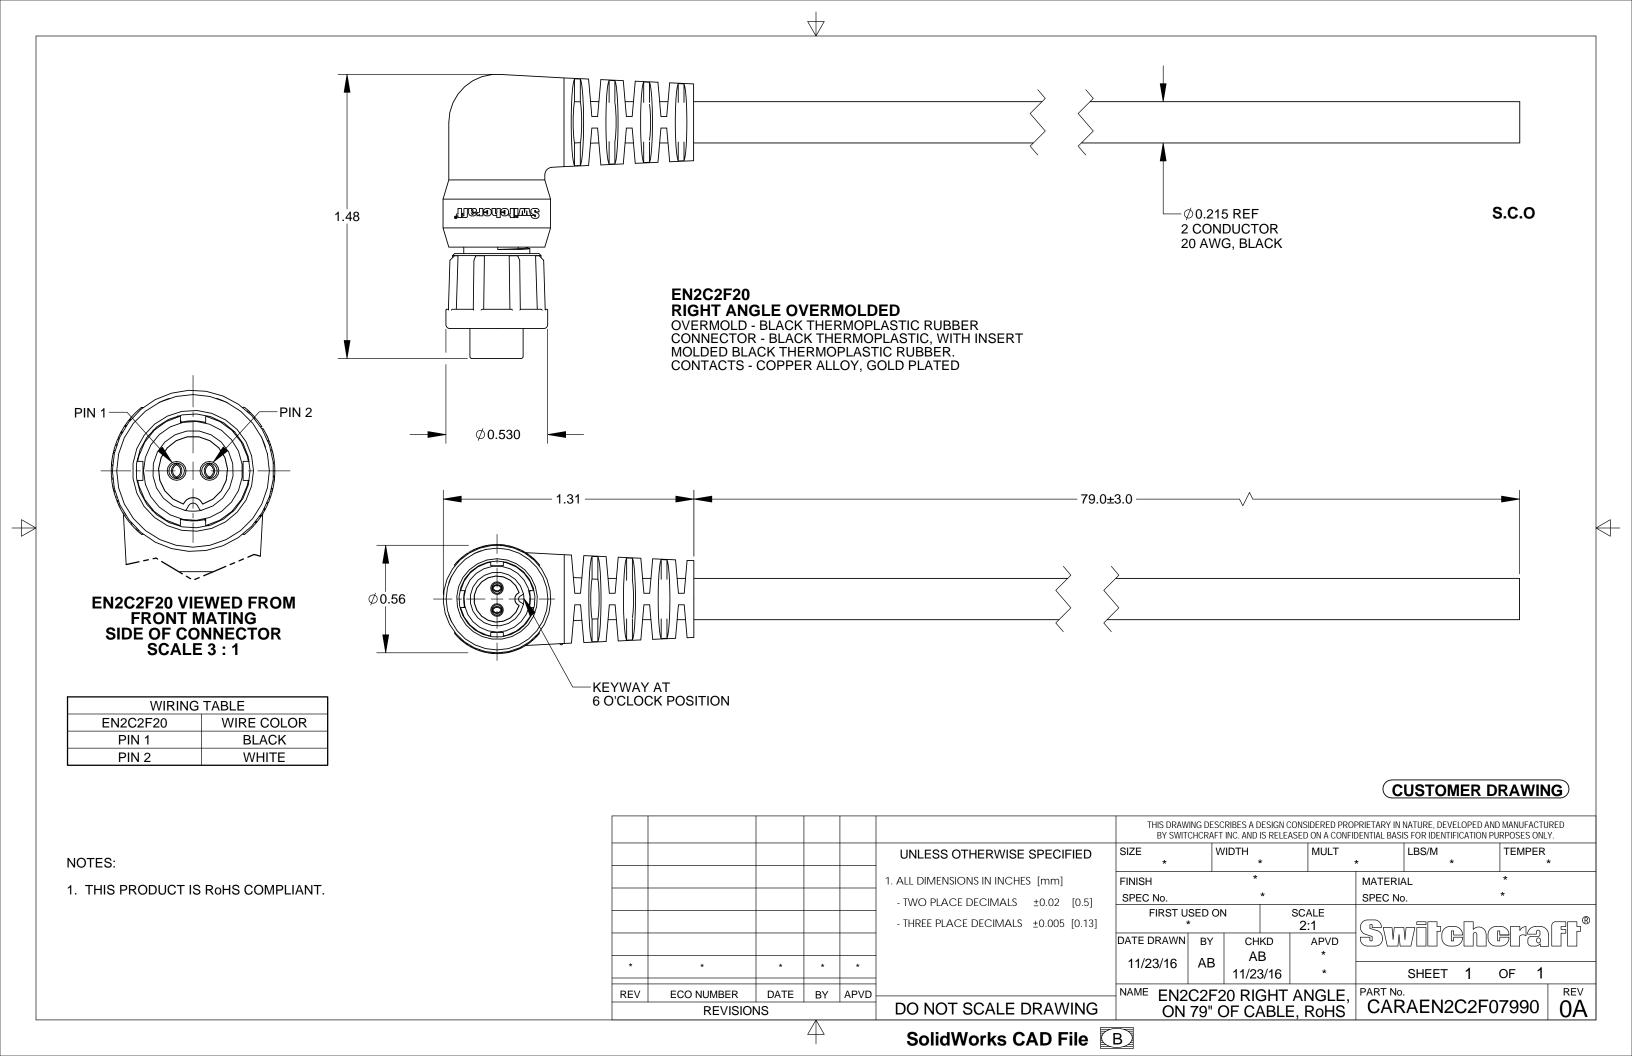

## **X-ON Electronics**

Largest Supplier of Electrical and Electronic Components

Click to view similar products for Specialised Cables category:

Click to view products by Switchcraft manufacturer:

Other Similar products are found below:

603PT6 603SS6L 604PT6 604SS6 706000D02F200 910640 1200740077 1200740114 AC172 ACL-SSI-4 R88ACAKA0015SRE

R88ACAWL005SDE R88ACRGD0R3C 1300150047 1300660036 1302262116 1300150149 1300220020 1300220104 1300220119

1301240492 1301810221 1365323-1 1613055 176P12 1971465-2 20240400003 20240400013 2085828-1 20886510030 2-22733-8 22733-8 CB-5PSBC-RS CB-704EC-RS CB-BATACC-RS CB-JST3PSW-RS CB-M12COM-R10 25AC84 25AK84X 25AU25 25FN82 3011-03

AC118 ACL-HHS-1M(CAT5E) SSL009PC2DC012N FC2A-KC6C 2085828-2 20886510150 CCS-FCB-5 CCSFCBF2